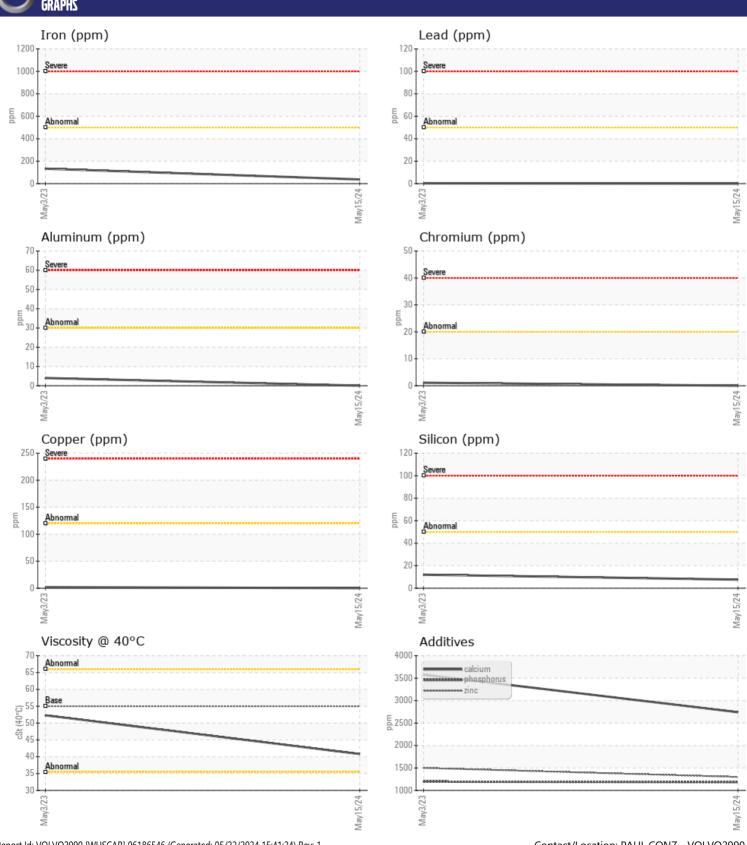

## CONSTRUCTION EQUIPMENT 716086 GERDAU VOLVO L350H 1220 - REAR AXLE

Sample No: VCP453557

Oil Type: VOLVO SUPER WET BRAKE TRANSAXLE OIL WB102

**Job No:** 716086 GERDAU

| LAMPI         | E INFORMATION | ı             |               |      |
|---------------|---------------|---------------|---------------|------|
|               |               |               | VCD 40.5550   | <br> |
| Sample Number |               | VCP453557     | VCP406658     | <br> |
| Sample Date   |               | 15 May 2024   | 03 May 2023   | <br> |
| Machine Hours |               | 7316          | 2659          | <br> |
| Oil Hours     |               | 3000          | 2659          | <br> |
| Oil Changed   |               | Changed       | Changed       | <br> |
| Sample Status |               | NORMAL        | NORMAL        | <br> |
| VOLVO         |               |               |               |      |
| OIL CON       | IDITION       |               |               |      |
| Visc @ 40°C   | cSt           | <b>40.8</b>   | <b>□</b> 52.3 | <br> |
| VISC @ 40 C   | CSt           | <b>-40.0</b>  | 32.3          |      |
| VOLVO         |               |               |               |      |
| CONTAI        | MINATION      |               |               |      |
| Water         | %             | NEG           | NEG           | <br> |
| Silicon       | ppm           | ■8            | <b>1</b> 2    | <br> |
| Sodium        | ppm           | <u> </u>      | <b>0</b>      | <br> |
| Potassium     | ppm           | <b>■</b> 0    | <b>1</b>      | <br> |
|               | •             |               |               |      |
| VOLVO         | ACTAL C       |               |               |      |
| WEAK          | METALS        |               |               |      |
| Iron          | ppm           | ■37           | ■133          | <br> |
| Copper        | ppm           | <b>■&lt;1</b> | <b>2</b>      | <br> |
| Lead          | ppm           | <b>■</b> 0    | <b></b>       | <br> |
| Tin           | ppm           | <b>■</b> 0    | <b>-</b> <1   | <br> |
| Aluminum      | ppm           | <b>0</b>      | <b>4</b>      | <br> |
| Chromium      | ppm           | <b>■</b> 0    | <b>1</b>      | <br> |
| Molybdenum    | ppm           | <b>■&lt;1</b> | <b>1</b>      | <br> |
| Nickel        | ppm           | <b>■</b> 0    | <b>-</b> <1   | <br> |
| Titanium      | ppm           | 0             | <1            | <br> |
| Silver        | ppm           | 0             | 0             | <br> |
| Manganese     | ppm           | <b></b>       | <b>□</b> 3    | <br> |
| Vanadium      | ppm           | 0             | <1            | <br> |
|               |               |               |               |      |
| ADDITI        | VES           |               |               |      |
| Calcium       | ppm           | 2742          | ■3577         | <br> |
| Magnesium     | ppm           | ■14           | 9             | <br> |
| Zinc          | ppm           | 1299          | □ 1500        | <br> |
| Phosphorus    |               | 1187          | 1195          | <br> |
| Barium        | ppm           | <b>1187</b>   | 1193          | <br> |
| Darium        | ppiii         |               |               | <br> |

## Diagnosis

Resample at the next service interval to monitor. All component wear rates are normal. There is no indication of any contamination in the oil. The condition of the oil is acceptable for the time in service.