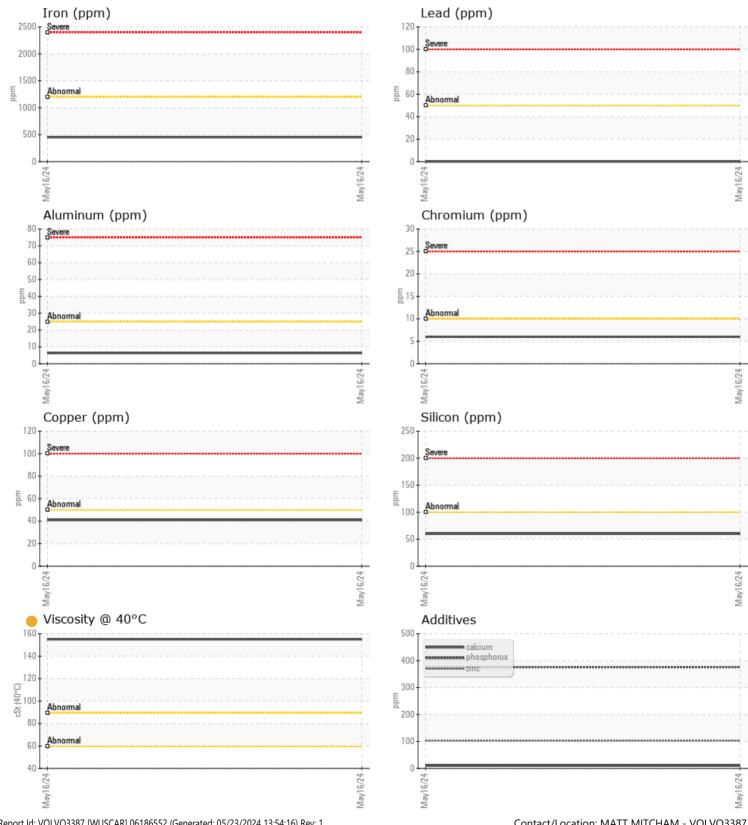

|               | E INFORMATION |             |      |  |
|---------------|---------------|-------------|------|--|
| Sample Number |               | VCP451070   | <br> |  |
| Sample Date   |               | 16 May 2024 | <br> |  |
| Machine Hours |               | 2020        | <br> |  |
| Oil Hours     |               | 0           | <br> |  |
| Oil Changed   |               | Changed     | <br> |  |
| Sample Status |               | ATTENTION   | <br> |  |
| Sample Status |               | ATTENTION   |      |  |
| VOLVO         |               |             |      |  |
| VIL CON       | IDITION       |             |      |  |
| Visc @ 40°C   | cSt           | 155         | <br> |  |
|               |               |             |      |  |
|               | MINATION      |             |      |  |
|               |               |             | <br> |  |
| Water         | %             | NEG         | <br> |  |
| Silicon       | ppm           | <b>60</b>   | <br> |  |
| Sodium        | ppm           | 2           | <br> |  |
| Potassium     | ppm           |             | <br> |  |
| VOLVO         |               |             |      |  |
| WEAR N        | METALS        |             |      |  |
| Iron          | ppm           | <b>452</b>  | <br> |  |
| Copper        | ppm           | <b>41</b>   | <br> |  |
| Lead          | ppm           | 0           | <br> |  |
| Tin           | ppm           | 0           | <br> |  |
| Aluminum      | ppm           | 6           | <br> |  |
| Chromium      | ppm           | <b>6</b>    | <br> |  |
| Molybdenum    | ppm           | 0           | <br> |  |
| Nickel        | ppm           | 0           | <br> |  |
| Titanium      | ppm           | 0           | <br> |  |
| Silver        | ppm           | 0           | <br> |  |
| Manganese     | ppm           | 7           | <br> |  |
| Vanadium      | ppm           | 0           | <br> |  |
|               |               |             |      |  |
| VOLVO         |               |             | <br> |  |
| ADDITIN       | VES           |             |      |  |
| Calcium       | ppm           | <b>1</b> 0  | <br> |  |
| Magnesium     | ppm           |             | <br> |  |
|               |               |             |      |  |

## Diagnosis

The oil change at the time of sampling has been noted. Resample at the next service interval to monitor.All component wear rates are normal. There is no indication of any contamination in the oil. The oil viscosity is higher than normal. Confirm oil type.

## **CONSTRUCTION EQUIPMENT**

GRAPHS

VOLVO

Report Id: VOLVO3387 [WUSCAR] 06186552 (Generated: 05/23/2024 13:54:16) Rev: 1

Contact/Location: MATT MITCHAM - VOLVO3387