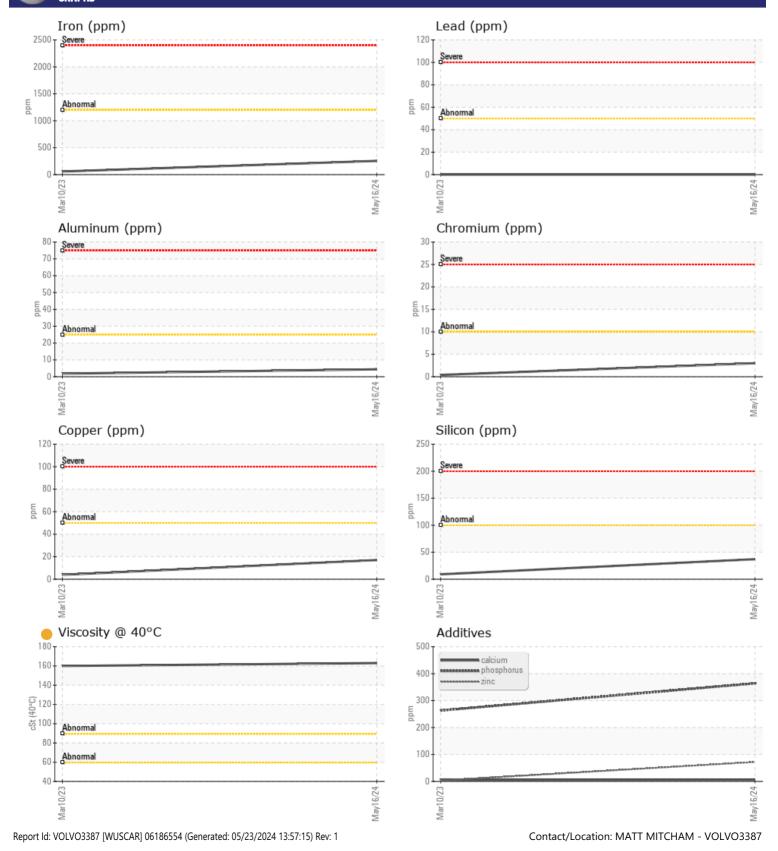

## SAMPLE INFORMATION

|               | . INFURMATIU | ·            |             |   |  |
|---------------|--------------|--------------|-------------|---|--|
| Sample Number |              | VCP447518    | VCP404416   |   |  |
| Sample Date   |              | 16 May 2024  | 10 Mar 2023 |   |  |
| Machine Hours |              | 2086         | 400         |   |  |
| Oil Hours     |              | 0            | 600         |   |  |
| Oil Changed   |              | Changed      | Changed     |   |  |
| Sample Status |              | ATTENTION    | ABNORMAL    |   |  |
|               |              |              |             |   |  |
| OIL CON       |              |              |             |   |  |
|               |              |              | 1.00        | - |  |
| Visc @ 40°C   | cSt          | <b>6</b> 163 | 160         |   |  |
| VOLVO         |              |              |             |   |  |
| CONTAN        | AINATION     |              |             |   |  |
| Water         | %            | NEG          | NEG         |   |  |
| Silicon       | ppm          | 37           | 9           |   |  |
| Sodium        | ppm          | 3            | <br><1      |   |  |
| Potassium     | ppm          | 0            | 0           |   |  |
|               |              |              |             |   |  |
| WEAR N        | AETALS       |              |             |   |  |
|               |              |              |             |   |  |
| Iron          | ppm          | 254          | 58          |   |  |
| Copper        | ppm          | ■17          | 4           |   |  |
| Lead          | ppm          | 0            | 0           |   |  |
| Tin           | ppm          | 0            | 0           |   |  |
| Aluminum      | ppm          | <b>4</b>     | 2           |   |  |
| Chromium      | ppm          | 3            | □ <1        |   |  |
| Molybdenum    | ppm          | 0            | 0           |   |  |
| Nickel        | ppm          | 0            | 0           |   |  |
| Titanium      | ppm          | 0            | 0           |   |  |
| Silver        | ppm          | 0            | 0           |   |  |
| Manganese     | ppm          | 3            | 1           |   |  |
| Vanadium      | ppm          | 0            | 0           |   |  |
|               |              |              |             |   |  |

| ADDITIVES  |     |     |     |  |  |  |  |
|------------|-----|-----|-----|--|--|--|--|
| Calcium    | ppm | 7   | 5   |  |  |  |  |
| Magnesium  | ppm |     | <1  |  |  |  |  |
| Zinc       | ppm | 72  | 3   |  |  |  |  |
| Phosphorus | ppm | 364 | 263 |  |  |  |  |
| Barium     | ppm | 2   | 0   |  |  |  |  |
| Boron      | ppm | 5   | 0   |  |  |  |  |