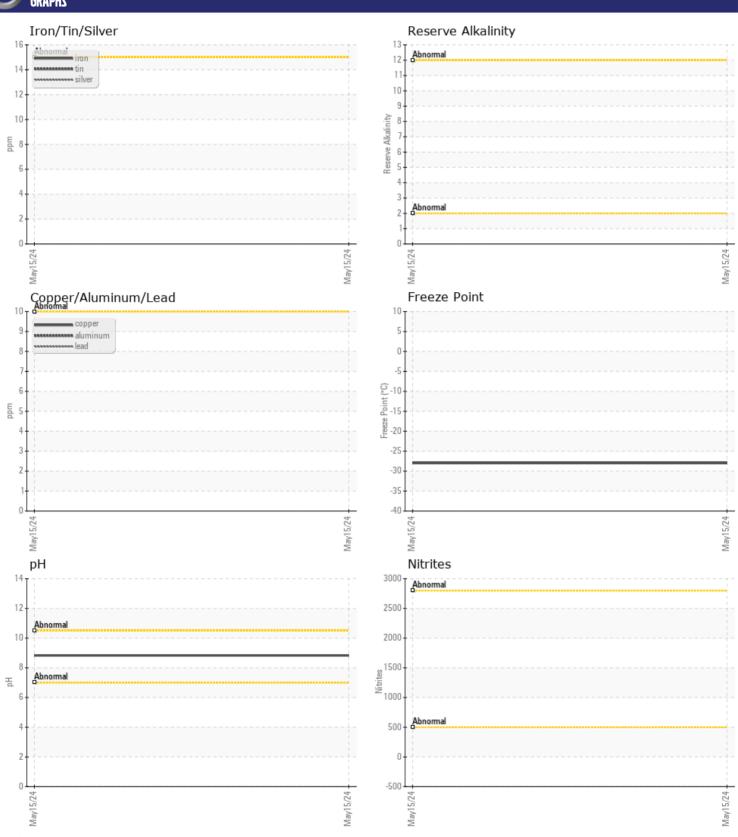

## CONSTRUCTION EQUIPMENT 716086 GERDAU VOLVO L350H 1220 - COOLANT

Sample No: VCP453555

Oil Type: VOLVO COOLANT VCS (YELLOW)

**Job No:** 716086 GERDAU

| SAMPLE II          | NFORMATION |             |  |  |  |
|--------------------|------------|-------------|--|--|--|
| Sample Number      | -          | VCP453555   |  |  |  |
| Sample Date        |            | 15 May 2024 |  |  |  |
| Machine Hours      |            | 7316        |  |  |  |
| Sample Status      |            | NORMAL      |  |  |  |
|                    |            |             |  |  |  |
| COOLANT CONDITION  |            |             |  |  |  |
| рН                 | Scale 0-14 | ■8.83       |  |  |  |
| Reserve Alkalinity | Scale 0-20 |             |  |  |  |
| Nitrites           | ppm        | ■ NT        |  |  |  |
| Percentage Glycol  | %          | <b>47.0</b> |  |  |  |
| Freezing Point     | °C         | <b>-28</b>  |  |  |  |
|                    |            |             |  |  |  |
| CONTAMIN           | NATION     |             |  |  |  |
| Coolant Appearance |            | normal      |  |  |  |
| Coolant Color      |            | Yllow       |  |  |  |

## Diagnosis

No corrective action is recommended at this time. The fluid is suitable for further service. There is no indication of any contamination in the coolant. Carboxylate test failed. The glycol level is acceptable. The pH level of this fluid is within the acceptable limits.