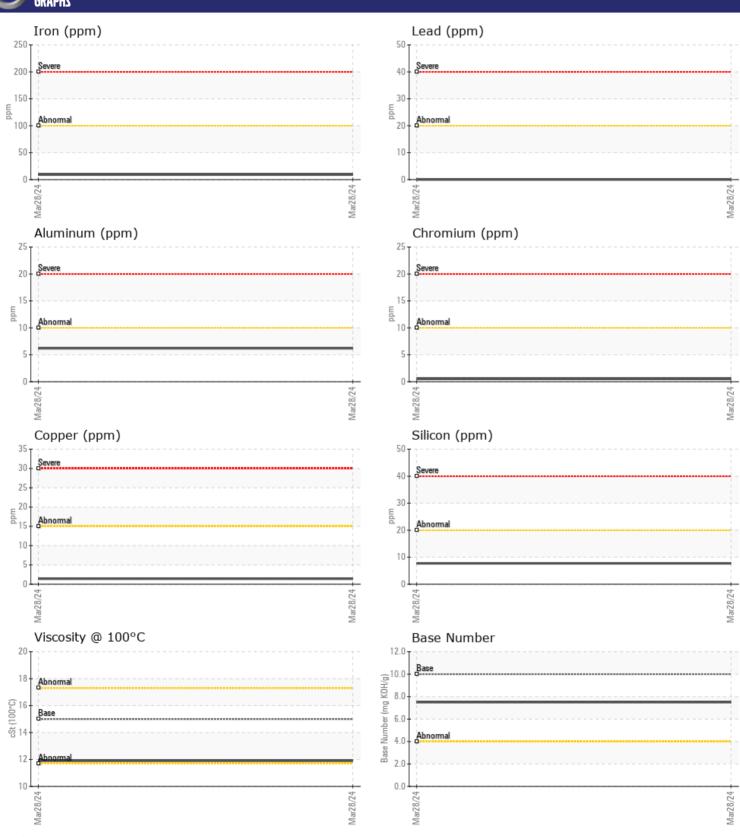

## CONSTRUCTION EQUIPMENT HERC RENTAL VOLVO L70H 625245 - DIESEL ENGINE

Sample No: VCP443702

Oil Type: VOLVO ULTRA DIESEL ENGINE OIL 15W40 VDS-3

Job No: HERC RENTAL

| VOLVO            | NEADMATION. |              |          |          |  |
|------------------|-------------|--------------|----------|----------|--|
|                  | NFORMATION  |              |          |          |  |
| Sample Number    | -           | VCP443702    |          |          |  |
| Sample Date      |             | 28 Mar 2024  |          |          |  |
| Machine Hours    |             | 773          |          |          |  |
| Oil Hours        |             | 0            |          |          |  |
| Oil Changed      |             | Changed      |          |          |  |
| Sample Status    |             | NORMAL       |          |          |  |
|                  |             |              |          |          |  |
| OIL CONDI        | TION        |              |          |          |  |
|                  |             | •            | <u>-</u> |          |  |
| Visc @ 100°C     | cSt         | <b>11.9</b>  |          |          |  |
| Base Number (BN) |             | <b>7.5</b>   |          |          |  |
| Oxidation (PA)   | %           | 55           |          |          |  |
|                  |             |              |          |          |  |
| CONTAMIN         | NATION      |              |          |          |  |
| _                |             | NEC          |          | <u> </u> |  |
| Water<br>Soot %  | %           | NEG<br>■ 0.2 |          |          |  |
|                  |             |              |          |          |  |
| Nitration (PA)   | %           | 55           |          |          |  |
| Sulfation (PA)   | %           | 53           |          |          |  |
| Glycol           | %           | NEG          |          |          |  |
| Fuel             | %           | <1.0         |          |          |  |
| Silicon          | ppm         | <b>8</b>     |          |          |  |
| Sodium           | ppm         | <b>1</b>     |          |          |  |
| Potassium        | ppm         | <b>■</b> <1  |          |          |  |
| VOLVO            |             |              |          |          |  |
| WEAR ME          | TALS        |              |          |          |  |
| Iron             | ppm         | <b>9</b>     |          |          |  |
| Copper           | ppm         | <b>1</b>     |          |          |  |
| Lead             | ppm         | ■0           |          |          |  |
| Tin              | ppm         | <b>1</b> <1  |          |          |  |
| Aluminum         | ppm         | <b>6</b>     |          |          |  |
| Chromium         | ppm         | <b>■</b> <1  |          |          |  |
| Molybdenum       | ppm         | <b>76</b>    |          |          |  |
| Nickel           | ppm         | 0            |          |          |  |
| Titanium         | ppm         | 2            |          |          |  |
| Silver           | ppm         | 0            |          |          |  |
| Manganese        | ppm         | <b>■</b> <1  |          |          |  |
| Vanadium         | ppm         | 0            |          |          |  |
| Variation        | PPIII       | J            |          |          |  |
| VOLVO            | _           |              |          |          |  |
| ADDITIVE         | 7           |              |          |          |  |
| Calcium          | ppm         | <b>1292</b>  |          |          |  |
| Magnesium        | ppm         | <b>496</b>   |          |          |  |
| Zinc             | ppm         | <b>1095</b>  |          |          |  |
| Phosphorus       | ppm         | ■925         |          |          |  |
|                  | - 17        |              |          |          |  |

## Diagnosis

Resample at the next service interval to monitor. Metal levels are typical for a new component breaking in. There is no indication of any contamination in the oil. The BN result indicates that there is suitable alkalinity remaining in the oil. The condition of the oil is suitable for further service.