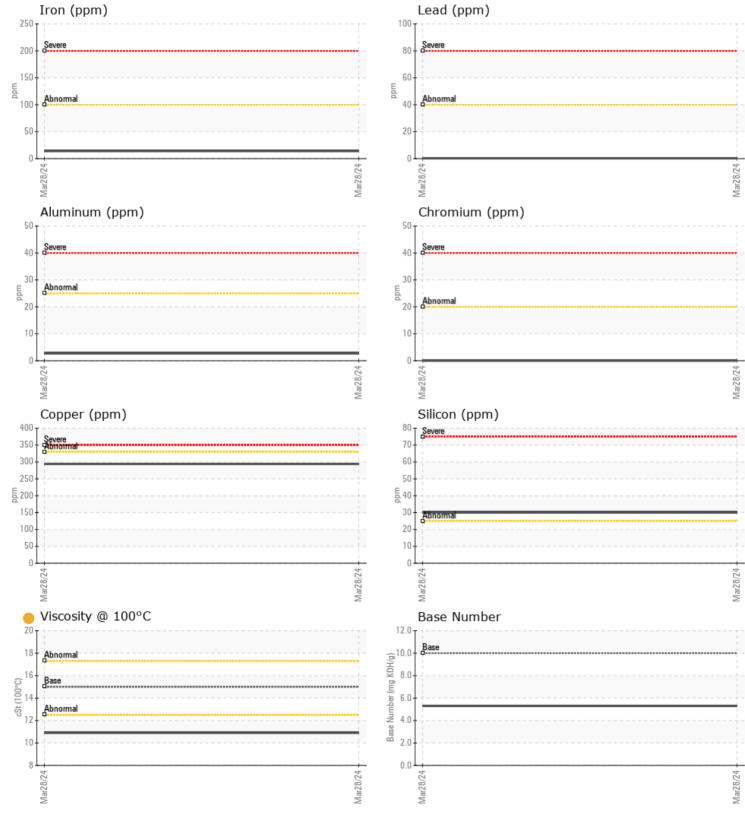

### SAMPLE INFORM

| SAMPLE I         | NFORMATION |             |  |  |  |  |  |  |  |
|------------------|------------|-------------|--|--|--|--|--|--|--|
| Sample Number    | -          | VCP447042   |  |  |  |  |  |  |  |
| Sample Date      |            | 28 Mar 2024 |  |  |  |  |  |  |  |
| Machine Hours    |            | 541         |  |  |  |  |  |  |  |
| Oil Hours        |            | 0           |  |  |  |  |  |  |  |
| Oil Changed      |            | Changed     |  |  |  |  |  |  |  |
| Sample Status    |            | ATTENTION   |  |  |  |  |  |  |  |
|                  |            |             |  |  |  |  |  |  |  |
| OIL CONDITION    |            |             |  |  |  |  |  |  |  |
| Visc @ 100°C     | cSt        | 10.9        |  |  |  |  |  |  |  |
| Base Number (BN) | mg KOH/g   | 5.3         |  |  |  |  |  |  |  |
| Oxidation (PA)   | %          | 54          |  |  |  |  |  |  |  |
|                  |            |             |  |  |  |  |  |  |  |
| CONTAMINATION    |            |             |  |  |  |  |  |  |  |
| Water            | %          | NEG         |  |  |  |  |  |  |  |
| Soot %           | %          |             |  |  |  |  |  |  |  |
| Nitration (PA)   | %          | 81          |  |  |  |  |  |  |  |
| Sulfation (PA)   | %          | 52          |  |  |  |  |  |  |  |
| Glycol           | %          | NEG         |  |  |  |  |  |  |  |
| Fuel             | %          | 2.6         |  |  |  |  |  |  |  |
| Silicon          | ppm        | 30          |  |  |  |  |  |  |  |
| Sodium           | ppm        | 3           |  |  |  |  |  |  |  |
| Potassium        | ppm        | ■ <1        |  |  |  |  |  |  |  |

Potassium

| WEAR METALS |     |      |  |  |  |  |  |  |
|-------------|-----|------|--|--|--|--|--|--|
| Iron        | ppm | 14   |  |  |  |  |  |  |
| Copper      | ppm | 294  |  |  |  |  |  |  |
| Lead        | ppm | ■ <1 |  |  |  |  |  |  |
| Tin         | ppm | 3    |  |  |  |  |  |  |
| Aluminum    | ppm | 3    |  |  |  |  |  |  |
| Chromium    | ppm | 0    |  |  |  |  |  |  |
| Molybdenum  | ppm | 85   |  |  |  |  |  |  |
| Nickel      | ppm |      |  |  |  |  |  |  |
| Titanium    | ppm | 0    |  |  |  |  |  |  |
| Silver      | ppm | 0    |  |  |  |  |  |  |
| Manganese   | ppm | 2    |  |  |  |  |  |  |
| Vanadium    | ppm | 0    |  |  |  |  |  |  |

#### **ADDITIVES** Calcium 2217 ppm Magnesium ppm 7 Zinc ppm 1177 1012 Phosphorus ppm Barium 0 🔲 ppm 45 Boron ppm

ALTA EQUIPMENT/FLAGLER CONSTRUCTION EQUIPMENT LLC

8418 PALM RIVER ROAD TAMPA, FL US 33619 Contact: KENNY HANEY khaney@flaglerce.com T: (813)630-0077 F: (813)630-2233

#### Diagnosis

Oil and filter change at the time of sampling has been noted. Resample at the next service interval to monitor.Metal levels are typical for a new component breaking in. Fuel content negligible. There is no indication of any contamination in the oil. The oil viscosity is lower than normal. The BN result indicates that there is suitable alkalinity remaining in the oil. Confirm oil type.