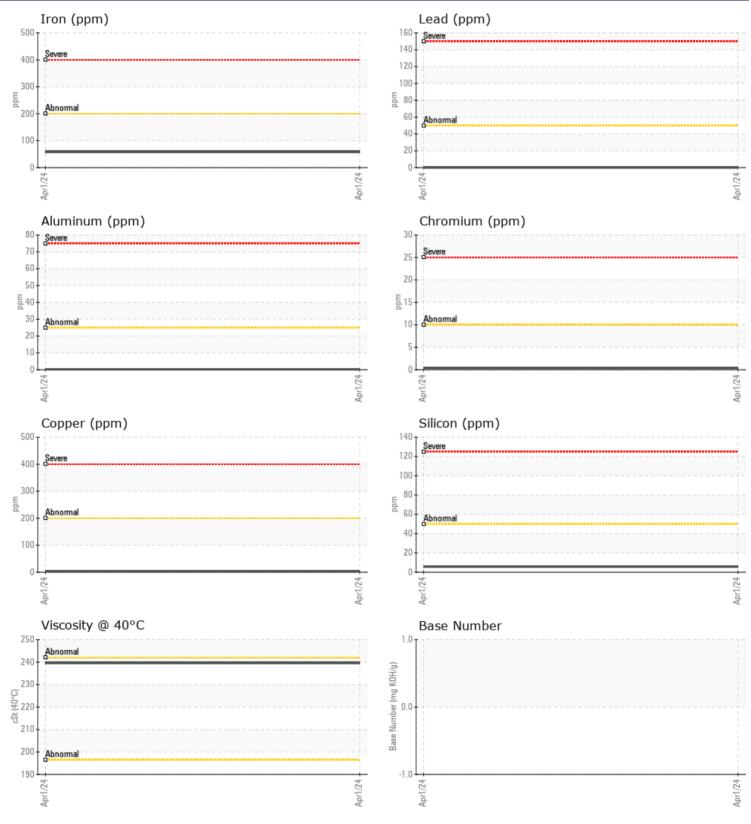

#### Job No:

Phosphorus

Barium

Boron

ppm

ppm

ppm

|               | E INFORMATION |             |      |  |
|---------------|---------------|-------------|------|--|
| Sample Number |               | VCP447451   | <br> |  |
| Sample Date   |               | 01 Apr 2024 | <br> |  |
| Machine Hours |               | 9284        | <br> |  |
| Oil Hours     |               | 0           | <br> |  |
| Oil Changed   |               | Changed     | <br> |  |
| Sample Status |               | NORMAL      | <br> |  |
|               |               |             |      |  |
| OIL CON       | DITION        |             |      |  |
| Visc @ 40°C   | cSt           | 239.6       | <br> |  |
|               |               |             |      |  |
|               | MINATION      |             |      |  |
|               |               |             | <br> |  |
| Water         | %             | NEG         | <br> |  |
| Silicon       | ppm           | 6           | <br> |  |
| Sodium        | ppm           | ■ <1        | <br> |  |
| Potassium     | ppm           | 0           | <br> |  |
| VOLVO         |               |             |      |  |
| VEAR N        | METALS        |             |      |  |
| Iron          | ppm           | 58          | <br> |  |
| Copper        | ppm           | <b>4</b>    | <br> |  |
| Lead          | ppm           | 0           | <br> |  |
| Tin           | ppm           | 0           | <br> |  |
| Aluminum      | ppm           | □ <1        | <br> |  |
| Chromium      | ppm           | <b></b> <1  | <br> |  |
| Molybdenum    | ppm           | 5           | <br> |  |
| Nickel        | ppm           | 0           | <br> |  |
| Titanium      | ppm           | 0           | <br> |  |
| Silver        | ppm           | 0           | <br> |  |
| Manganese     | ppm           | 1           | <br> |  |
| Vanadium      | ppm           | 0           | <br> |  |
| VOLVO         |               |             | <br> |  |
| ADDITIN       | VES           |             |      |  |
| Calcium       | ppm           | 202         | <br> |  |
| Magnesium     | ppm           | 32          | <br> |  |
| Zinc          | ppm           | 135         | <br> |  |
| Dhaamhamua    | 10.10.100     | 1144        |      |  |

### Diagnosis

Resample at the next service interval to monitor.All component wear rates are normal. There is no indication of any contamination in the oil. The condition of the oil is acceptable for the time in service.