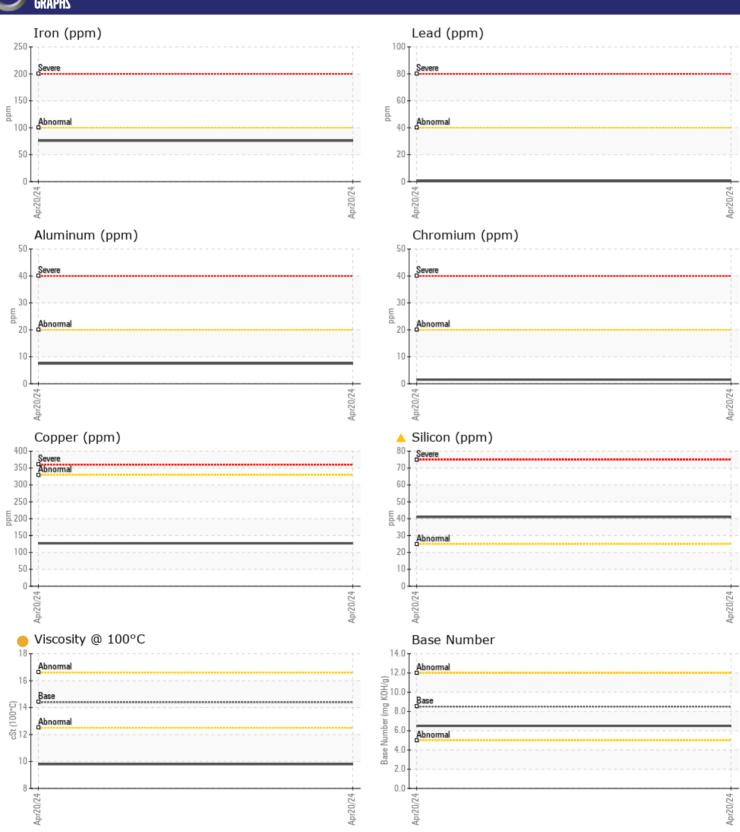

## CONSTRUCTION EQUIPMENT PRINCE TAKEUCHI TB290 185109833 - DIESEL ENGINE

Sample No: VCP445510

Oil Type: DIESEL ENGINE OIL SAE 15W40

**Job No:** PRINCE

| SAMPLE II        | NFORMATION |                 |      |  |
|------------------|------------|-----------------|------|--|
| Sample Number    |            | VCP445510       | <br> |  |
| Sample Date      |            | 20 Apr 2024     | <br> |  |
| Machine Hours    |            | 1072            | <br> |  |
| Oil Hours        |            | 0               | <br> |  |
|                  |            |                 |      |  |
| Oil Changed      |            | Changed         |      |  |
| Sample Status    |            | ABNORMAL        | <br> |  |
| VOLVO            |            |                 |      |  |
| OIL CONDI        | TION       |                 |      |  |
| Visc @ 100°C     | cSt        | 9.8             | <br> |  |
| Base Number (BN) |            | <b>6.5</b>      | <br> |  |
| Oxidation (PA)   | %          | 65              | <br> |  |
| Chicadion (17)   | , ,        |                 |      |  |
| VOLVO            |            |                 |      |  |
| CONTAMI          | NATION     |                 |      |  |
| Water            | %          | NEG             | <br> |  |
| Soot %           | %          | ■0.8            | <br> |  |
| Nitration (PA)   | %          | 95              | <br> |  |
| Sulfation (PA)   | %          | 55              | <br> |  |
| Glycol           | %          | NEG             | <br> |  |
| Fuel             | %          | ■ 0.3           | <br> |  |
| Silicon          | ppm        | <b>41</b>       | <br> |  |
| Sodium           | ppm        | <b>14</b>       | <br> |  |
| Potassium        | ppm        | <b>177</b>      | <br> |  |
|                  |            |                 |      |  |
| WEAR ME          | TALC       |                 |      |  |
| WEAR ME          | I ALS      |                 |      |  |
| ron              | ppm        | <b>76</b>       | <br> |  |
| Copper           | ppm        | <b>127</b>      | <br> |  |
| Lead             | ppm        | <b>   &lt;1</b> | <br> |  |
| Tin              | ppm        | <b>■</b> <1     | <br> |  |
| Aluminum         | ppm        | ■8              | <br> |  |
| Chromium         | ppm        | <b>■</b> 2      | <br> |  |
| Molybdenum       | ppm        | <b>143</b>      | <br> |  |
| Nickel           | ppm        | <b>■</b> 0      | <br> |  |
| Titanium         | ppm        | <b>■</b> 0      | <br> |  |
| Silver           | ppm        | <b>■</b> 0      | <br> |  |
| Manganese        | ppm        | <b>1</b>        | <br> |  |
| Vanadium         | ppm        | 0               | <br> |  |
|                  |            |                 |      |  |

## Diagnosis

Oil and filter change at the time of sampling has been noted. We recommend an early resample to monitor this condition. All component wear rates are normal. Sodium and/or potassium levels are high. Fuel content negligible. Elemental level of silicon (Si) above normal indicating ingress of seal material. Test for glycol is negative. The oil viscosity is lower than normal. The BN result indicates that there is suitable alkalinity remaining in the oil. Confirm oil type.