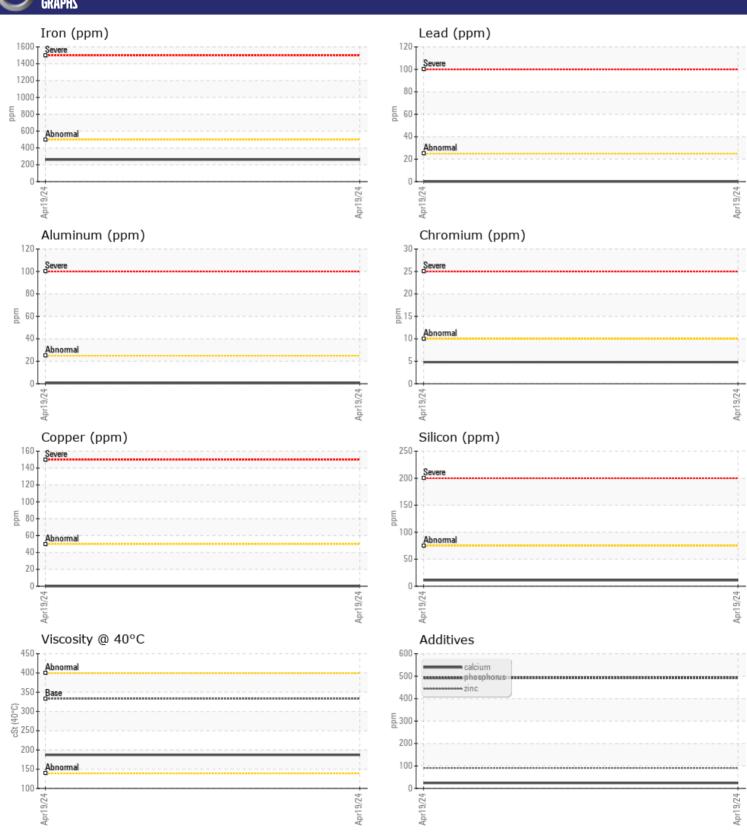

## Diagnosis

No corrective action is recommended at this time. Resample at the next service interval to monitor.All component wear rates are normal. There is no indication of any contamination in the oil. The condition of the oil is acceptable for the time in service.