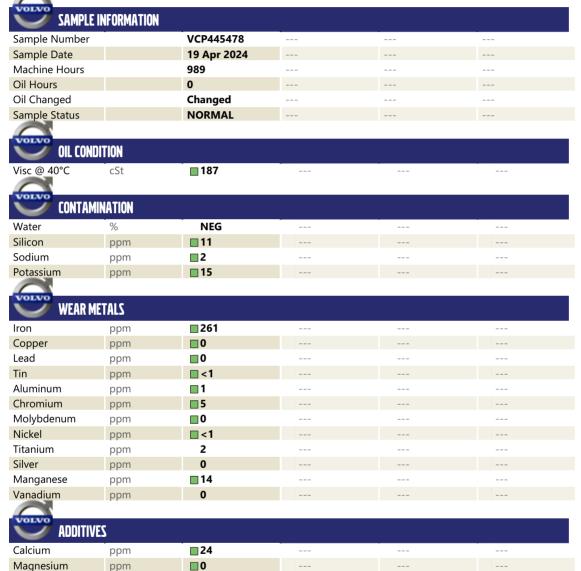

## Diagnosis

No corrective action is recommended at this time. Resample at the next service interval to monitor.All component wear rates are normal. There is no indication of any contamination in the oil. The condition of the oil is acceptable for the time in service.