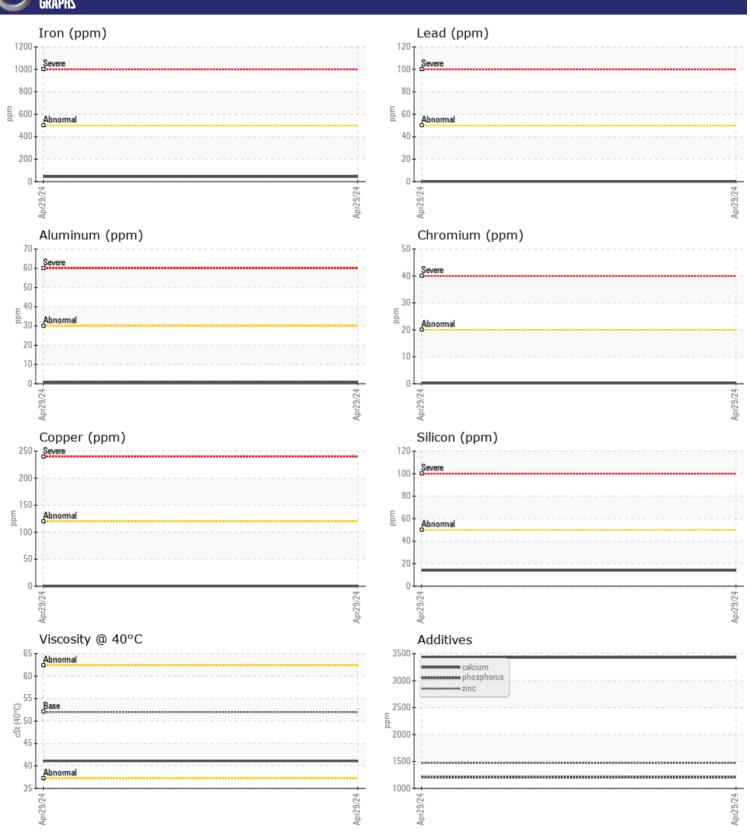

# CONSTRUCTION EQUIPMENT VOLVO L110H 632297 - REAR AXLE

Sample No: VCP435611

Oil Type: VOLVO WET BRAKE TRANSAXLE OIL

Job No:

| CAMPIE        | INFORMATION |               |   |      |
|---------------|-------------|---------------|---|------|
|               |             |               | _ |      |
| Sample Number |             | VCP435611     |   | <br> |
| Sample Date   |             | 29 Apr 2024   |   | <br> |
| Machine Hours |             | 9103          |   | <br> |
| Oil Hours     |             | 0             |   | <br> |
| Oil Changed   |             | Not Changd    |   | <br> |
| Sample Status |             | NORMAL        |   | <br> |
| VOLVO         |             |               |   |      |
| OIL CON       | DITION      |               |   |      |
| Visc @ 40°C   | cSt         | <b>41.1</b>   |   | <br> |
| VISC @ 40 C   | CSt         | <b></b> 41.1  |   | <br> |
| VOLVO         |             |               |   |      |
| CONTAN        | MINATION    |               |   |      |
| Water         | %           | NEG           |   | <br> |
| Silicon       | ppm         | <b>1</b> 4    |   | <br> |
| Sodium        | ppm         | ■0            |   | <br> |
| Potassium     | ppm         | O             |   | <br> |
|               |             | _             |   |      |
| VOLVO         | AETAL C     |               |   |      |
| WEAR N        | 1ETALS      |               |   |      |
| Iron          | ppm         | <b>44</b>     |   | <br> |
| Copper        | ppm         | <b>0</b>      |   | <br> |
| Lead          | ppm         | <b>0</b>      |   | <br> |
| Tin           | ppm         | <b></b>       |   | <br> |
| Aluminum      | ppm         | <b>■&lt;1</b> |   | <br> |
| Chromium      | ppm         | <b>■&lt;1</b> |   | <br> |
| Molybdenum    | ppm         | <b>0</b>      |   | <br> |
| Nickel        | ppm         | <b>■</b> 0    |   | <br> |
| Titanium      | ppm         | 0             |   | <br> |
| Silver        | ppm         | 0             |   | <br> |
| Manganese     | ppm         | <b>-&lt;1</b> |   | <br> |
| Vanadium      | ppm         | 0             |   | <br> |
|               |             |               |   |      |
| ADDITIV       | IEC         |               |   | <br> |
| _             | -           |               |   |      |
| Calcium       | ppm         | ■3430         |   | <br> |
| Magnesium     | ppm         | <b>■</b> 5    |   | <br> |
| Zinc          | ppm         | <b>1471</b>   |   | <br> |
| Phosphorus    | ppm         | <b>1207</b>   |   | <br> |
| Barium        | ppm         | <b>0</b>      |   | <br> |
| Boron         | ppm         | 30            |   | <br> |

### Diagnosis

Resample at the next service interval to monitor. All component wear rates are normal. There is no indication of any contamination in the oil. The condition of the oil is acceptable for the time in service.