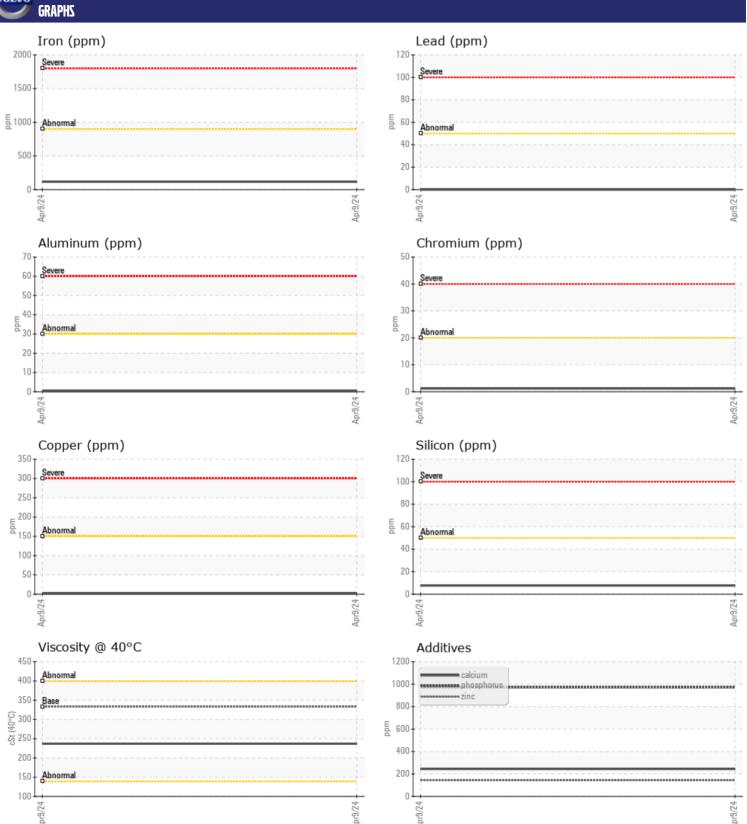

Sample No: VCP444770

Oil Type: VOLVO PREMIUM GEAR OIL 85W-140 GL-5

Job No: HERC

| SAMPLE        | INFORMATION |               |      |  |
|---------------|-------------|---------------|------|--|
| Sample Number | _           | VCP444770     | <br> |  |
| Sample Date   |             | 09 Apr 2024   | <br> |  |
| Machine Hours |             | 0             | <br> |  |
| Oil Hours     |             | 0             | <br> |  |
| Oil Changed   |             | Not Changd    | <br> |  |
| Sample Status |             | NORMAL        | <br> |  |
|               |             |               |      |  |
| VOLVO         | DITION      |               |      |  |
| OIL CON       | אטוווע      |               |      |  |
| Visc @ 40°C   | cSt         | <b>237</b>    | <br> |  |
| VOLVO         |             |               |      |  |
| CONTAN        | MINATION    |               |      |  |
| Water         | %           | NEG           | <br> |  |
| Silicon       | ppm         | NEG           | <br> |  |
| Sodium        | ppm         | <b>0</b>      | <br> |  |
| Potassium     | ppm         | <b>■</b> <1   | <br> |  |
| Otassiam      | ррпп        |               |      |  |
| VOLVO         |             |               |      |  |
| WEAR N        | METALS      |               |      |  |
| Iron          | ppm         | <b>118</b>    | <br> |  |
| Copper        | ppm         | <b>2</b>      | <br> |  |
| Lead          | ppm         | <b>0</b>      | <br> |  |
| Tin           | ppm         | <b>■&lt;1</b> | <br> |  |
| Aluminum      | ppm         | <b>■</b> <1   | <br> |  |
| Chromium      | ppm         | <b>■1</b>     | <br> |  |
| Molybdenum    | ppm         | <b>4</b>      | <br> |  |
| Nickel        | ppm         | <b>0</b>      | <br> |  |
| Titanium      | ppm         | 0             | <br> |  |
| Silver        | ppm         | 0             | <br> |  |
| Manganese     | ppm         | <b>2</b>      | <br> |  |
| Vanadium      | ppm         | 0             | <br> |  |
|               |             |               | <br> |  |
| ADDITIV       | /ES         |               |      |  |
| Calcium       | ppm         | <b>245</b>    | <br> |  |
| Magnesium     | ppm         | ■38           | <br> |  |
| Zinc          | ppm         | <b>■142</b>   | <br> |  |
| Phosphorus    | ppm         | 972           | <br> |  |
| Barium        | ppm         | <b>0</b>      | <br> |  |
| Boron         | ppm         | <b>■</b> 153  | <br> |  |
|               | PP.11       |               |      |  |

## Diagnosis

Resample at the next service interval to monitor. All component wear rates are normal. There is no indication of any contamination in the oil. The condition of the oil is acceptable for the time in service.