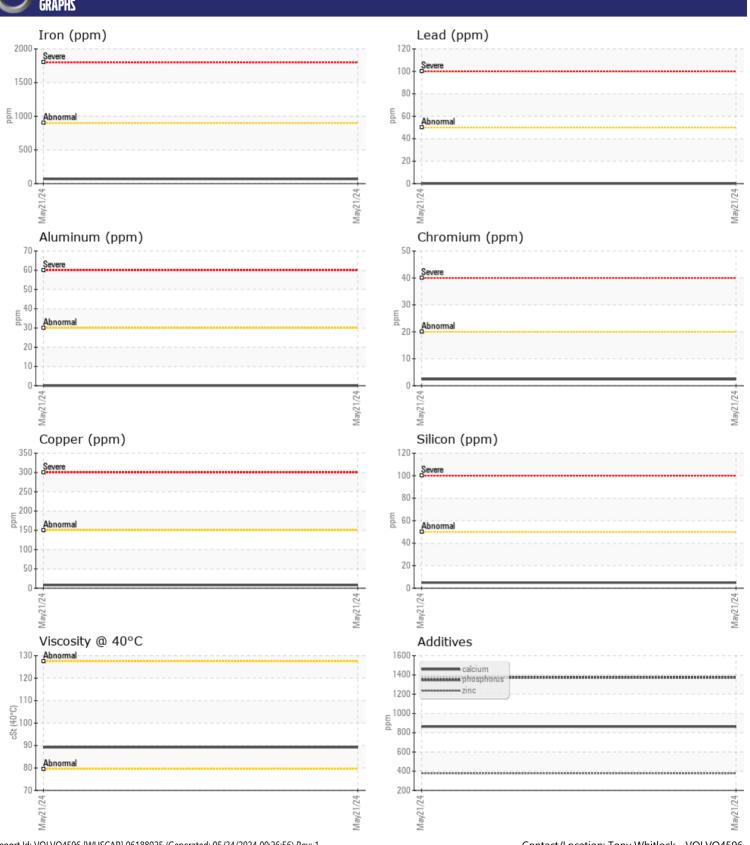

## CONSTRUCTION EQUIPMENT 16735 VOLVO A30G 753669 - FRONT AXLE

Sample No: VCP439999

Oil Type: VOLVO Job No: 16735

| SAMPLE          | E INFORMATIO | N                     |      |  |
|-----------------|--------------|-----------------------|------|--|
| Sample Number   | •            | VCP439999             | <br> |  |
| Sample Date     |              | 21 May 2024           | <br> |  |
| Machine Hours   |              | 109                   | <br> |  |
| Oil Hours       |              | 109                   | <br> |  |
| Oil Changed     |              | Not Changd            | <br> |  |
| Sample Status   |              | NORMAL                | <br> |  |
|                 |              |                       |      |  |
| OIL CON         | DITION       |                       |      |  |
| Visc @ 40°C     | cSt          | ■89.2                 | <br> |  |
|                 |              |                       |      |  |
| CONTAN          | MINATION     |                       |      |  |
| Water           | %            | NEG                   | <br> |  |
| Silicon         | ppm          | <b>11.5</b>           | <br> |  |
| Sodium          | ppm          | <b>■&lt;1</b>         | <br> |  |
| Potassium       | ppm          | <b>2</b>              | <br> |  |
|                 |              | _                     |      |  |
| WEAR            | AFTAI S      |                       |      |  |
| _               |              | = 60                  |      |  |
| Iron            | ppm          | <b>■</b> 68           | <br> |  |
| Copper          | ppm          | <b>8</b>              | <br> |  |
| Lead            | ppm          | <b>0</b>              | <br> |  |
| Tin<br>Aluminum | ppm          | <b>■&lt;1</b>         | <br> |  |
| Chromium        | ppm          | <b>□</b> 0 <b>□</b> 2 | <br> |  |
| Molybdenum      | ppm          | 2                     | <br> |  |
| Nickel          | ppm          | <b>0</b>              | <br> |  |
| Titanium        | ppm          | 0                     | <br> |  |
| Silver          | ppm          | 0                     | <br> |  |
| Manganese       | ppm          | 8                     | <br> |  |
| Vanadium        | ррт          | 0                     | <br> |  |
| Variadiani      | ppiii        | · ·                   |      |  |
| ADDITIV         | VES          |                       |      |  |
| Calcium         | ppm          | 863                   | <br> |  |
| Magnesium       | ppm          | 0                     | <br> |  |
| Zinc            | ppm          | 378                   | <br> |  |
| Phosphorus      | ppm          | 1373                  | <br> |  |
| Barium          | ppm          | 0                     | <br> |  |
| -               | P.P.         | -                     |      |  |

## Diagnosis

F: (864)704-1069

Resample at the next service interval to monitor. All component wear rates are normal. There is no indication of any contamination in the oil. The condition of the oil is acceptable for the time in service.