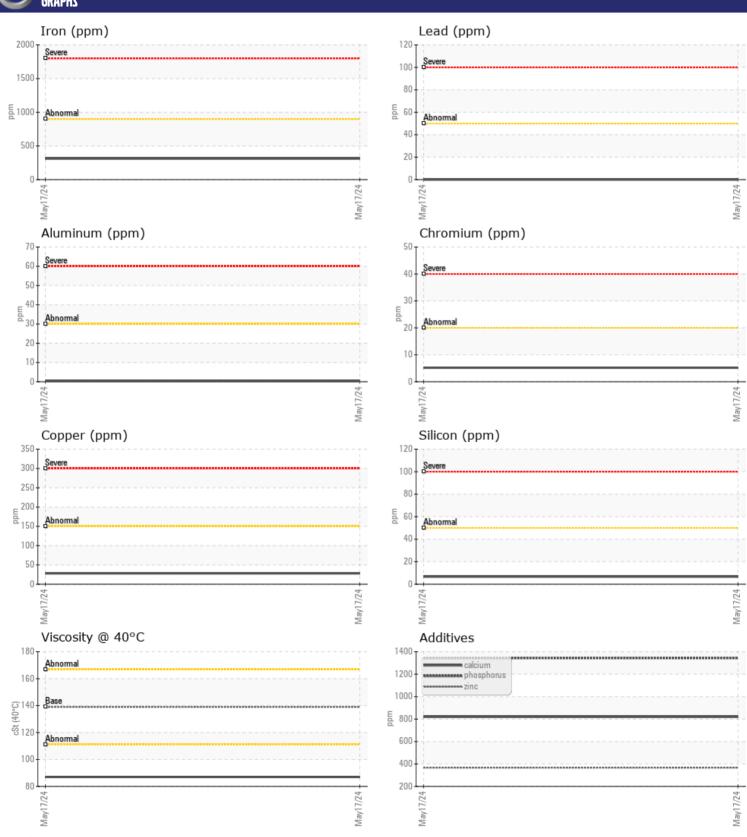

## CONSTRUCTION EQUIPMENT X14147 VOLVO A25G 752640 - BOGIE/CENTER AXLE

Sample No: VCP399045

Oil Type: VOLVO PREMIUM GEAR OIL 80W-90 GL-5

**Job No:** X14147

| CAMPI F       | INFORMATIO | N               |      |  |
|---------------|------------|-----------------|------|--|
|               |            | VCP399045       | <br> |  |
| Sample Number |            |                 |      |  |
| Sample Date   |            | 17 May 2024     | <br> |  |
| Machine Hours |            | 1400            | <br> |  |
| Oil Hours     |            | 500             | <br> |  |
| Oil Changed   |            | Changed         | <br> |  |
| Sample Status |            | NORMAL          | <br> |  |
| VOLVO         |            |                 |      |  |
| OIL CON       | DITION     |                 |      |  |
| Visc @ 40°C   | cSt        | <b>87.0</b>     | <br> |  |
|               | CSt        |                 |      |  |
| VOLVO         |            |                 |      |  |
| CONTAN        | IINATION   |                 |      |  |
| Water         | %          | NEG             | <br> |  |
| Silicon       | ppm        | <b>■</b> 7      | <br> |  |
| Sodium        | ppm        | <b>■&lt;1</b>   | <br> |  |
| Potassium     | ppm        | <b>■</b> 5      | <br> |  |
|               |            |                 |      |  |
| VOLVO WEAD N  | IETAL C    |                 |      |  |
| WEAR M        | IE I ALS   |                 |      |  |
| Iron          | ppm        | ■312            | <br> |  |
| Copper        | ppm        | <b>■28</b>      | <br> |  |
| Lead          | ppm        | ■0              | <br> |  |
| Tin           | ppm        | <b>■</b> 1      | <br> |  |
| Aluminum      | ppm        | <b>■&lt;1</b>   | <br> |  |
| Chromium      | ppm        | <b>■</b> 5      | <br> |  |
| Molybdenum    | ppm        | <b>10</b>       | <br> |  |
| Nickel        | ppm        | <b>■</b> 3      | <br> |  |
| Titanium      | ppm        | 0               | <br> |  |
| Silver        | ppm        | 0               | <br> |  |
| Manganese     | ppm        | <b>7</b>        | <br> |  |
| Vanadium      | ppm        | 0               | <br> |  |
|               |            |                 |      |  |
| ADDITIV       | ES         |                 |      |  |
| Calcium       | -          | <b>820</b>      | <br> |  |
| Magnesium     | ppm        | <b>■</b> 0      | <br> |  |
| Zinc          | ppm        | ■367            | <br> |  |
| Phosphorus    | ppm        | ■ 367<br>■ 1344 | <br> |  |
| Barium        | ppm        | _               | <br> |  |
|               | ppm        | <b>0</b>        |      |  |
| Boron         | ppm        | <b>236</b>      | <br> |  |

## Diagnosis

Resample at the next service interval to monitor. All component wear rates are normal. There is no indication of any contamination in the oil. The condition of the oil is acceptable for the time in service.