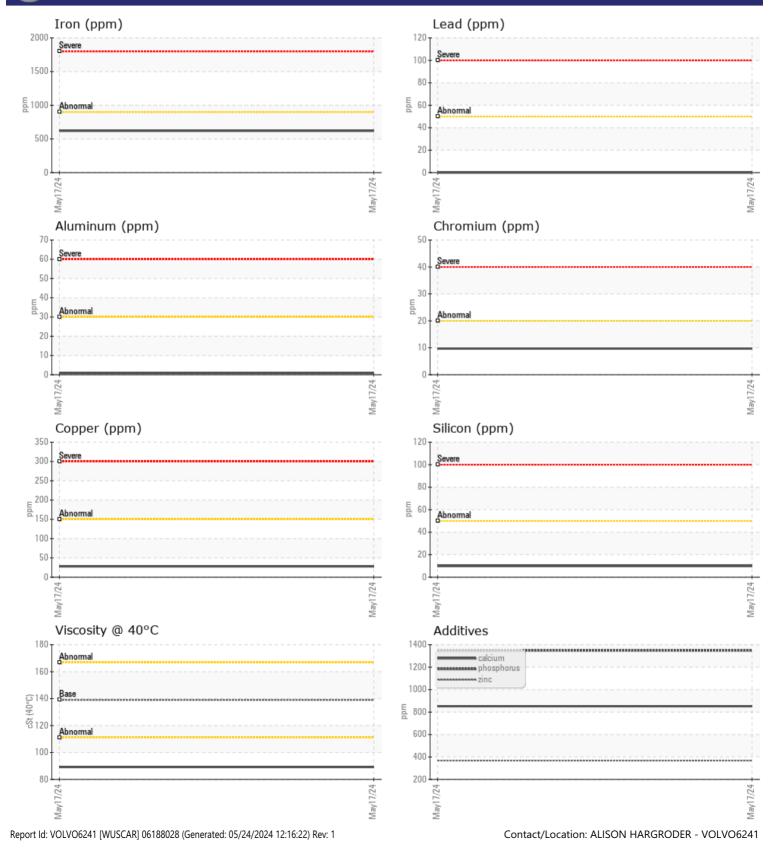

#### SAMPLE INFORMATION VCP399196 Sample Number Sample Date 17 May 2024 Machine Hours 1400 Oil Hours 500 Oil Changed Changed NORMAL Sample Status **OIL CONDITION** Visc @ 40°C cSt 89.2 CONTAMINATION Water % NEG Silicon ppm 10 Sodium **||** <1 ppm Potassium ppm **4** WEAR METALS Iron ppm 621 28 Copper ppm Lead ppm 0 🔲 Tin ppm 2 Aluminum nnm **-**/1

| Aluminum   | ppiii |            |
|------------|-------|------------|
| Chromium   | ppm   | <b>10</b>  |
| Molybdenum | ppm   | <b>17</b>  |
| Nickel     | ppm   | ∎4         |
| Titanium   | ppm   | 0          |
| Silver     | ppm   | 0          |
| Manganese  | ppm   | <b>1</b> 4 |
| Vanadium   | ppm   | 0          |
|            |       |            |

**ADDITIVES** Calcium 852 ppm Magnesium 0 ppm 368 Zinc ppm Phosphorus 1349 ppm Barium 0 🔲 ppm Boron 266 ppm

> Depot: VOLVO6241 Unique No: 11044780 Signed: Sean Felton Report Date: 24 May 2024