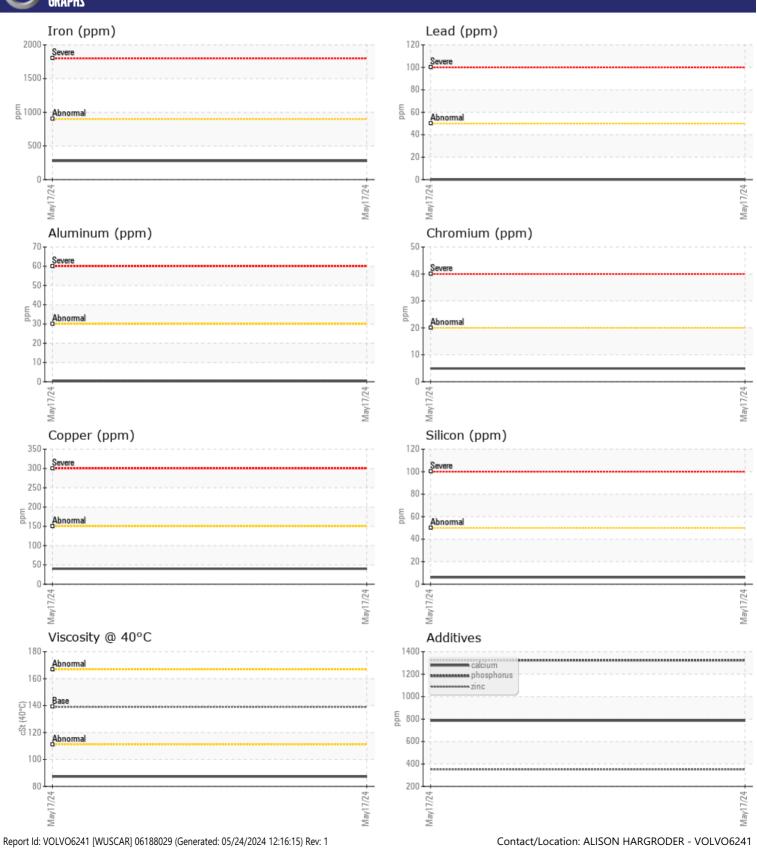

## CONSTRUCTION EQUIPMENT X14147 VOLVO A25G 752640 - FRONT AXLE

Sample No: VCP399044

Oil Type: VOLVO PREMIUM GEAR OIL 80W-90 GL-5

**Job No:** X14147

| ZAMPI F       | INFORMATION | N             |      |  |
|---------------|-------------|---------------|------|--|
|               |             | VCP399044     | <br> |  |
| Sample Number |             |               |      |  |
| Sample Date   |             | 17 May 2024   | <br> |  |
| Machine Hours |             | 1400          | <br> |  |
| Oil Hours     |             | 500           |      |  |
| Oil Changed   |             | Changed       | <br> |  |
| Sample Status |             | NORMAL        | <br> |  |
| VOLVO         |             |               |      |  |
| OIL CON       | DITION      |               |      |  |
| Visc @ 40°C   | cSt         | <b>87.3</b>   | <br> |  |
|               |             |               |      |  |
| VOLVO         | UNIA TION   |               |      |  |
| LONTAM        | IINATION    |               |      |  |
| Water         | %           | NEG           | <br> |  |
| Silicon       | ppm         | <b>6</b>      | <br> |  |
| Sodium        | ppm         | <b>■&lt;1</b> | <br> |  |
| Potassium     | ppm         | <b>■</b> 5    | <br> |  |
|               |             |               |      |  |
| WEAR M        | ETALC       |               |      |  |
| _             |             |               |      |  |
| Iron          | ppm         | ■278          | <br> |  |
| Copper        | ppm         | <b>40</b>     | <br> |  |
| Lead          | ppm         | <b>0</b>      | <br> |  |
| Tin           | ppm         | ■2            | <br> |  |
| Aluminum      | ppm         | <b>■&lt;1</b> | <br> |  |
| Chromium      | ppm         | ■5            | <br> |  |
| Molybdenum    | ppm         | ■9            | <br> |  |
| Nickel        | ppm         | ■3            | <br> |  |
| Titanium      | ppm         | 0             | <br> |  |
| Silver        | ppm         | 0             | <br> |  |
| Manganese     | ppm         | <b>9</b>      | <br> |  |
| Vanadium      | ppm         | 0             | <br> |  |
| VOLVO         |             |               |      |  |
| ADDITIV       | ES          |               |      |  |
| Calcium       | ppm         | <b>□</b> 786  | <br> |  |
| Magnesium     | ppm         | ■0            | <br> |  |
| Zinc          | ppm         | <b>■351</b>   | <br> |  |
| Phosphorus    | ppm         | ■1324         | <br> |  |
| Barium        | ppm         | ■0            | <br> |  |
| Boron         | ppm         | ■243          | <br> |  |
| DOIOII        | ppili       |               | <br> |  |

## Diagnosis

Resample at the next service interval to monitor. All component wear rates are normal. There is no indication of any contamination in the oil. The condition of the oil is acceptable for the time in service.