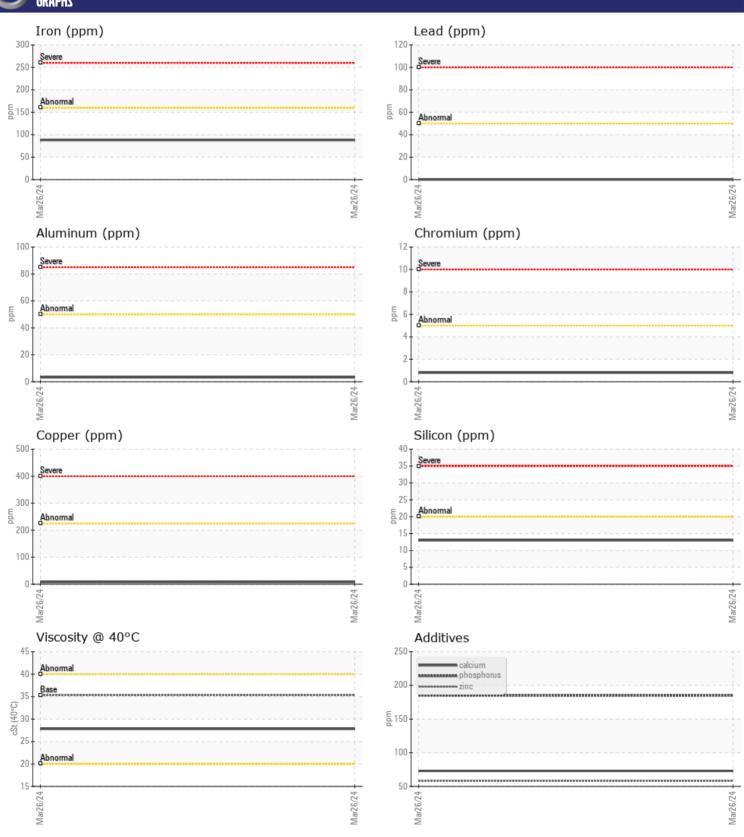

# **CONSTRUCTION EQUIPMENT**VOLVO L 1 1 OH 6 3 2 2 9 7 - TRANSMISSION (AUTO)

Sample No: VCP447421

Oil Type: VOLVO AUTOMATIC TRANSMISSION FLUID AT102

Job No:

| SAMPLE        | INFORMATION |                 |      |  |
|---------------|-------------|-----------------|------|--|
| Sample Number |             | VCP447421       | <br> |  |
| Sample Date   |             | 26 Mar 2024     | <br> |  |
| Machine Hours |             | 9103            | <br> |  |
| Oil Hours     |             | 0               | <br> |  |
| Oil Changed   |             | Not Changd      | <br> |  |
| Sample Status |             | NORMAL          | <br> |  |
|               |             |                 |      |  |
| VOLVO         | DITION      |                 |      |  |
| OIL CON       |             |                 |      |  |
| Visc @ 40°C   | cSt         | <b>27.8</b>     | <br> |  |
| VOLVO         |             |                 |      |  |
| CONTAN        | INATION     |                 |      |  |
| Water         | %           | NEG             | <br> |  |
| Silicon       | ppm         | <b>■13</b>      | <br> |  |
| Sodium        | ppm         | <b>■</b> 4      | <br> |  |
| Potassium     | ppm         | <b>4</b>        | <br> |  |
| Otassiani     | РРШ         |                 |      |  |
| VOLVO         |             |                 |      |  |
| WEAR N        | 1ETALS      |                 |      |  |
| Iron          | ppm         | ■88             | <br> |  |
| Copper        | ppm         | <b>■</b> 8      | <br> |  |
| Lead          | ppm         | <b>0</b>        | <br> |  |
| Tin           | ppm         | <b>■&lt;1</b>   | <br> |  |
| Aluminum      | ppm         | <b>■</b> 3      | <br> |  |
| Chromium      | ppm         | <b>■&lt;1</b>   | <br> |  |
| Molybdenum    | ppm         | <b>■&lt;1</b>   | <br> |  |
| Nickel        | ppm         | <b>■&lt;1</b>   | <br> |  |
| Titanium      | ppm         | <1              | <br> |  |
| Silver        | ppm         | <b>■&lt;1</b>   | <br> |  |
| Manganese     | ppm         | <b>6</b>        | <br> |  |
| Vanadium      | ppm         | <1              | <br> |  |
| VOLVO         |             |                 |      |  |
| ADDITIV       | ES          |                 |      |  |
| Calcium       | ppm         | 73              | <br> |  |
| Magnesium     | ppm         | <b>2</b>        | <br> |  |
| Zinc          | ppm         | <br><b>■</b> 58 | <br> |  |
| Phosphorus    | ppm         | ■ 185           | <br> |  |
| Barium        | ppm         | <b>2</b>        | <br> |  |
| Boron         | ppm         |                 | <br> |  |
|               |             | _               |      |  |

## Diagnosis

Resample at the next service interval to monitor. All component wear rates are normal. There is no indication of any contamination in the fluid. The condition of the fluid is acceptable for the time in service.

#### GRAPHS