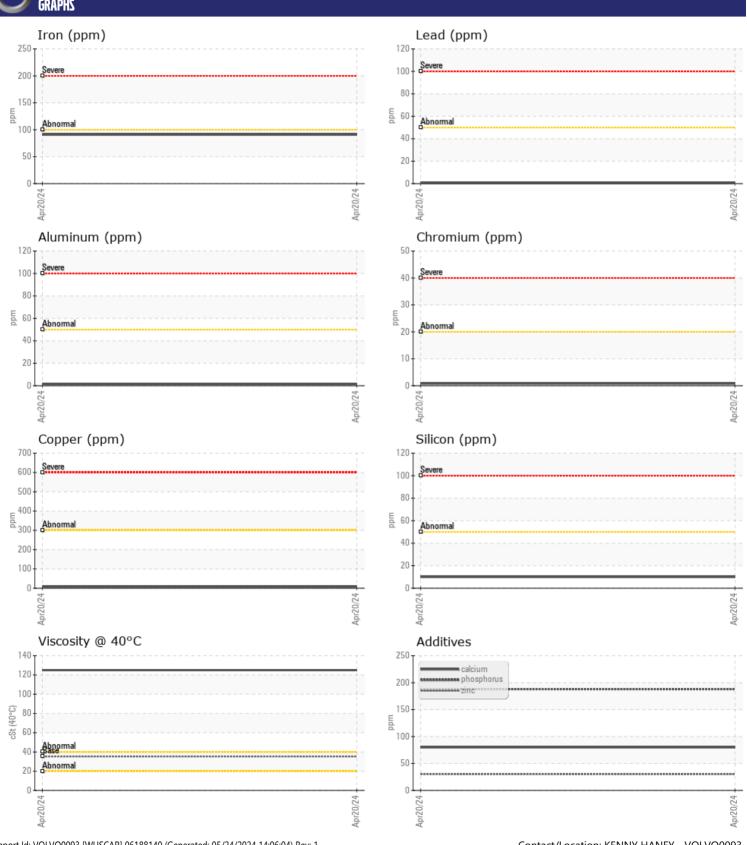

## CONSTRUCTION EQUIPMENT RENTAL VOLVO A40G 752129 - TRANSMISSION

Sample No: VCP447448

Oil Type: VOLVO AUTOMATIC TRANSMISSION FLUID AT102

Job No: RENTAL

| ZAMPI F       | INFORMATION |               |      |  |
|---------------|-------------|---------------|------|--|
|               |             | VCD447440     |      |  |
| Sample Number |             | VCP447448     | <br> |  |
| Sample Date   |             | 20 Apr 2024   | <br> |  |
| Machine Hours |             | 571           | <br> |  |
| Oil Hours     |             | 0             | <br> |  |
| Oil Changed   |             | Not Changd    | <br> |  |
| Sample Status |             | NORMAL        | <br> |  |
| VOLVO         |             |               |      |  |
| OIL CON       | DITION      |               |      |  |
| Visc @ 40°C   | cSt         | <b>125</b>    | <br> |  |
| VISC @ 40 C   | CSL         | <b>125</b>    | <br> |  |
| VOLVO         |             |               |      |  |
| CONTAN        | IINATION    |               |      |  |
| Water         | %           | NEG           | <br> |  |
| Silicon       | ppm         | ■10           | <br> |  |
| Sodium        | ppm         | <b>■</b> 4    | <br> |  |
| Potassium     | ppm         | ■3            | <br> |  |
|               | ρρ          |               |      |  |
| VOLVO         |             |               |      |  |
| WEAR M        | IETALS      |               |      |  |
| Iron          | ppm         | <b>9</b> 1    | <br> |  |
| Copper        | ppm         | <b>6</b>      | <br> |  |
| Lead          | ppm         | <b>-&lt;1</b> | <br> |  |
| Tin           | ppm         | <b>■&lt;1</b> | <br> |  |
| Aluminum      | ppm         | <b>1</b>      | <br> |  |
| Chromium      | ppm         | <b>-&lt;1</b> | <br> |  |
| Molybdenum    | ppm         | <b>-&lt;1</b> | <br> |  |
| Nickel        | ppm         | <b>■</b> <1   | <br> |  |
| Titanium      | ppm         | <1            | <br> |  |
| Silver        | ppm         | <1            | <br> |  |
| Manganese     | ppm         | <b>6</b>      | <br> |  |
| Vanadium      | ppm         | <1            | <br> |  |
|               | P P · · ·   |               |      |  |
| VOLVO         | IFC .       |               | <br> |  |
| ADDITIV       | EZ          |               |      |  |
| Calcium       | ppm         | ■80           | <br> |  |
| Magnesium     | ppm         | <b>■</b> 2    | <br> |  |
| Zinc          | ppm         | ■30           | <br> |  |
| Phosphorus    | ppm         | ■188          | <br> |  |
| Barium        | ppm         | <b>2</b>      | <br> |  |
| Boron         | ppm         | <b>■</b> 87   | <br> |  |
|               |             |               |      |  |

## Diagnosis

Resample at the next service interval to monitor. All component wear rates are normal. There is no indication of any contamination in the fluid. The condition of the fluid is acceptable for the time in service.