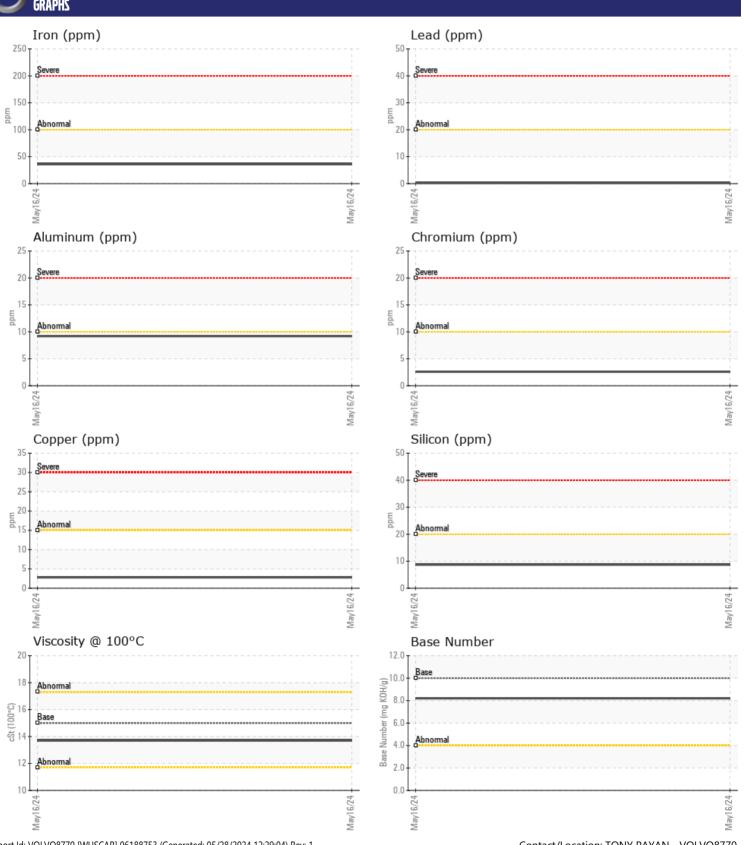

## **CONSTRUCTION EQUIPMENT**

SW-34352-2 DYNAMIC VOLVO L70H 632871 - DIESEL ENGINE

Sample No: VCP369669

Oil Type: VOLVO ULTRA DIESEL ENGINE OIL 15W40 VDS-3

Job No: SW-34352-2 DYNAMIC

| CVWDLLI          | NFORMATION  |               |       |  |
|------------------|-------------|---------------|-------|--|
|                  | MI UNMATION |               | <br>_ |  |
| Sample Number    |             | VCP369669     | <br>  |  |
| Sample Date      |             | 16 May 2024   | <br>  |  |
| Machine Hours    |             | 3132          | <br>  |  |
| Oil Hours        |             | 1117          | <br>  |  |
| Oil Changed      |             | Changed       | <br>  |  |
| Sample Status    |             | NORMAL        | <br>  |  |
| VOLVO            |             |               |       |  |
| OIL CONDI        | TION        |               |       |  |
| Visc @ 100°C     | cSt         | □13.7         | <br>  |  |
| Base Number (BN) |             | 8.2           | <br>  |  |
| Oxidation (PA)   | %           | 70            | <br>  |  |
| Ondation (17)    | , ,         |               |       |  |
| VOLVO            |             |               |       |  |
| CONTAMI          | NATION      |               |       |  |
| Water            | %           | NEG           | <br>  |  |
| Soot %           | %           | <b>0.6</b>    | <br>  |  |
| Nitration (PA)   | %           | 81            | <br>  |  |
| Sulfation (PA)   | %           | 59            | <br>  |  |
| Glycol           | %           | NEG           | <br>  |  |
| Fuel             | %           | <1.0          | <br>  |  |
| Silicon          | ppm         | <b>■</b> 9    | <br>  |  |
| Sodium           | ppm         | <b>1</b>      | <br>  |  |
| Potassium        | ppm         | <b>2</b>      | <br>  |  |
| VOLVO            |             |               |       |  |
| WEAR ME          | ZALS        |               |       |  |
| Iron             |             | ■36           | <br>  |  |
| Copper           | ppm         | ■3            | <br>  |  |
| Lead             | ppm         | <b>■</b> <1   | <br>  |  |
| Tin              | ppm         | 1             | <br>  |  |
| Aluminum         | ppm         | <b>9</b>      | <br>  |  |
| Chromium         | ppm         | ■3            | <br>  |  |
| Molybdenum       | ppm         | <b>67</b>     | <br>  |  |
| Nickel           | ppm         | <b></b>       | <br>  |  |
| Titanium         | ppm         | <1            | <br>  |  |
| Silver           | ppm         | <b>■&lt;1</b> | <br>  |  |
| Manganese        | ppm         | <b>1</b> <1   | <br>  |  |
| Vanadium         | ppm         | <1            | <br>  |  |
|                  | T. I.       |               |       |  |
| VOLVO            |             |               |       |  |
| ADDITIVE         | 7           |               |       |  |
| Calcium          | ppm         | <b>1193</b>   | <br>  |  |
| Magnesium        | ppm         | <b>1021</b>   | <br>  |  |
| Zinc             | ppm         | <b>1334</b>   | <br>  |  |
| Phosphorus       | ppm         | <b>1040</b>   | <br>  |  |

### Diagnosis

Resample at the next service interval to monitor.All component wear rates are normal. There is no indication of any contamination in the oil. The BN result indicates that there is suitable alkalinity remaining in the oil. The condition of the oil is suitable for further service.