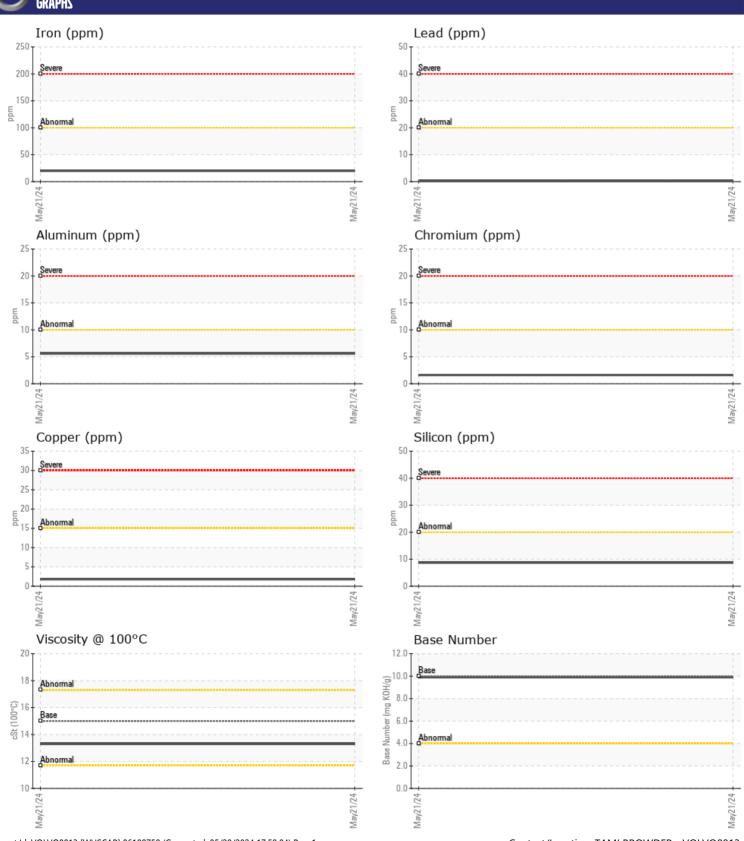

| OIT CONDI.       | TION     |             |      |  |
|------------------|----------|-------------|------|--|
| Visc @ 100°C     | cSt      | <b>13.3</b> | <br> |  |
| Base Number (BN) | mg KOH/g | ■9.9        | <br> |  |
| Oxidation (PA)   | %        | 84          | <br> |  |

| CONTAN         | MINATION |            |      |  |
|----------------|----------|------------|------|--|
| Water          | %        | NEG        | <br> |  |
| Soot %         | %        | ■ 0.4      | <br> |  |
| Nitration (PA) | %        | 64         | <br> |  |
| Sulfation (PA) | %        | 63         | <br> |  |
| Glycol         | %        | NEG        | <br> |  |
| Fuel           | %        | <1.0       | <br> |  |
| Silicon        | ppm      | <b>■</b> 9 | <br> |  |
| Sodium         | ppm      | <b>2</b>   | <br> |  |
| Potassium      | ppm      | <b>2</b>   | <br> |  |

| VOLVO      |        |               |      |  |
|------------|--------|---------------|------|--|
| WEAR I     | METALS |               |      |  |
| Iron       | ppm    | ■20           | <br> |  |
| Copper     | ppm    | ■2            | <br> |  |
| Lead       | ppm    | <b>■&lt;1</b> | <br> |  |
| Tin        | ppm    | <b>1</b>      | <br> |  |
| Aluminum   | ppm    | <b>6</b>      | <br> |  |
| Chromium   | ppm    | <b>■</b> 2    | <br> |  |
| Molybdenum | ppm    | <b>43</b>     | <br> |  |
| Nickel     | ppm    | <b>■&lt;1</b> | <br> |  |
| Titanium   | ppm    | <1            | <br> |  |
| Silver     | ppm    | <b>■&lt;1</b> | <br> |  |
| Manganese  | ppm    | <b>■&lt;1</b> | <br> |  |
| Vanadium   | ppm    | <1            | <br> |  |

## Diagnosis

Resample at the next service interval to monitor. All component wear rates are normal. There is no indication of any contamination in the oil. The BN result indicates that there is suitable alkalinity remaining in the oil. The condition of the oil is suitable for further service.