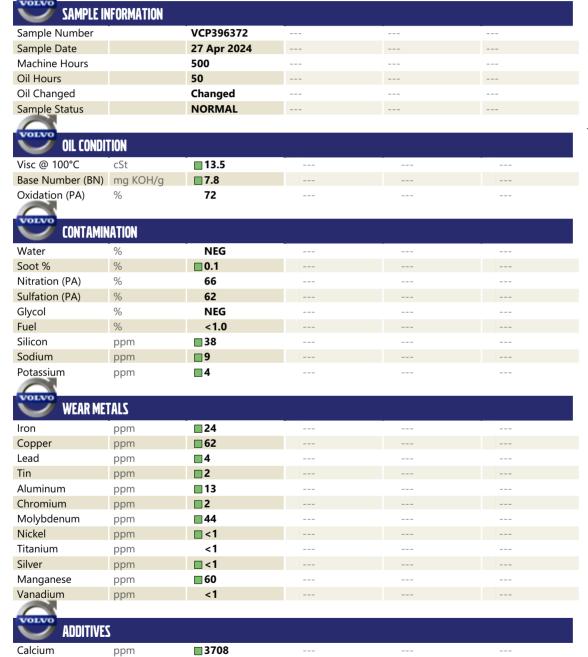

### Diagnosis

Resample at the next service interval to monitor. Metal levels are typical for a new component breaking in. There is no indication of any contamination in the oil. The BN result indicates that there is suitable alkalinity remaining in the oil. The condition of the oil is acceptable for the time in service.