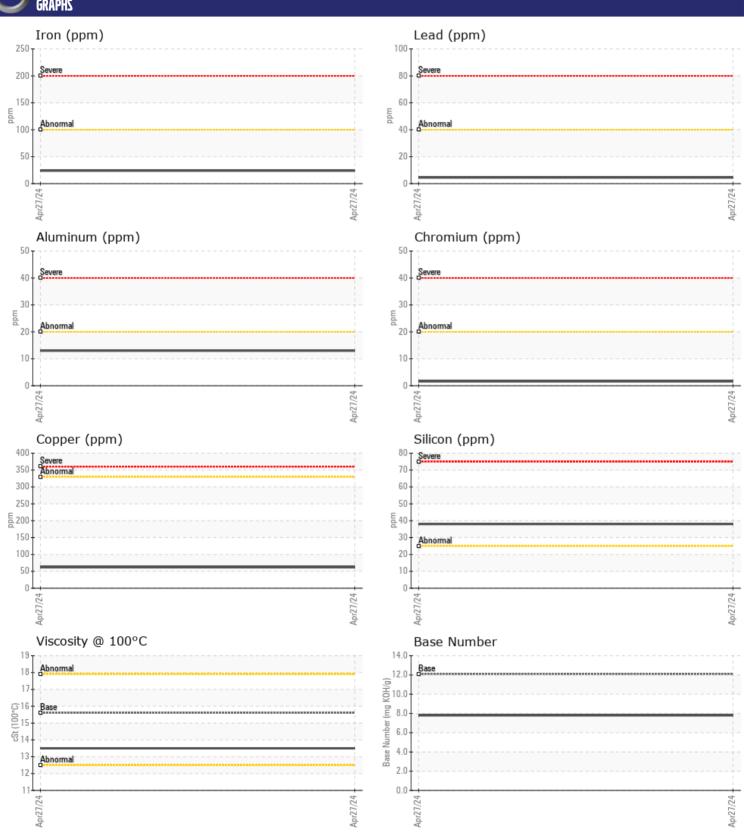

### Diagnosis

Resample at the next service interval to monitor. Metal levels are typical for a new component breaking in. There is no indication of any contamination in the oil. The BN result indicates that there is suitable alkalinity remaining in the oil. The condition of the oil is acceptable for the time in service.