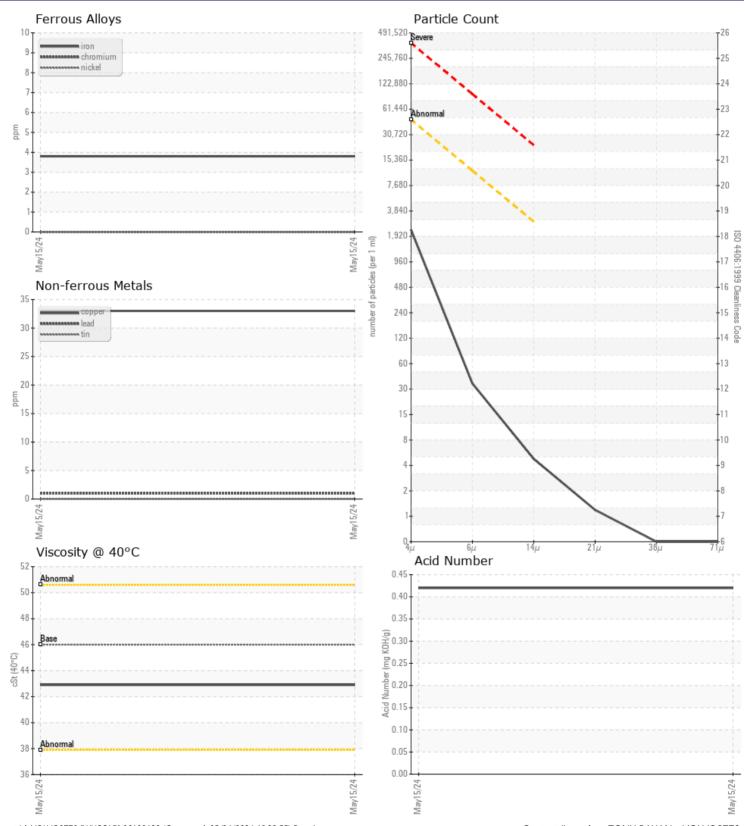

CONTAMINATION NEG % Water Particles >4µm 2017 Particles >6µm 31 Particles >14µm **4** ISO 4406:1999 (c) 18/12/9 Silicon ppm 6 ppm Sodium 3 2 Potassium ppm

## Diagnosis

Resample at the next service interval to monitor.All component wear rates are normal. The system cleanliness is acceptable for your target ISO 4406 cleanliness code. The system and fluid cleanliness is acceptable. The AN level is acceptable for this fluid. The condition of the oil is suitable for further service.

## **CONSTRUCTION EQUIPMENT**

GRAPHS

VOLVO

Report Id: VOLVO8770 [WUSCAR] 06189120 (Generated: 05/24/2024 18:33:55) Rev: 1

Contact/Location: TONY PAYAN - VOLVO8770