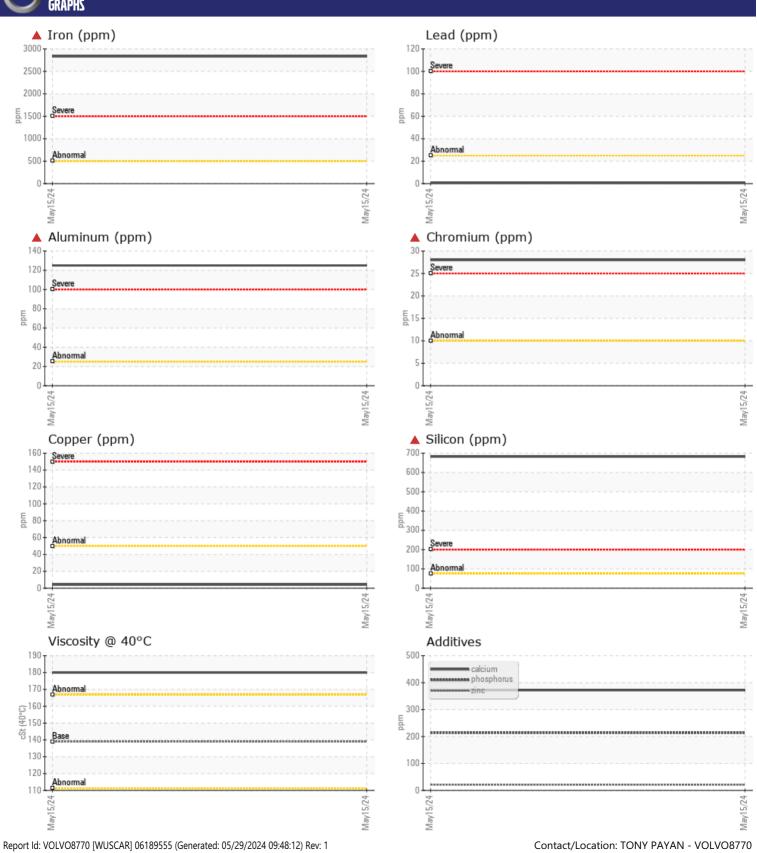

Sample No: VCP391257

Oil Type: VOLVO PREMIUM GEAR OIL 80W-90 GL-5

**Job No:** SW-34353-2 DYNAMIC

| VOLVO         |             |               |      |  |
|---------------|-------------|---------------|------|--|
|               | INFORMATION |               |      |  |
| Sample Number | -           | VCP391257     | <br> |  |
| Sample Date   |             | 15 May 2024   | <br> |  |
| Machine Hours |             | 2179          | <br> |  |
| Oil Hours     |             | 2179          | <br> |  |
| Oil Changed   |             | Changed       | <br> |  |
| Sample Status |             | SEVERE        | <br> |  |
|               |             |               |      |  |
| OIL COND      | ITION       |               |      |  |
| Visc @ 40°C   | cSt         | <b>180</b>    | <br> |  |
|               |             |               |      |  |
| VOLVO         | INATION     |               |      |  |
| CONTAM        |             |               |      |  |
| Water         | %           | NEG           | <br> |  |
| Silicon       | ppm         | <b>▲</b> 682  | <br> |  |
| Sodium        | ppm         | <b>11</b>     | <br> |  |
| Potassium     | ppm         | ■ 58          | <br> |  |
| VOLVO         |             |               |      |  |
| WEAR M        | ETALS       |               |      |  |
| Iron          | ppm         | <b>2834</b>   | <br> |  |
| Copper        | ppm         | <b>4</b>      | <br> |  |
| Lead          | ppm         | <b>■</b> <1   | <br> |  |
| Tin           | ppm         | ■0            | <br> |  |
| Aluminum      | ppm         | <b>125</b>    | <br> |  |
| Chromium      | ppm         | <b>▲</b> 28   | <br> |  |
| Molybdenum    | ppm         | <b>4</b>      | <br> |  |
| Nickel        | ppm         | <b>■</b> 7    | <br> |  |
| Titanium      | ppm         | 8             | <br> |  |
| Silver        | ppm         | <1            | <br> |  |
| Manganese     | ppm         | ■30           | <br> |  |
| Vanadium      | ppm         | <1            | <br> |  |
|               | -           |               |      |  |
| ADDITIV       | ES          |               |      |  |
| Calcium       | ppm         | □372          | <br> |  |
| Magnesium     | ppm         | <b>51</b>     | <br> |  |
| Zinc          | ppm         | <b>■21</b>    | <br> |  |
| Phosphorus    | ppm         | <b>214</b>    | <br> |  |
| Barium        | ppm         | <b>■&lt;1</b> | <br> |  |
| Boron         | ppm         | 9             | <br> |  |
| 201011        | PPIII       |               |      |  |

## Diagnosis

We advise that you check all areas where dirt can enter the system. The oil change at the time of sampling has been noted. Resample at the next service interval to monitor. Gear wear is indicated. Elemental levels of silicon (Si) and aluminum (Al) indicate alumina-silicate (coarse dirt) ingress. The oil is no longer serviceable as a result of the abnormal and/or severe wear.