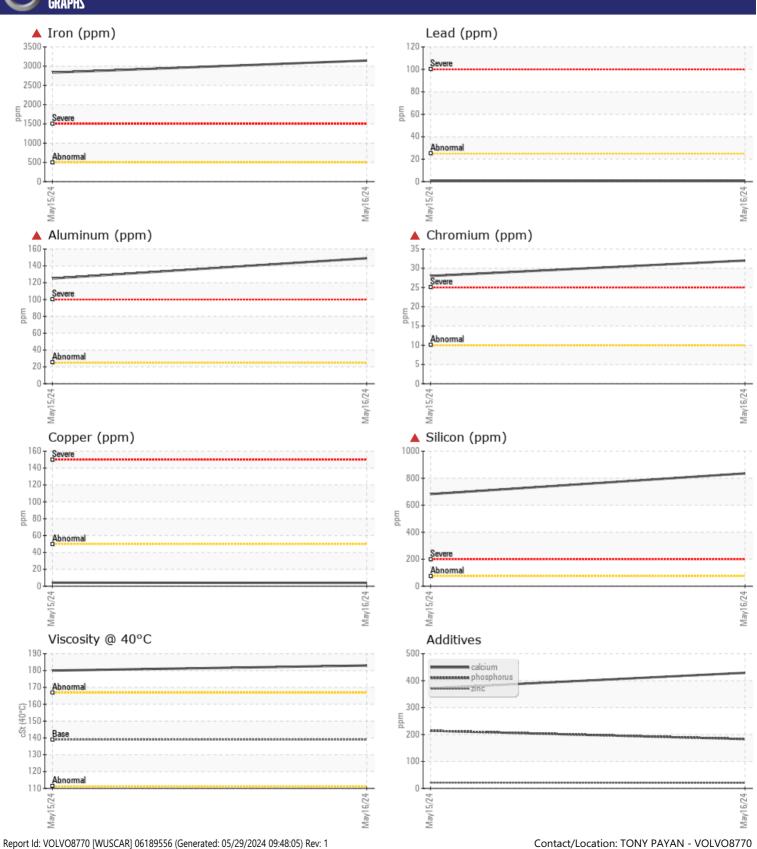

Sample No: VCP391259

Oil Type: VOLVO PREMIUM GEAR OIL 80W-90 GL-5

**Job No:** SW-34353-2 DYNAMIC

| VOLVO         | INFORMATION |               |             |      |
|---------------|-------------|---------------|-------------|------|
|               | INFORMATION |               |             |      |
| Sample Number |             | VCP391259     | VCP391257   | <br> |
| Sample Date   |             | 16 May 2024   | 15 May 2024 | <br> |
| Machine Hours |             | 2179          | 2179        | <br> |
| Oil Hours     |             | 2179          | 2179        | <br> |
| Oil Changed   |             | Changed       | Changed     | <br> |
| Sample Status |             | SEVERE        | SEVERE      | <br> |
|               |             |               |             |      |
| OIL COND      | ITION       |               |             |      |
| Visc @ 40°C   | cSt         | <b>183</b>    | □180        | <br> |
| Visc & 10 C   | 231         | 05            |             |      |
| VOLVO         |             |               |             |      |
| CONTAM        | INATION     |               |             |      |
| Water         | %           | NEG           | NEG         | <br> |
| Silicon       | ppm         | <b>A</b> 835  | <b>6</b> 82 | <br> |
| Sodium        | ppm         | <b>12</b>     | <b>1</b> 1  | <br> |
| Potassium     | ppm         | <b>67</b>     | <b>58</b>   | <br> |
| VOLVO         |             |               |             |      |
| WEAR M        | ETALS       |               |             |      |
| Iron          | ppm         | <b>▲</b> 3145 | <b>2834</b> | <br> |
| Copper        | ppm         | <b>4</b>      | 4           | <br> |
| Lead          | ppm         | <b>1</b>      | <b>1</b> <1 | <br> |
| Tin           | ppm         | ■0            | 0           | <br> |
| Aluminum      | ppm         | <b>▲</b> 149  | ▲ 125       | <br> |
| Chromium      | ppm         | <b>▲</b> 32   | <b>A</b> 28 | <br> |
| Molybdenum    | ppm         | <b>5</b>      | <b>4</b>    | <br> |
| Nickel        | ppm         |               | 7           | <br> |
| Titanium      | ppm         | 9             | 8           | <br> |
| Silver        | ppm         | <1            | <1          | <br> |
| Manganese     | ppm         | ■34           | □30         | <br> |
| Vanadium      | ppm         | <1            | <1          | <br> |
|               |             |               |             |      |
| ADDITIV       | 77          |               |             |      |
|               |             |               |             |      |
| Calcium       | ppm         | <b>429</b>    | ■372        | <br> |
| Magnesium     | ppm         | <b>63</b>     | <b>5</b> 1  | <br> |
| Zinc          | ppm         | <b>20</b>     | <b>2</b> 1  | <br> |
| Phosphorus    | ppm         | <b>183</b>    | <b>214</b>  | <br> |
| Barium        | ppm         | <b></b>       | <b>-</b> <1 | <br> |
| Boron         | ppm         | <b>2</b>      | <b>9</b>    | <br> |

## Diagnosis

We advise that you check all areas where dirt can enter the system. The oil change at the time of sampling has been noted. Resample at the next service interval to monitor. Gear wear is indicated. Elemental levels of silicon (Si) and aluminum (Al) indicate alumina-silicate (coarse dirt) ingress. The oil is no longer serviceable as a result of the abnormal and/or severe wear.