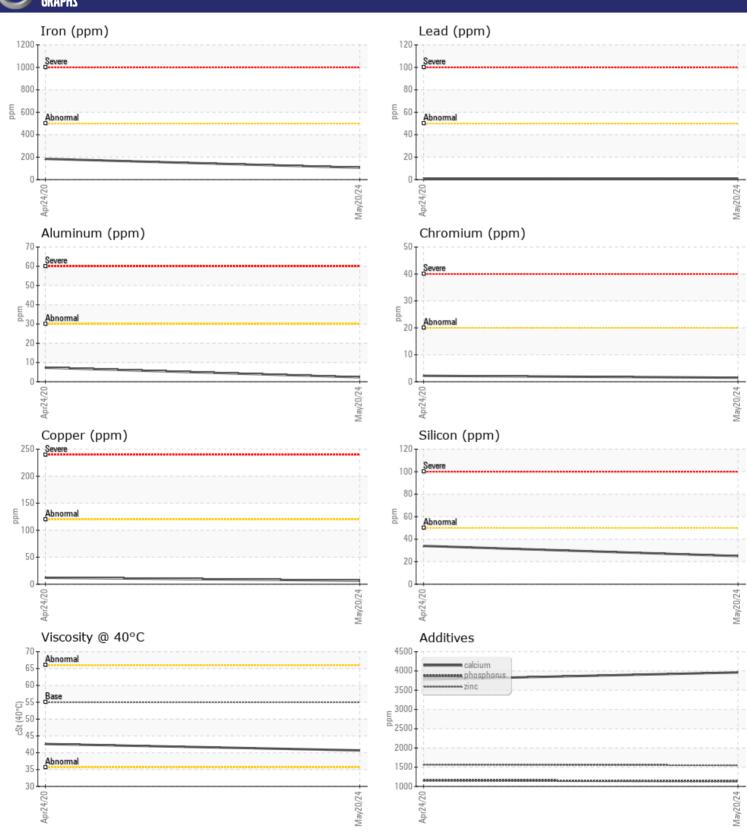

## CONSTRUCTION EQUIPMENT 41782 COVIA VOLVO L 180C 61057 - REAR AXLE

Sample No: VCP453820

Oil Type: VOLVO WB 102

Job No: 41782 COVIA

| SAMPLE        | E INFORMATIO | N             |             |      |
|---------------|--------------|---------------|-------------|------|
| Sample Number | •            | VCP453820     | VCP239705   | <br> |
| Sample Date   |              | 20 May 2024   | 24 Apr 2020 | <br> |
| Machine Hours |              | 4333          | 0           | <br> |
| Oil Hours     |              | 0             | 2000        | <br> |
| Oil Changed   |              | Changed       | Changed     | <br> |
| Sample Status |              | NORMAL        | ATTENTION   | <br> |
|               |              |               |             |      |
| OIL CON       | IDITION      |               |             |      |
|               |              |               |             |      |
| Visc @ 40°C   | cSt          | <b>40.7</b>   | 42.6        | <br> |
| VOLVO         |              |               |             |      |
| CONTAN        | MINATION     |               |             |      |
| Water         | %            | NEG           | NEG         | <br> |
| Silicon       | ppm          | neg<br>■25    | ■34         | <br> |
| Sodium        |              | <b>2</b> 3    | <b>1</b> 4  | <br> |
| Potassium     | ppm          | <b>3</b>      | 0           | <br> |
| Fotassium     | ppm          |               | 0           | <br> |
| VOLVO         |              |               |             |      |
| <b>WEAR</b> N | METALS       |               |             |      |
| Iron          | ppm          | ■106          | □185        | <br> |
| Copper        | ppm          | <b>6</b>      | <b>1</b> 2  | <br> |
| Lead          | ppm          | <b>-&lt;1</b> | <b>-</b> <1 | <br> |
| Tin           | ppm          | <b>-&lt;1</b> | <b>0</b>    | <br> |
| Aluminum      | ppm          | <b>2</b>      | <b>7</b>    | <br> |
| Chromium      | ppm          | <b>2</b>      | <b>2</b>    | <br> |
| Molybdenum    | ppm          | <b>2</b>      | <b>2</b>    | <br> |
| Nickel        | ppm          | <b>-&lt;1</b> | <b>-</b> <1 | <br> |
| Titanium      | ppm          | <1            | <1          | <br> |
| Silver        | ppm          | <1            | 0           | <br> |
| Manganese     | ppm          | <b>1</b>      | <b>2</b>    | <br> |
| Vanadium      | ppm          | <1            | <1          | <br> |
|               |              |               |             |      |
| ADDITIV       | IEC          |               |             |      |
| _             |              |               |             |      |
| Calcium       | ppm          | ■3962         | ■3778       | <br> |
| Magnesium     | ppm          | ■24           | <b>5</b> 3  | <br> |
| Zinc          | ppm          | <b>1549</b>   | □1563       | <br> |
| Phosphorus    | ppm          | <b>1137</b>   | ■1156       | <br> |
| Barium        | ppm          | ■0            | <b>0</b>    | <br> |
| Boron         | ppm          | <b>■112</b>   | <b>110</b>  | <br> |

## Diagnosis

Resample at the next service interval to monitor. All component wear rates are normal. There is no indication of any contamination in the oil. The condition of the oil is acceptable for the time in service.

## GRAPHS