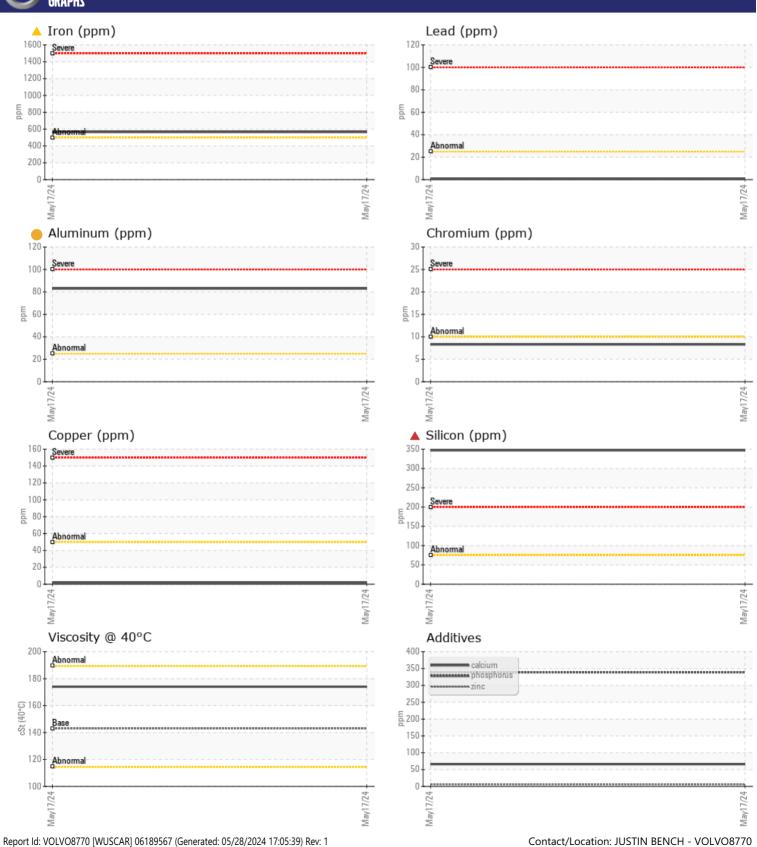

Sample No: VCP369671

Oil Type: GEAR OIL SAE 80W90

**Job No:** 34888-2

| SAMPLE        | INFORMATIO | N             |      |  |
|---------------|------------|---------------|------|--|
| Sample Number |            | VCP369671     | <br> |  |
| Sample Date   |            | 17 May 2024   | <br> |  |
| Machine Hours |            | 466           | <br> |  |
| Oil Hours     |            | 0             | <br> |  |
| Oil Changed   |            | Changed       | <br> |  |
| Sample Status |            | SEVERE        | <br> |  |
|               |            | 0212112       |      |  |
| VOLVO         | DITION     |               |      |  |
| OIL CON       | JIIIUN     |               |      |  |
| Visc @ 40°C   | cSt        | <b>174</b>    | <br> |  |
|               |            |               |      |  |
| LUNTAM        | IINATION   |               |      |  |
| Water         | %          | NEG           | <br> |  |
|               |            |               | <br> |  |
| Silicon       | ppm        | <b>▲</b> 347  | <br> |  |
| Sodium        | ppm        | <b>19</b>     | <br> |  |
| Potassium     | ppm        | ■27           | <br> |  |
| VOLVO         |            |               |      |  |
| WEAR M        | ETALS      |               |      |  |
| Iron          | ppm        | <u> </u>      | <br> |  |
| Copper        | ppm        | <b>2</b>      | <br> |  |
| Lead          | ppm        | <b>-</b> <1   | <br> |  |
| Tin           | ppm        | <b>■&lt;1</b> | <br> |  |
| Aluminum      | ppm        | <b>83</b>     | <br> |  |
| Chromium      | ppm        | ■8            | <br> |  |
| Molybdenum    | ppm        | <b> </b> <1   | <br> |  |
| Nickel        | ppm        | 2             | <br> |  |
| Titanium      | ppm        | 5             | <br> |  |
| Silver        | ppm        | <1            | <br> |  |
| Manganese     | ppm        | ■8            | <br> |  |
| Vanadium      | ppm        | <1            | <br> |  |
|               |            |               |      |  |
| VOLVO         | IFC        |               |      |  |
| ADDITIV       | F7         | ,             |      |  |
| Calcium       | ppm        | <b>66</b>     | <br> |  |
| Magnesium     | ppm        | ■17           | <br> |  |
| Zinc          | ppm        | <b>6</b>      | <br> |  |
| Phosphorus    | ppm        | ■339          | <br> |  |
| Barium        | ppm        | ■10           | <br> |  |
| Boron         | ppm        | <b>■</b> 3    | <br> |  |
|               |            |               |      |  |

## Diagnosis

We advise that you check all areas where dirt can enter the system. The oil change at the time of sampling has been noted. We recommend an early resample to monitor this condition. Gear wear is indicated. Elemental levels of silicon (Si) and aluminum (Al) indicate aluminasilicate (coarse dirt) ingress. The oil is no longer serviceable due to the presence of contaminants.