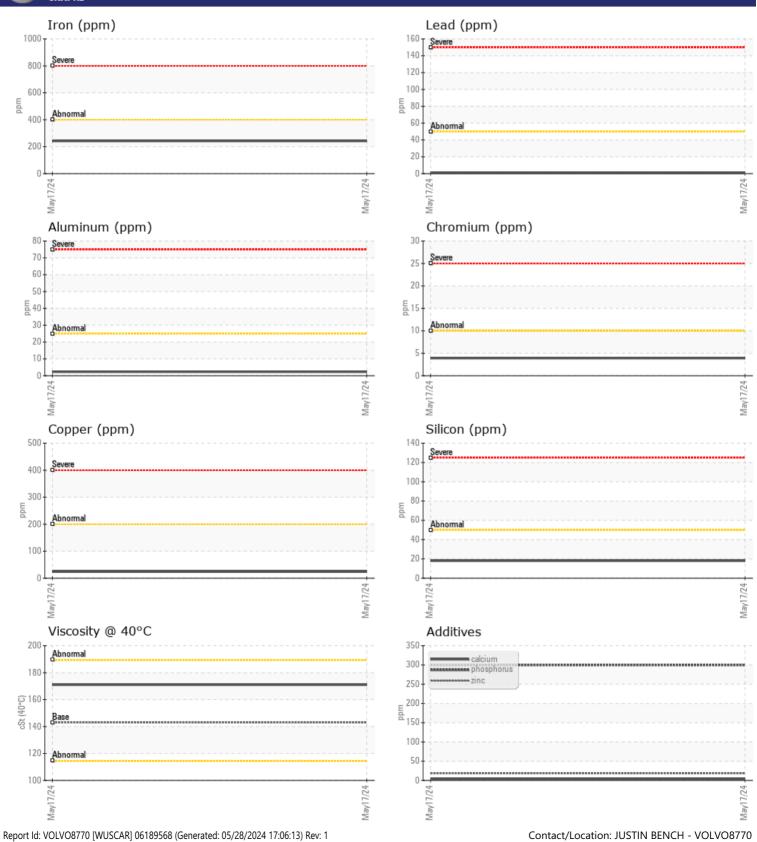

# CONSTRUCTION EQUIPMENT 34888-2 VOLVO EC350EL 314824 - SWING DRIVE

Sample No: VCP369673

**Oil Type:** GEAR OIL SAE 80W90

**Job No:** 34888-2

| VOLVO SAMPIF              | INFORMATION |                    |      |  |
|---------------------------|-------------|--------------------|------|--|
| Sample Number             |             | VCP369673          | <br> |  |
| •                         |             |                    | <br> |  |
| Sample Date Machine Hours |             | 17 May 2024<br>466 |      |  |
| Oil Hours                 |             | 0                  | <br> |  |
|                           |             |                    | <br> |  |
| Oil Changed               |             | Changed            |      |  |
| Sample Status             |             | NORMAL             | <br> |  |
| VOLVO                     |             |                    |      |  |
| OIL CON                   | DITION      |                    |      |  |
| Visc @ 40°C               | cSt         | <b>171</b>         | <br> |  |
| Visc & 10 C               | 231         | <b></b>            |      |  |
| VOLVO                     |             |                    |      |  |
| CONTAN                    | MINATION    |                    |      |  |
| Water                     | %           | NEG                | <br> |  |
| Silicon                   | ppm         | <b>18</b>          | <br> |  |
| Sodium                    | ppm         | <b>2</b>           | <br> |  |
| Potassium                 | ppm         | 2                  | <br> |  |
|                           |             |                    |      |  |
| VOLVO                     | AFTAL C     |                    |      |  |
| WEAR N                    | NETALS      |                    |      |  |
| Iron                      | ppm         | <b>242</b>         | <br> |  |
| Copper                    | ppm         | <b>24</b>          | <br> |  |
| Lead                      | ppm         | <b>■&lt;1</b>      | <br> |  |
| Tin                       | ppm         | <b>■&lt;1</b>      | <br> |  |
| Aluminum                  | ppm         | <b>2</b>           | <br> |  |
| Chromium                  | ppm         | <b>4</b>           | <br> |  |
| Molybdenum                | ppm         | <b>■&lt;1</b>      | <br> |  |
| Nickel                    | ppm         | <b>■&lt;1</b>      | <br> |  |
| Titanium                  | ppm         | <1                 | <br> |  |
| Silver                    | ppm         | <1                 | <br> |  |
| Manganese                 | ppm         | <b>4</b>           | <br> |  |
| Vanadium                  | ppm         | <1                 | <br> |  |
|                           |             |                    |      |  |
| VOLVO                     | IFF         |                    | <br> |  |
| ADDITIV                   | LEZ .       |                    |      |  |
| Calcium                   | ppm         | <b>■</b> 3         | <br> |  |
| Magnesium                 | ppm         | <b>■&lt;1</b>      | <br> |  |
| Zinc                      | ppm         | <b>18</b>          | <br> |  |
| Phosphorus                | ppm         | ■300               | <br> |  |
| Barium                    | ppm         | <b>1</b>           | <br> |  |
| Boron                     | ppm         | <b>■</b> 0         | <br> |  |
|                           |             |                    |      |  |

### Diagnosis

Resample at the next service interval to monitor. All component wear rates are normal. There is no indication of any contamination in the oil. The condition of the oil is acceptable for the time in service.