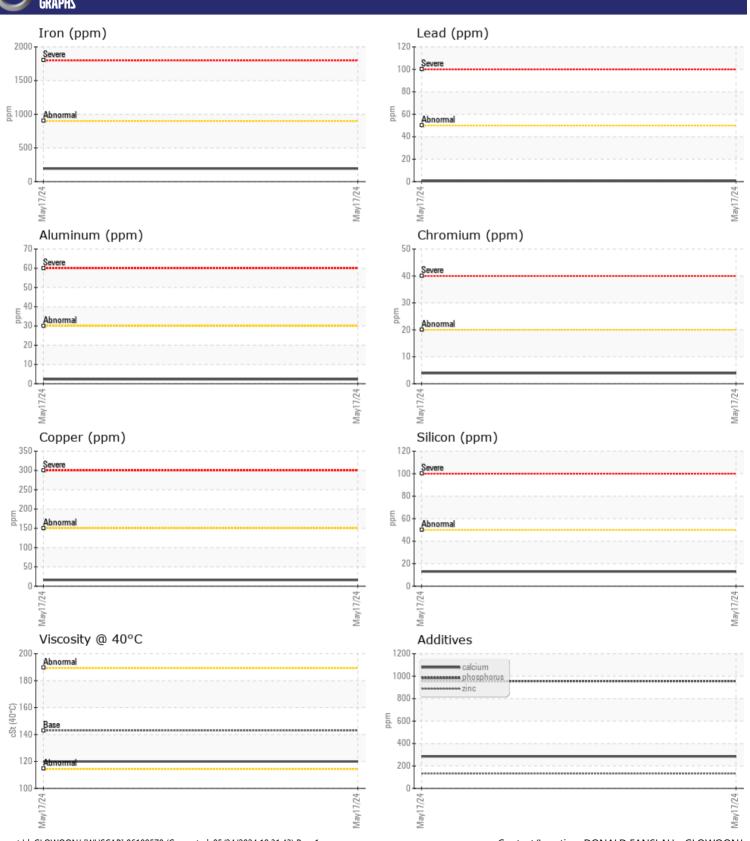

# CONSTRUCTION EQUIPMENT G08804 VOLVO A30G 742654 - FRONT AXLE

Sample No: VCP437250

**Oil Type:** GEAR OIL SAE 80W90

**Job No:** G08804

| VOLVO         | INFORMATION |             |      |  |
|---------------|-------------|-------------|------|--|
|               | INFURMATION |             |      |  |
| Sample Number |             | VCP437250   | <br> |  |
| Sample Date   |             | 17 May 2024 | <br> |  |
| Machine Hours |             | 2683        | <br> |  |
| Oil Hours     |             | 0           | <br> |  |
| Oil Changed   |             | N/A         | <br> |  |
| Sample Status |             | NORMAL      | <br> |  |
|               |             |             |      |  |
| OIL CON       | DITION      |             |      |  |
|               | <u>.</u>    |             |      |  |
| Visc @ 40°C   | cSt         | <b>120</b>  | <br> |  |
| VOLVO         |             |             |      |  |
| CONTAN        | MINATION    |             |      |  |
| Water         | %           | NEG         | <br> |  |
| Silicon       | ppm         | <b>■13</b>  | <br> |  |
| Sodium        | ppm         | <b>■</b> 5  | <br> |  |
| Potassium     |             | ■3          | <br> |  |
| Fotassium     | ppm         |             | <br> |  |
| VOLVO         |             |             |      |  |
| WEAR N        | METALS      |             |      |  |
| Iron          | ppm         | <b>193</b>  | <br> |  |
| Copper        | ppm         | <b>16</b>   | <br> |  |
| Lead          | ppm         | <b></b>     | <br> |  |
| Tin           | ppm         | 1           | <br> |  |
| Aluminum      | ppm         | 2           | <br> |  |
| Chromium      | ppm         | <b>4</b>    | <br> |  |
| Molybdenum    | ppm         | <u> </u>    | <br> |  |
| Nickel        | ppm         | <u> </u>    | <br> |  |
| Titanium      | ppm         | <1          | <br> |  |
| Silver        | ppm         | <1          | <br> |  |
| Manganese     | ppm         | <b>5</b>    | <br> |  |
| Vanadium      | ppm         | <1          | <br> |  |
|               | pp          |             |      |  |
| VOLVO         | IFC .       |             |      |  |
| ADDITIV       | LEZ         |             |      |  |
| Calcium       | ppm         | <b>285</b>  | <br> |  |
| Magnesium     | ppm         | ■8          | <br> |  |
| Zinc          | ppm         | <b>133</b>  | <br> |  |
| Phosphorus    | ppm         | ■956        | <br> |  |
| Barium        | ppm         | <b>0</b>    | <br> |  |
| Boron         | ppm         | <b>183</b>  | <br> |  |
|               |             | _           |      |  |

### Diagnosis

Resample at the next service interval to monitor. The fluid was not specified, however, a fluid match indicates that this fluid is (GENERIC) GEAR OIL SAE 80W90. Please confirm.

All component wear rates are normal. There is no indication of any contamination in the oil. The condition of the oil is acceptable for the time in service.