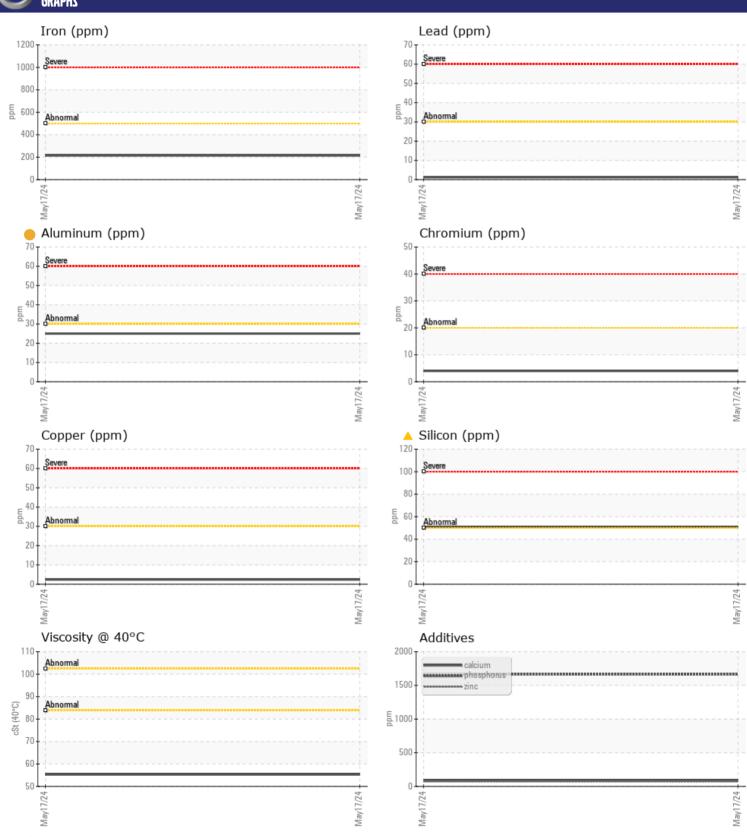

### Diagnosis

We advise that you check all areas where dirt can enter the system. Resample at the next service interval to monitor. Please specify the brand, type, and viscosity of the oil on your next sample.All component wear rates are normal. Elemental levels of silicon (Si) and aluminum (Al) indicate alumina-silicate (coarse dirt) ingress. The condition of the oil is acceptable for the time in service.