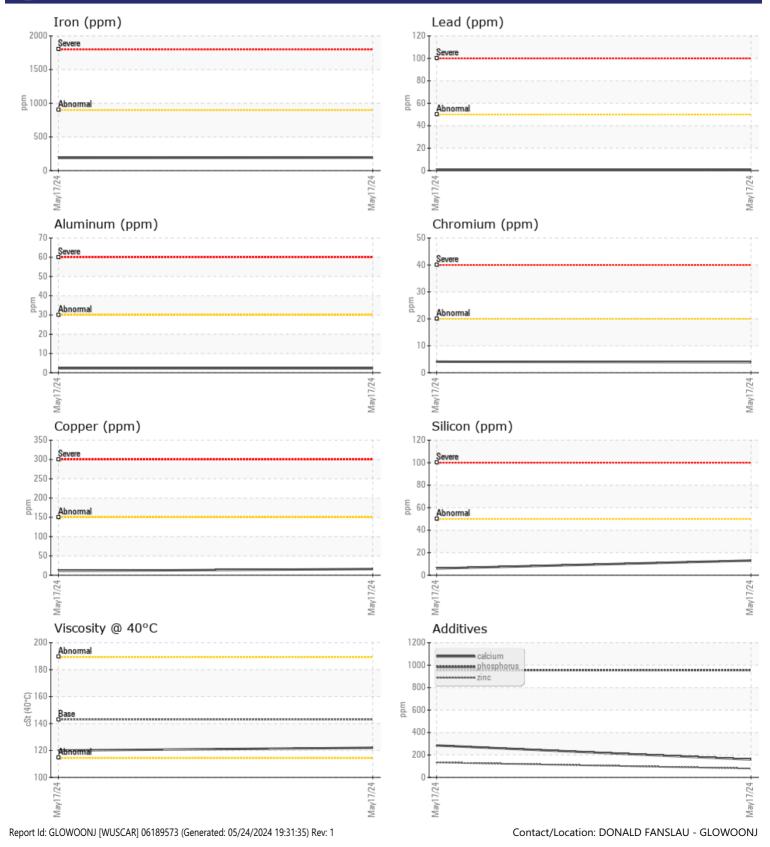

## CAMPLE INFORMATION

VOLVO

| INFURMATIUN |                                                                                  |                                                             |                                                                                                                                                                                        |                                                                                                                                                                                                                                                                                                                                                                                                                                                               |
|-------------|----------------------------------------------------------------------------------|-------------------------------------------------------------|----------------------------------------------------------------------------------------------------------------------------------------------------------------------------------------|---------------------------------------------------------------------------------------------------------------------------------------------------------------------------------------------------------------------------------------------------------------------------------------------------------------------------------------------------------------------------------------------------------------------------------------------------------------|
| -           | VCP437104                                                                        | VCP437250                                                   |                                                                                                                                                                                        |                                                                                                                                                                                                                                                                                                                                                                                                                                                               |
|             | 17 May 2024                                                                      | 17 May 2024                                                 |                                                                                                                                                                                        |                                                                                                                                                                                                                                                                                                                                                                                                                                                               |
|             | 2683                                                                             | 2683                                                        |                                                                                                                                                                                        |                                                                                                                                                                                                                                                                                                                                                                                                                                                               |
|             | 0                                                                                | 0                                                           |                                                                                                                                                                                        |                                                                                                                                                                                                                                                                                                                                                                                                                                                               |
|             | N/A                                                                              | N/A                                                         |                                                                                                                                                                                        |                                                                                                                                                                                                                                                                                                                                                                                                                                                               |
|             | NORMAL                                                                           | NORMAL                                                      |                                                                                                                                                                                        |                                                                                                                                                                                                                                                                                                                                                                                                                                                               |
|             |                                                                                  |                                                             |                                                                                                                                                                                        |                                                                                                                                                                                                                                                                                                                                                                                                                                                               |
| DITION      |                                                                                  |                                                             |                                                                                                                                                                                        |                                                                                                                                                                                                                                                                                                                                                                                                                                                               |
| cSt         | 122                                                                              | 120                                                         |                                                                                                                                                                                        |                                                                                                                                                                                                                                                                                                                                                                                                                                                               |
|             |                                                                                  |                                                             |                                                                                                                                                                                        |                                                                                                                                                                                                                                                                                                                                                                                                                                                               |
| INATION     |                                                                                  |                                                             |                                                                                                                                                                                        |                                                                                                                                                                                                                                                                                                                                                                                                                                                               |
| %           | NEG                                                                              | NEG                                                         |                                                                                                                                                                                        |                                                                                                                                                                                                                                                                                                                                                                                                                                                               |
| ppm         | 6                                                                                | 13                                                          |                                                                                                                                                                                        |                                                                                                                                                                                                                                                                                                                                                                                                                                                               |
| ppm         | 5                                                                                | 5                                                           |                                                                                                                                                                                        |                                                                                                                                                                                                                                                                                                                                                                                                                                                               |
| ppm         | 2                                                                                | 3                                                           |                                                                                                                                                                                        |                                                                                                                                                                                                                                                                                                                                                                                                                                                               |
|             |                                                                                  |                                                             |                                                                                                                                                                                        |                                                                                                                                                                                                                                                                                                                                                                                                                                                               |
| IETALS      |                                                                                  |                                                             |                                                                                                                                                                                        |                                                                                                                                                                                                                                                                                                                                                                                                                                                               |
| ppm         | <b>189</b>                                                                       | 193                                                         |                                                                                                                                                                                        |                                                                                                                                                                                                                                                                                                                                                                                                                                                               |
| ppm         | <b>11</b>                                                                        | 16                                                          |                                                                                                                                                                                        |                                                                                                                                                                                                                                                                                                                                                                                                                                                               |
| ppm         | <b></b> <1                                                                       | <b></b> < 1                                                 |                                                                                                                                                                                        |                                                                                                                                                                                                                                                                                                                                                                                                                                                               |
| ppm         | ∎1                                                                               | 1                                                           |                                                                                                                                                                                        |                                                                                                                                                                                                                                                                                                                                                                                                                                                               |
| ppm         | 2                                                                                | 2                                                           |                                                                                                                                                                                        |                                                                                                                                                                                                                                                                                                                                                                                                                                                               |
| ppm         | <b>4</b>                                                                         | 4                                                           |                                                                                                                                                                                        |                                                                                                                                                                                                                                                                                                                                                                                                                                                               |
| ppm         | <b>4</b>                                                                         | 3                                                           |                                                                                                                                                                                        |                                                                                                                                                                                                                                                                                                                                                                                                                                                               |
| ppm         | 3                                                                                | 2                                                           |                                                                                                                                                                                        |                                                                                                                                                                                                                                                                                                                                                                                                                                                               |
| ppm         | <1                                                                               | <1                                                          |                                                                                                                                                                                        |                                                                                                                                                                                                                                                                                                                                                                                                                                                               |
| ppm         | <1                                                                               | <1                                                          |                                                                                                                                                                                        |                                                                                                                                                                                                                                                                                                                                                                                                                                                               |
|             | DITION<br>cSt<br>IIINATION<br>%<br>ppm<br>ppm<br>ppm<br>ppm<br>ppm<br>ppm<br>ppm | VCP437104     17 May 2024     2683     0     N/A     NORMAL | VCP437104   VCP437250     17 May 2024   17 May 2024     2683   2683     0   0     N/A   N/A     NORMAL   NORMAL     NORMAL   NORMAL     NORMAL   NORMAL     NORMAL   NORMAL     NATION | VCP437104     VCP437250        17 May 2024     17 May 2024        2683     2683        0     0        N/A     N/A        NORMAL     NORMAL        DITION         cSt     122     120        INATION         %     NEG     NEG        ppm     6     13        ppm     5     5        ppm     16         ppm     189     193        ppm     11         ppm     11         ppm     1         ppm     1         ppm     3         ppm     3         ppm     3   < |

## Diagnosis

Resample at the next service interval to monitor. The fluid was not specified, however, a fluid match indicates that this fluid is (GENERIC) GEAR OIL SAE 80W90. Please confirm. All component wear rates are normal. There is no indication of any contamination in the oil. The condition of the oil is acceptable for the time in service.

|    | 1  | 2 |  |
|----|----|---|--|
| OL | vo | , |  |

Manganese

Vanadium

ppm

ppm

<1

6

| V ADDITI   | VES |            |     |      |
|------------|-----|------------|-----|------|
| Calcium    | ppm | <b>159</b> | 285 | <br> |
| Magnesium  | ppm | 8          | 8   | <br> |
| Zinc       | ppm | <b>79</b>  | 133 | <br> |
| Phosphorus | ppm | 956        | 956 | <br> |
| Barium     | ppm | 0          | 0   | <br> |
| Boron      | ppm | <b>183</b> | 183 | <br> |