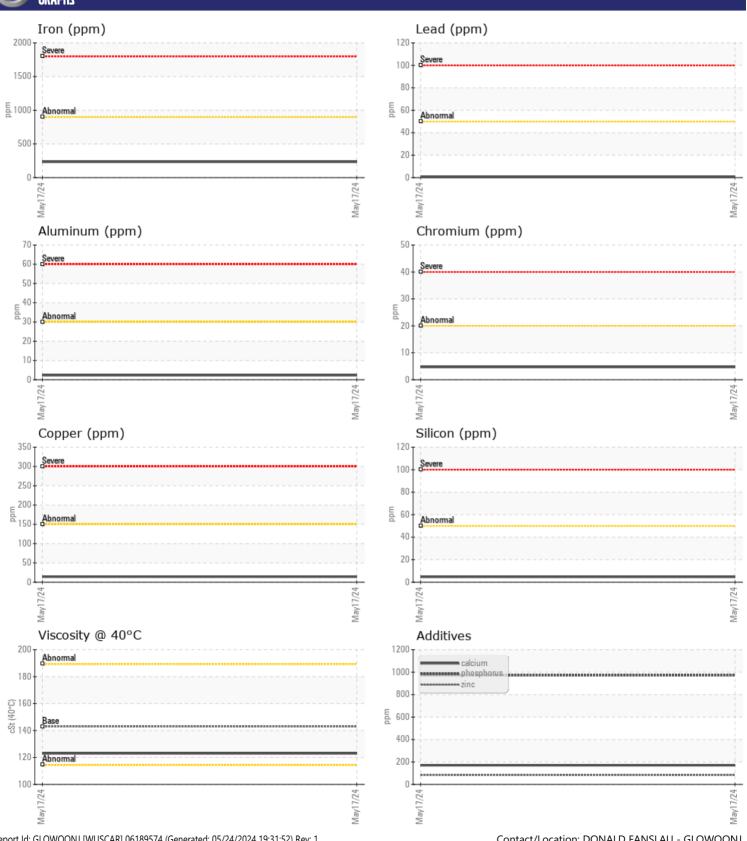

# CONSTRUCTION EQUIPMENT G08804 VOLVO A30G 742654 - REAR AXLE

Sample No: VCP437249

**Oil Type:** GEAR OIL SAE 80W90

**Job No:** G08804

| VOLVO         | INCORMATION | •           |      |  |
|---------------|-------------|-------------|------|--|
|               | INFORMATION |             |      |  |
| Sample Number | -           | VCP437249   | <br> |  |
| Sample Date   |             | 17 May 2024 | <br> |  |
| Machine Hours |             | 2683        | <br> |  |
| Oil Hours     |             | 0           | <br> |  |
| Oil Changed   |             | N/A         | <br> |  |
| Sample Status |             | NORMAL      | <br> |  |
|               |             |             |      |  |
| OIL CONE      | DITION      |             |      |  |
| Visc @ 40°C   | cSt         | <b>123</b>  | <br> |  |
| V15C @ 40 C   | CSC         | 123         |      |  |
| VOLVO         |             |             |      |  |
| CONTAM        | INATION     |             |      |  |
| Water         | %           | NEG         | <br> |  |
| Silicon       | ppm         | <b>5</b>    | <br> |  |
| Sodium        | ppm         | <b>5</b>    | <br> |  |
| Potassium     | ppm         | <b>2</b>    | <br> |  |
|               |             |             |      |  |
| WEAR M        | ETALC       |             |      |  |
| _             | C I ML2     |             |      |  |
| Iron          | ppm         | <b>234</b>  | <br> |  |
| Copper        | ppm         | <b>14</b>   | <br> |  |
| Lead          | ppm         | <b>■</b> <1 | <br> |  |
| Tin           | ppm         | ■1          | <br> |  |
| Aluminum      | ppm         | <b>2</b>    | <br> |  |
| Chromium      | ppm         | ■5          | <br> |  |
| Molybdenum    | ppm         | <b>4</b>    | <br> |  |
| Nickel        | ppm         | <b>2</b>    | <br> |  |
| Titanium      | ppm         | <1          | <br> |  |
| Silver        | ppm         | <1          | <br> |  |
| Manganese     | ppm         | <b>6</b>    | <br> |  |
| Vanadium      | ppm         | <1          | <br> |  |
|               |             |             |      |  |
| ADDITIV       | ES          |             |      |  |
| Calcium       | ppm         | <b>170</b>  | <br> |  |
| Magnesium     | ppm         | <br>8       | <br> |  |
| Zinc          | ppm         | ■83         | <br> |  |
| Phosphorus    | ppm         | ■973        | <br> |  |
| Barium        | ppm         | <b>0</b>    | <br> |  |
| Boron         | ppm         | <b>197</b>  | <br> |  |
|               | P           |             |      |  |

### Diagnosis

Resample at the next service interval to monitor. The fluid was not specified, however, a fluid match indicates that this fluid is (GENERIC) GEAR OIL SAE 80W90. Please confirm.

All component wear rates are normal. There is no indication of any contamination in the oil. The condition of the oil is acceptable for the time in service.