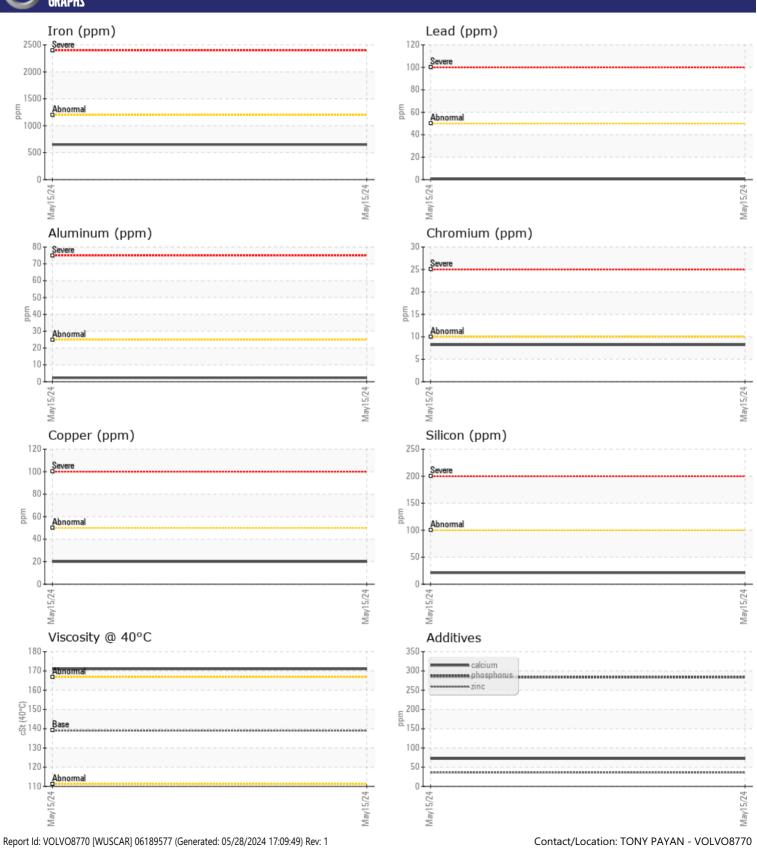

Sample No: VCP391256

Boron

Oil Type: VOLVO PREMIUM GEAR OIL 80W-90 GL-5

Report Id: VOLVO8770 [WUSCAR] 06189577 (Generated: 05/28/2024 17:09:47) Rev: 1

**Job No:** SW-34353-2 DYNAMIC

| VOLVO         | INCODMATION |               |   |      |
|---------------|-------------|---------------|---|------|
|               | INFORMATION |               |   |      |
| Sample Number | -           | VCP391256     |   | <br> |
| Sample Date   |             | 15 May 2024   |   | <br> |
| Machine Hours |             | 2179          |   | <br> |
| Oil Hours     |             | 2179          |   | <br> |
| Oil Changed   |             | Changed       |   | <br> |
| Sample Status |             | NORMAL        |   | <br> |
|               |             |               |   |      |
| OIL CON       | DITION      |               | l |      |
| Visc @ 40°C   | cSt         | <b>171</b>    |   | <br> |
|               |             | _             |   |      |
| VOLVO         | UNISTION    |               |   |      |
| LUNIAM        | IINATION    |               |   |      |
| Water         | %           | NEG           |   | <br> |
| Silicon       | ppm         | <b>21</b>     |   | <br> |
| Sodium        | ppm         | <b>0</b>      |   | <br> |
| Potassium     | ppm         | <b>2</b>      |   | <br> |
|               |             |               |   |      |
| WEAR M        | IETALS      |               |   |      |
| Iron          | ppm         | <b>649</b>    |   | <br> |
| Copper        | ppm         | <b>20</b>     |   | <br> |
| Lead          | ppm         | <b>■&lt;1</b> |   | <br> |
| Tin           | ppm         | <b>■&lt;1</b> |   | <br> |
| Aluminum      | ppm         | <b>2</b>      |   | <br> |
| Chromium      | ppm         | ■8            |   | <br> |
| Molybdenum    | ppm         | <b>1</b>      |   | <br> |
| Nickel        | ppm         | <b>□</b> <1   |   | <br> |
| Titanium      | ppm         | <1            |   | <br> |
| Silver        | ppm         | <1            |   | <br> |
| Manganese     | ppm         | ■8            |   | <br> |
| Vanadium      | ppm         | <1            |   | <br> |
|               |             |               |   |      |
| ADDITIV       | ES          |               |   |      |
| Calcium       | ppm         | <b>72</b>     |   | <br> |
| Magnesium     | ppm         | <b>1</b>      |   | <br> |
| Zinc          | ppm         | <b>■36</b>    |   | <br> |
| Phosphorus    | ppm         | ■284          |   | <br> |
| Barium        | ppm         | <b>1</b>      |   | <br> |
| D .           | 1 1         | _             |   |      |