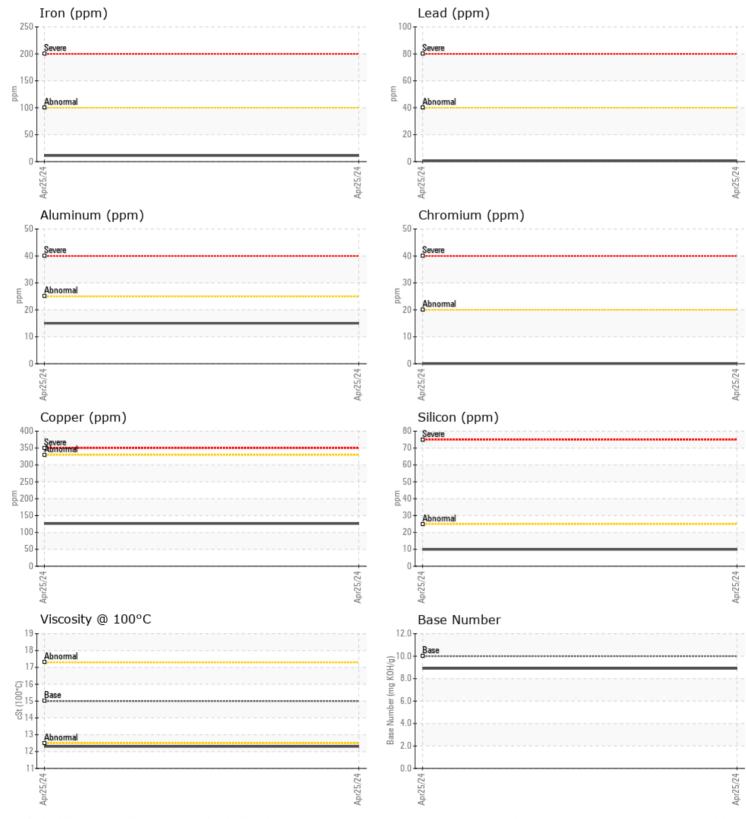

## SAMPLE INFORMATION VCP445561 Sample Number Sample Date 25 Apr 2024 Machine Hours 1109 Oil Hours 500 Changed Oil Changed NORMAL Sample Status **OIL CONDITION** Visc @ 100°C cSt 12.3 Base Number (BN) mg KOH/g 8.9 Oxidation (PA) 84 %

WEAR METALS 11 Iron ppm 126 Copper ppm Lead ■<1 ppm ■ <1 Tin ppm Aluminum ppm 15 0 Chromium ppm Molybdenum ppm 60 🔲 Nickel 1 ppm Titanium 0 ppm Silver 1 ppm Manganese 1 ppm Vanadium ppm <1

| ADDITIVES  |     |             |  |  |  |  |  |  |
|------------|-----|-------------|--|--|--|--|--|--|
| Calcium    | ppm | <b>1950</b> |  |  |  |  |  |  |
| Magnesium  | ppm | 571         |  |  |  |  |  |  |
| Zinc       | ppm | 1314        |  |  |  |  |  |  |
| Phosphorus | ppm | 988         |  |  |  |  |  |  |
| Barium     | ppm | 0           |  |  |  |  |  |  |
| Boron      | ppm | 29          |  |  |  |  |  |  |