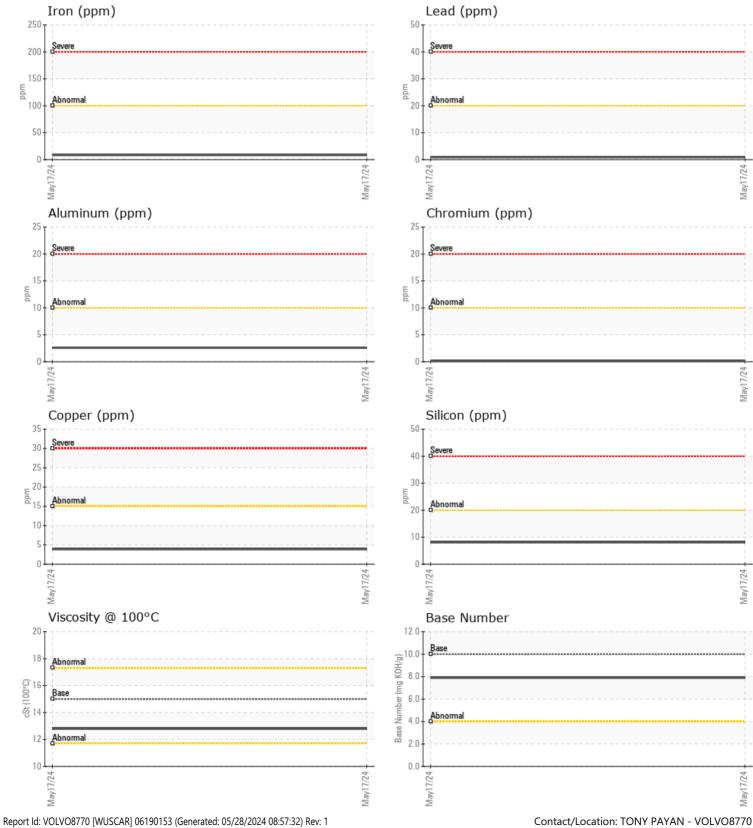

### SAMPLE INFORMATION

Potassium

1

ppm

1

VOLVO

|          | VCP445963                                                                                                             |                                                                                                                                                                                                                                                                              |                                                                                                                                                                                                                                                                                                                                                                                                                                                                                                                                                                                                                                                                                                  |                                                                                                                                                                                                                                                                                                                                                                                                                                    |
|----------|-----------------------------------------------------------------------------------------------------------------------|------------------------------------------------------------------------------------------------------------------------------------------------------------------------------------------------------------------------------------------------------------------------------|--------------------------------------------------------------------------------------------------------------------------------------------------------------------------------------------------------------------------------------------------------------------------------------------------------------------------------------------------------------------------------------------------------------------------------------------------------------------------------------------------------------------------------------------------------------------------------------------------------------------------------------------------------------------------------------------------|------------------------------------------------------------------------------------------------------------------------------------------------------------------------------------------------------------------------------------------------------------------------------------------------------------------------------------------------------------------------------------------------------------------------------------|
|          | 17 May 2024                                                                                                           |                                                                                                                                                                                                                                                                              |                                                                                                                                                                                                                                                                                                                                                                                                                                                                                                                                                                                                                                                                                                  |                                                                                                                                                                                                                                                                                                                                                                                                                                    |
|          | 1255                                                                                                                  |                                                                                                                                                                                                                                                                              |                                                                                                                                                                                                                                                                                                                                                                                                                                                                                                                                                                                                                                                                                                  |                                                                                                                                                                                                                                                                                                                                                                                                                                    |
|          | 527                                                                                                                   |                                                                                                                                                                                                                                                                              |                                                                                                                                                                                                                                                                                                                                                                                                                                                                                                                                                                                                                                                                                                  |                                                                                                                                                                                                                                                                                                                                                                                                                                    |
|          | Changed                                                                                                               |                                                                                                                                                                                                                                                                              |                                                                                                                                                                                                                                                                                                                                                                                                                                                                                                                                                                                                                                                                                                  |                                                                                                                                                                                                                                                                                                                                                                                                                                    |
|          | NORMAL                                                                                                                |                                                                                                                                                                                                                                                                              |                                                                                                                                                                                                                                                                                                                                                                                                                                                                                                                                                                                                                                                                                                  |                                                                                                                                                                                                                                                                                                                                                                                                                                    |
|          |                                                                                                                       |                                                                                                                                                                                                                                                                              |                                                                                                                                                                                                                                                                                                                                                                                                                                                                                                                                                                                                                                                                                                  |                                                                                                                                                                                                                                                                                                                                                                                                                                    |
|          |                                                                                                                       |                                                                                                                                                                                                                                                                              |                                                                                                                                                                                                                                                                                                                                                                                                                                                                                                                                                                                                                                                                                                  |                                                                                                                                                                                                                                                                                                                                                                                                                                    |
|          |                                                                                                                       |                                                                                                                                                                                                                                                                              |                                                                                                                                                                                                                                                                                                                                                                                                                                                                                                                                                                                                                                                                                                  |                                                                                                                                                                                                                                                                                                                                                                                                                                    |
| cSt      | 12.8                                                                                                                  |                                                                                                                                                                                                                                                                              |                                                                                                                                                                                                                                                                                                                                                                                                                                                                                                                                                                                                                                                                                                  |                                                                                                                                                                                                                                                                                                                                                                                                                                    |
| mg KOH/g | <b>7.9</b>                                                                                                            |                                                                                                                                                                                                                                                                              |                                                                                                                                                                                                                                                                                                                                                                                                                                                                                                                                                                                                                                                                                                  |                                                                                                                                                                                                                                                                                                                                                                                                                                    |
| %        | 79                                                                                                                    |                                                                                                                                                                                                                                                                              |                                                                                                                                                                                                                                                                                                                                                                                                                                                                                                                                                                                                                                                                                                  |                                                                                                                                                                                                                                                                                                                                                                                                                                    |
|          |                                                                                                                       |                                                                                                                                                                                                                                                                              |                                                                                                                                                                                                                                                                                                                                                                                                                                                                                                                                                                                                                                                                                                  |                                                                                                                                                                                                                                                                                                                                                                                                                                    |
|          |                                                                                                                       |                                                                                                                                                                                                                                                                              |                                                                                                                                                                                                                                                                                                                                                                                                                                                                                                                                                                                                                                                                                                  |                                                                                                                                                                                                                                                                                                                                                                                                                                    |
|          |                                                                                                                       |                                                                                                                                                                                                                                                                              |                                                                                                                                                                                                                                                                                                                                                                                                                                                                                                                                                                                                                                                                                                  |                                                                                                                                                                                                                                                                                                                                                                                                                                    |
| %        | NEG                                                                                                                   |                                                                                                                                                                                                                                                                              |                                                                                                                                                                                                                                                                                                                                                                                                                                                                                                                                                                                                                                                                                                  |                                                                                                                                                                                                                                                                                                                                                                                                                                    |
| %        | <b>0.1</b>                                                                                                            |                                                                                                                                                                                                                                                                              |                                                                                                                                                                                                                                                                                                                                                                                                                                                                                                                                                                                                                                                                                                  |                                                                                                                                                                                                                                                                                                                                                                                                                                    |
| %        | 85                                                                                                                    |                                                                                                                                                                                                                                                                              |                                                                                                                                                                                                                                                                                                                                                                                                                                                                                                                                                                                                                                                                                                  |                                                                                                                                                                                                                                                                                                                                                                                                                                    |
| %        | 57                                                                                                                    |                                                                                                                                                                                                                                                                              |                                                                                                                                                                                                                                                                                                                                                                                                                                                                                                                                                                                                                                                                                                  |                                                                                                                                                                                                                                                                                                                                                                                                                                    |
| %        | NEG                                                                                                                   |                                                                                                                                                                                                                                                                              |                                                                                                                                                                                                                                                                                                                                                                                                                                                                                                                                                                                                                                                                                                  |                                                                                                                                                                                                                                                                                                                                                                                                                                    |
| %        | <1.0                                                                                                                  |                                                                                                                                                                                                                                                                              |                                                                                                                                                                                                                                                                                                                                                                                                                                                                                                                                                                                                                                                                                                  |                                                                                                                                                                                                                                                                                                                                                                                                                                    |
| ppm      | 8                                                                                                                     |                                                                                                                                                                                                                                                                              |                                                                                                                                                                                                                                                                                                                                                                                                                                                                                                                                                                                                                                                                                                  |                                                                                                                                                                                                                                                                                                                                                                                                                                    |
| ppm      | <b>□</b> 4                                                                                                            |                                                                                                                                                                                                                                                                              |                                                                                                                                                                                                                                                                                                                                                                                                                                                                                                                                                                                                                                                                                                  |                                                                                                                                                                                                                                                                                                                                                                                                                                    |
|          | mg KOH/g<br>%<br>ATION<br>%<br>%<br>%<br>%<br>%<br>%<br>%<br>%<br>%<br>%<br>%<br>%<br>%<br>%<br>%<br>%<br>%<br>%<br>% | 17 May 2024         1255         527         Changed         NORMAL         I255         Solution         cSt       12.8         mg KOH/g       7.9         %       79         ATION       0.1         %       57         %       57         %       57         %       <1.0 | 17 May 2024          1255          527          Changed          NORMAL          I255          NORMAL          I255          NORMAL          I257          I257          I257          I257          I257          I257       I258         I258          I259       I258         I250       I258         I251       I2.8         I252       I2.8         I253       I2.8         I254       I2.8         I255       I2.8         I251       I2.8         I252       I2.8         I253       I2.8         I254       I2.8         I255       I2.8         I254       I2.8         I255       I2.8         I256       I2.8         I257       I2.8         I257       I2.8         I257       I2.9 | 17 May 2024           1255           527           Changed           NORMAL           row           row           row           row       12.8          row       12.8          row       7.9          %       79          %       NEG          %       85          %       57          %       NEG          %       NEG          %       85          %       NEG          %       NEG          %       1.0           %       <1.0 |

| WEAD       | METALS |          |      |  |
|------------|--------|----------|------|--|
|            |        | <u>.</u> |      |  |
| Iron       | ppm    | 8        | <br> |  |
| Copper     | ppm    | <b>4</b> | <br> |  |
| Lead       | ppm    | □<1      | <br> |  |
| Tin        | ppm    | □<1      | <br> |  |
| Aluminum   | ppm    | 3        | <br> |  |
| Chromium   | ppm    |          | <br> |  |
| Molybdenum | ppm    | 53       | <br> |  |
| Nickel     | ppm    | □<1      | <br> |  |
| Titanium   | ppm    | <1       | <br> |  |
| Silver     | ppm    | 0        | <br> |  |
| Manganese  | ppm    | <b>1</b> | <br> |  |
| Vanadium   | ppm    | 0        | <br> |  |
|            |        |          |      |  |

## **CONSTRUCTION EQUIPMENT**

GRAPHS

VOLVO