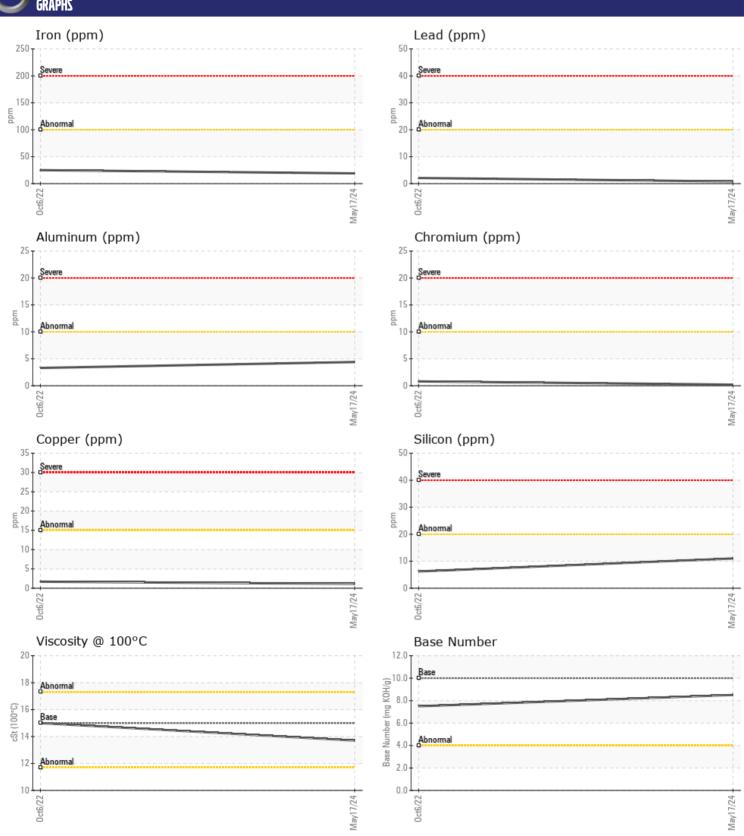

CONSTRUCTION EQUIPMENT
SW-34523-2 ALDER VOLVO L20B 1701626 - DIESEL ENGINE

Oil Type: VOLVO ULTRA DIESEL ENGINE OIL 15W40 VDS-3

Job No: SW-34523-2 ALDER

| VOLVO            | NEODMATION |                 |             |       |
|------------------|------------|-----------------|-------------|-------|
|                  | NFORMATION |                 |             |       |
| Sample Number    |            | VCP391268       | VCP388680   | <br>  |
| Sample Date      |            | 17 May 2024     | 06 Oct 2022 | <br>  |
| Machine Hours    |            | 1841            | 1841        | <br>  |
| Oil Hours        |            | 0               | 0           | <br>  |
| Oil Changed      |            | Changed         | Changed     | <br>  |
| Sample Status    |            | NORMAL          | NORMAL      | <br>  |
|                  |            |                 |             |       |
| OIL CONDI        | TION       |                 |             |       |
| Visc @ 100°C     | cSt        | <b>13.7</b>     | <b>15.0</b> | <br>  |
| Base Number (BN) |            | ■ 8.5           | 7.5         |       |
| Oxidation (PA)   | %          | 69              | 80          | <br>  |
|                  | 70         | 09              | 00          | <br>  |
| VOLVO            |            |                 |             |       |
| CONTAMIN         | NATION     |                 |             |       |
| Water            | %          | NEG             | NEG         | <br>  |
| Soot %           | %          | ■ 0.2           | ■0.3        | <br>  |
| Nitration (PA)   | %          | 62              | 85          | <br>  |
| Sulfation (PA)   | %          | 57              | 64          | <br>  |
| Glycol           | %          | NEG             | NEG         | <br>  |
| Fuel             | %          | <1.0            | <1.0        | <br>  |
| Silicon          | ppm        | <b>11</b>       | <b>6</b>    | <br>  |
| Sodium           | ppm        | <b>2</b>        | <b>3</b>    | <br>  |
| Potassium        | ppm        | <b>1</b>        | <b>2</b>    | <br>  |
| VOLVO            |            |                 |             |       |
| WEAR ME          | 7147       |                 |             |       |
| _                |            |                 |             |       |
| Iron             | ppm        | <b>19</b>       | 25          | <br>  |
| Copper           | ppm        | <b>1</b>        | <b>2</b>    | <br>  |
| Lead<br>         | ppm        | <b>   &lt;1</b> | 2           | <br>  |
| Tin              | ppm        | <b>■</b> <1     | <1          | <br>  |
| Aluminum         | ppm        | <b>4</b>        | 3           | <br>  |
| Chromium         | ppm        | <b>■</b> <1     | <b>=</b> <1 | <br>  |
| Molybdenum       | ppm        | <b>■ 52</b>     | <b>5</b> 5  | <br>  |
| Nickel           | ppm        | <b>-</b> <1     | <1          | <br>  |
| Titanium         | ppm        | 1               | 4           | <br>  |
| Silver           | ppm        | <b>■ &lt;1</b>  | 0           | <br>  |
| Manganese        | ppm        | <b></b>         | <b>-</b> <1 | <br>  |
| Vanadium         | ppm        | <1              | <1          | <br>  |
| VOLVO            |            |                 |             | <br>  |
| ADDITIVE:        | 2          |                 |             |       |
| Calcium          |            | <b>1336</b>     | 1220        | <br>  |
| Magnesium        | ppm        | 778             | 658         | <br>- |
| Triagnesiani     | ppiii      | 770             |             |       |