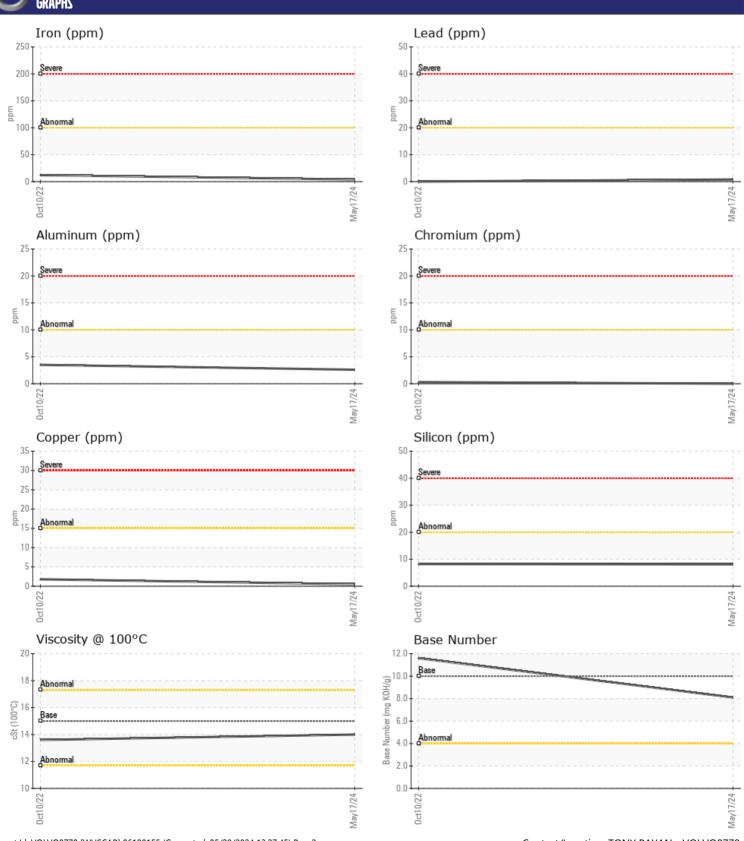

## **CONSTRUCTION EQUIPMENT**

SW-34507-3 ALDER VOLVO L20B 1701154 - DIESEL ENGINE

Oil Type: VOLVO ULTRA DIESEL ENGINE OIL 15W40 VDS-3

Job No: SW-34507-3 ALDER

| Sample Number    | •      | VCP445962     | VCP388684   | <br> |
|------------------|--------|---------------|-------------|------|
| Sample Date      |        | 17 May 2024   | 10 Oct 2022 | <br> |
| Machine Hours    |        | 3164          | 3003        | <br> |
| Oil Hours        |        | 161           | 0           | <br> |
| Oil Changed      |        | Not Changd    | Changed     | <br> |
| Sample Status    |        | NORMAL        | NORMAL      | <br> |
| Sample Status    |        | NORWAL        | NORIVIAL    | <br> |
| OIL COND         | ITION  |               |             |      |
|                  |        | =140          | T12.6       |      |
| Visc @ 100°C     | cSt    | <b>14.0</b>   | 13.6        | <br> |
| Base Number (BN) |        | <b>8.1</b>    | 11.6        | <br> |
| Oxidation (PA)   | %      | 45            | 80          | <br> |
| VOLVO            |        |               |             |      |
| CONTAMI          | NATION |               |             |      |
| Water            | %      | NEG           | NEG         | <br> |
| Soot %           | %      | ■ 0.1         | □0.2        | <br> |
| Nitration (PA)   | %      | 45            | 58          | <br> |
| Sulfation (PA)   | %      | 45            | 63          | <br> |
| Glycol           | %      | NEG           | NEG         | <br> |
| Fuel             | %      | <1.0          | <1.0        | <br> |
| Silicon          | ppm    | <b>■8</b>     | ■8          | <br> |
| Sodium           | ppm    | <b>■&lt;1</b> | <b>-</b> <1 | <br> |
| Potassium        | ppm    | <b>2</b>      | <b>2</b>    | <br> |
|                  |        |               |             |      |
| WEAR MI          | TALS   |               |             |      |
| ron              | ppm    | <b>4</b>      | <b>1</b> 2  | <br> |
| Copper           | ppm    | <1            | 2           | <br> |
| Lead             | ppm    | <u> </u>      | <b>0</b>    | <br> |
| Tin              | ppm    | <u> </u>      | 2           | <br> |
| Aluminum         | ppm    | ■3            | <b>4</b>    | <br> |
| Chromium         | ppm    | <b>0</b>      | <1          | <br> |
| Molybdenum       | ppm    | ■20           | <b>5</b> 1  | <br> |
| Nickel           | ppm    | <b>■&lt;1</b> | 0           | <br> |
| Titanium         | ppm    | <1            | 2           | <br> |
| Silver           | ppm    | <b>■</b> <1   | 0           | <br> |
| Manganese        | ppm    | <u> </u>      | <b>-</b> <1 | <br> |
| Vanadium         | ppm    | <1            | 0           | <br> |
|                  |        |               |             |      |

### Diagnosis

No corrective action is recommended at this time. Resample at the next service interval to monitor.Light concentration of visible metal present. All component wear rates are normal. There is no indication of any contamination in the oil. The BN result indicates that there is suitable alkalinity remaining in the oil. The condition of the oil is suitable for further service.