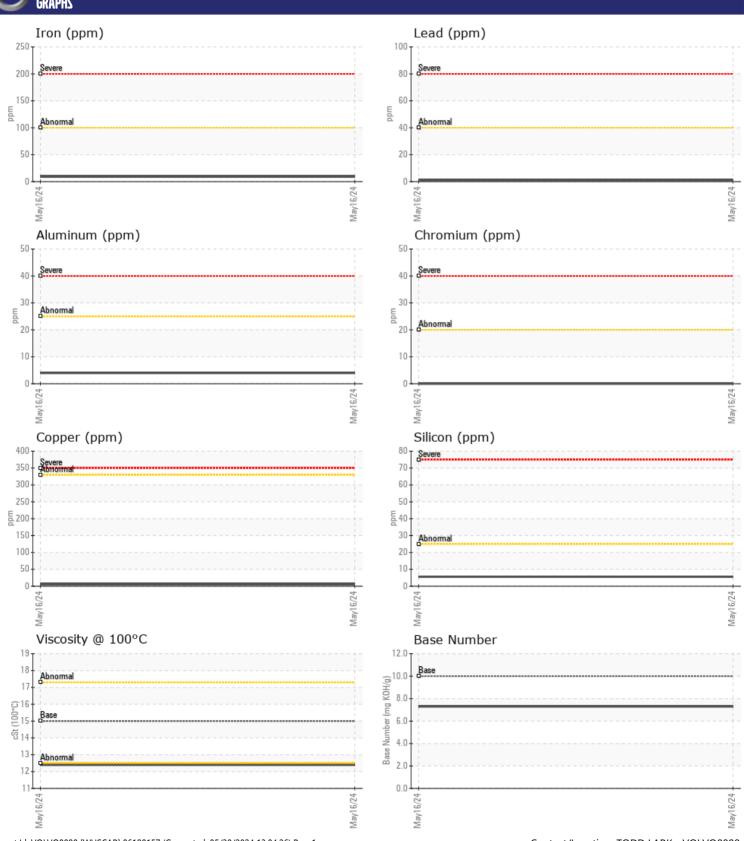

## **CONSTRUCTION EQUIPMENT** 716461 BRIAR **VOLVO A25G 752384 - DIESEL ENGINE**

Sample No: VCP454516

Oil Type: VOLVO ULTRA DIESEL ENGINE OIL 15W40 VDS-3

Job No: 716461 BRIAR

| VOLVO            | NEODMATION |             |  |  |  |
|------------------|------------|-------------|--|--|--|
|                  | NFORMATION |             |  |  |  |
| Sample Number    |            | VCP454516   |  |  |  |
| Sample Date      |            | 16 May 2024 |  |  |  |
| Machine Hours    |            | 3018        |  |  |  |
| Oil Hours        |            | 0           |  |  |  |
| Oil Changed      |            | Changed     |  |  |  |
| Sample Status    |            | ABNORMAL    |  |  |  |
|                  |            |             |  |  |  |
| OIL CONDI        | TION       |             |  |  |  |
| Visc @ 100°C     | cSt        | <b>12.4</b> |  |  |  |
| Base Number (BN) |            | <b>7.3</b>  |  |  |  |
| Oxidation (PA)   | %          | 69          |  |  |  |
| Oxidation (171)  | 70         | 03          |  |  |  |
| VOLVO            |            |             |  |  |  |
| CONTAMIN         | NATION     |             |  |  |  |
| Water            | %          | NEG         |  |  |  |
| Soot %           | %          | ■0.3        |  |  |  |
| Nitration (PA)   | %          | 78          |  |  |  |
| Sulfation (PA)   | %          | 55          |  |  |  |
| Glycol           | %          | NEG         |  |  |  |
| Fuel             | %          | ■0.3        |  |  |  |
| Silicon          | ppm        | <b>6</b>    |  |  |  |
| Sodium           | ppm        | <b>4</b>    |  |  |  |
| Potassium        | ppm        | <b>1</b> <1 |  |  |  |
| 1 Ottassiaini    | PPIII      | _ `'        |  |  |  |
| VOLVO            |            |             |  |  |  |
| WEAR ME          | TALS       |             |  |  |  |
| Iron             | ppm        | ■9          |  |  |  |
| Copper           | ppm        | <b>6</b>    |  |  |  |
| Lead             | ppm        | <b>1</b>    |  |  |  |
| Tin              | ppm        | <b>1</b>    |  |  |  |
| Aluminum         | ppm        | <b>4</b>    |  |  |  |
| Chromium         | ppm        | ■0          |  |  |  |
| Molybdenum       | ppm        | <b>50</b>   |  |  |  |
| Nickel           | ppm        | <u> </u>    |  |  |  |
| Titanium         | ppm        | <1          |  |  |  |
| Silver           | ppm        | <b></b>     |  |  |  |
| Manganese        | ppm        | <b></b>     |  |  |  |
| Vanadium         | ppm        | 0           |  |  |  |
|                  |            | -           |  |  |  |
| VOLVO            |            |             |  |  |  |
| ADDITIVE:        | 7          |             |  |  |  |
| Calcium          | ppm        | <b>1324</b> |  |  |  |
| Magnesium        | ppm        | 799         |  |  |  |
| Zinc             | ppm        | <b>940</b>  |  |  |  |
| Phosphorus       | ppm        | <b>750</b>  |  |  |  |
|                  |            |             |  |  |  |

### Diagnosis

Oil and filter change at the time of sampling has been noted. Resample at the next service interval to monitor. Valve wear is indicated. Fuel content negligible. There is no indication of any contamination in the oil. The BN result indicates that there is suitable alkalinity remaining in the oil. The condition of the oil is acceptable for the time in service.