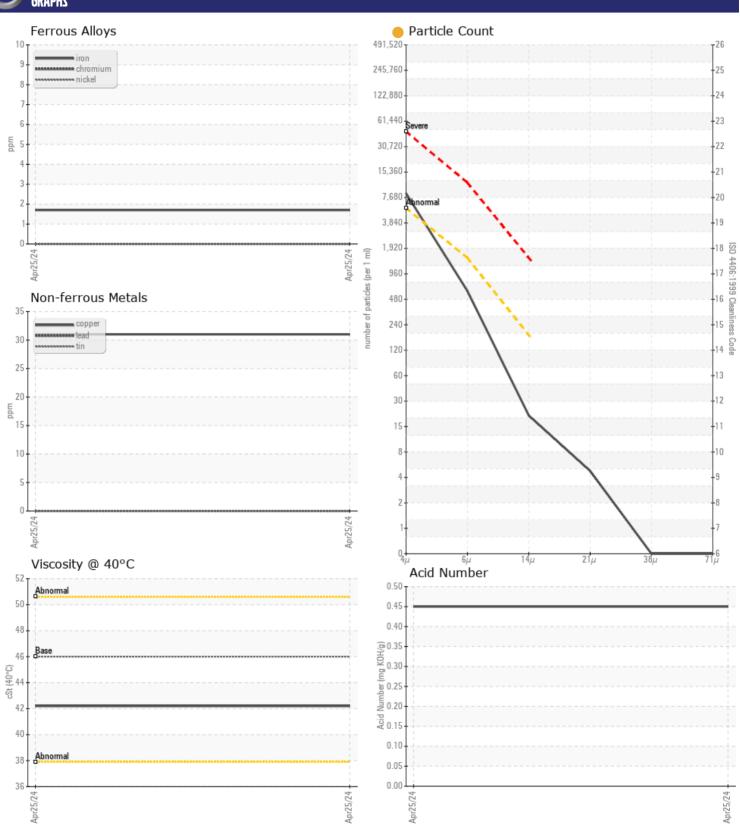

Sample No: VCP444356

Oil Type: VOLVO SUPER HYDRAULIC OIL 46

**Job No:** 702776 ANSBRO

| SAMPLE IN         | NFORMATION |                |      |      |
|-------------------|------------|----------------|------|------|
| Sample Number     |            | VCP444356      | <br> |      |
| Sample Date       |            | 25 Apr 2024    | <br> |      |
| Machine Hours     |            | 1109           | <br> |      |
| Oil Hours         |            | 1109           | <br> |      |
| Oil Changed       |            | Not Changd     | <br> |      |
| Sample Status     |            | ATTENTION      | <br> |      |
|                   |            |                |      |      |
| OIL CONDI.        | TION       |                | <br> |      |
| _                 |            | = 42.2         |      |      |
| Visc @ 40°C       | cSt        | <b>42.2</b>    | <br> |      |
| Acid Number (AN)  | mg KOH/g   | ■ 0.45         | <br> |      |
| VOLVO             |            |                |      |      |
| CONTAMIN          | NATION     |                |      |      |
| Water             | %          | NEG            | <br> |      |
| Particles >4µm    |            | <b>7494</b>    | <br> |      |
| Particles >6µm    |            | <b>530</b>     | <br> |      |
| Particles >14µm   |            | <b>18</b>      | <br> |      |
| ISO 4406:1999 (c) |            | 20/16/11       | <br> |      |
| Silicon           | ppm        | <b>■</b> 5     | <br> |      |
| Sodium            | ppm        | <b>■ &lt;1</b> | <br> |      |
| Potassium         | ppm        | ■0             | <br> |      |
| VOLVO             |            |                | <br> | <br> |
| WEAR ME           | TALS       |                |      |      |
| Iron              | ppm        | <b>2</b>       | <br> |      |
| Copper            | ppm        | <b>31</b>      | <br> |      |
| Lead              | ppm        | ■0             | <br> |      |
| Tin               | ppm        | <b>■</b> 0     | <br> |      |
|                   |            |                |      |      |

## Diagnosis

The filter change at the time of sampling has been noted. Resample at the next service interval to monitor. All component wear rates are normal. There is a light amount of silt (particulates < 14 microns in size) present in the oil. The AN level is acceptable for this fluid. The condition of the oil is suitable for further service.