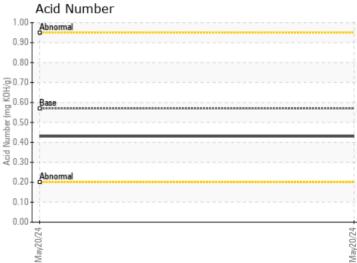

|  |  |  |

## ARNOLD MACHINERY COMPANY

4323 EAST WINSLOW AVENUE PHOENIX, AZ US 85040 Contact: RANDY PRZEKURAT randyp@arnoldmachinery.com T: F: (602)414-1904

Diagnosis

We recommend you service the filters on this component. Resample at the next service interval to monitor. We were unable to perform a particle count due to a high concentration of particles present in this sample.All component wear rates are normal. Moderate concentration of visible dirt/debris present in the oil. The AN level is acceptable for this fluid. The condition of the oil is suitable for further service.

Depot:VOLVO6174Unique No:11047136Signed:Don BaldridgeReport Date:29 May 2024

398

0 🔲

0

Phosphorus

Barium

Boron

ppm

ppm

ppm

## **CONSTRUCTION EQUIPMENT**



## GRAPHS

## Ferrous Alloys

VOLVO





Report Id: VOLVO6174 [WUSCAR] 06190384 (Generated: 05/29/2024 16:02:04) Rev: 1

Contact/Location: RANDY PRZEKURAT - VOLVO6174