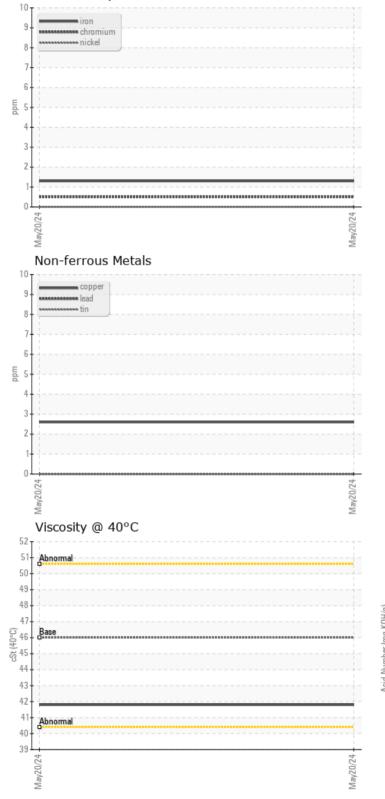

## GRAPHS

## Ferrous Alloys

VOLVO

Report Id: VOLVO6174 [WUSCAR] 06190384 (Generated: 05/29/2024 16:02:04) Rev: 1

Contact/Location: RANDY PRZEKURAT - VOLVO6174