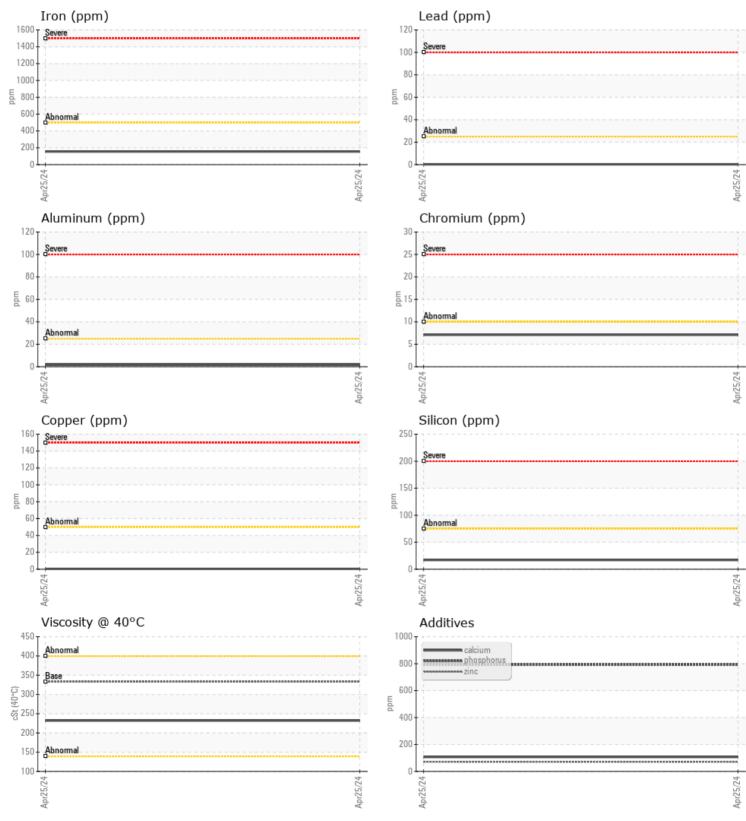

Boron

ppm

ppm

ppm

VOLVO

| VOLVO           |               |             |       |   |
|-----------------|---------------|-------------|-------|---|
| SAMPLE          | E INFORMATION |             |       |   |
| Sample Number   | -             | VCP446348   | <br>  |   |
| Sample Date     |               | 25 Apr 2024 | <br>  |   |
| Machine Hours   |               | 1109        | <br>  |   |
| Oil Hours       |               | 500         | <br>  |   |
| Oil Changed     |               | Changed     | <br>  |   |
| Sample Status   |               | NORMAL      | <br>  |   |
|                 |               |             |       |   |
| OIL CON         |               |             |       |   |
|                 |               |             | <br>- | - |
| Visc @ 40°C     | cSt           | 232         | <br>  |   |
| VOLVO           |               |             |       |   |
| CONTAN          | MINATION      |             |       |   |
| Water           | %             | NEG         | <br>  |   |
| Silicon         | ppm           | <b>1</b> 7  | <br>  |   |
| Sodium          | ppm           | 3           | <br>  |   |
| Potassium       | ppm           | 6           | <br>  |   |
|                 | ••            |             |       |   |
| VOLVO<br>WEAD A | ΔΕΤΛΙς        |             |       |   |
| WEAR N          | METALS        |             |       |   |
| Iron            | ppm           | <b>155</b>  | <br>  |   |
| Copper          | ppm           | <b></b> <1  | <br>  |   |
| Lead            | ppm           | <b></b> <1  | <br>  |   |
| Tin             | ppm           | <b></b> <1  | <br>  |   |
| Aluminum        | ppm           | 2           | <br>  |   |
| Chromium        | ppm           | 7           | <br>  |   |
| Molybdenum      | ppm           | 5           | <br>  |   |
| Nickel          | ppm           | <b></b> <1  | <br>  |   |
| Titanium        | ppm           | <1          | <br>  |   |
| Silver          | ppm           | 0           | <br>  |   |
| Manganese       | ppm           | 3           | <br>  |   |
| Vanadium        | ppm           | 0           | <br>  |   |
| VOLVO           |               |             | <br>  |   |
| ADDITIN         | VES           |             |       |   |
| Calcium         | ppm           | <b>107</b>  | <br>  |   |
| Magnesium       | ppm           | 29          | <br>  |   |
| Zinc            | ppm           | ■71         | <br>  |   |
|                 |               |             |       |   |

## **CONSTRUCTION EQUIPMENT**

GRAPHS

VOLVO

Contact/Location: JOHN FARDELLA - VOLVO0093