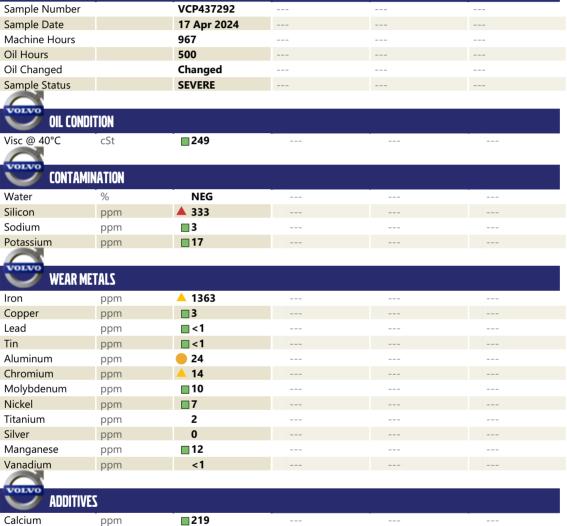

### Diagnosis

We advise that you check all areas where dirt can enter the system. The oil change at the time of sampling has been noted. We recommend an early resample to monitor this condition.Gear wear is indicated. Elemental levels of silicon (Si) and aluminum (Al) indicate aluminasilicate (coarse dirt) ingress. The oil is no longer serviceable due to the presence of contaminants.