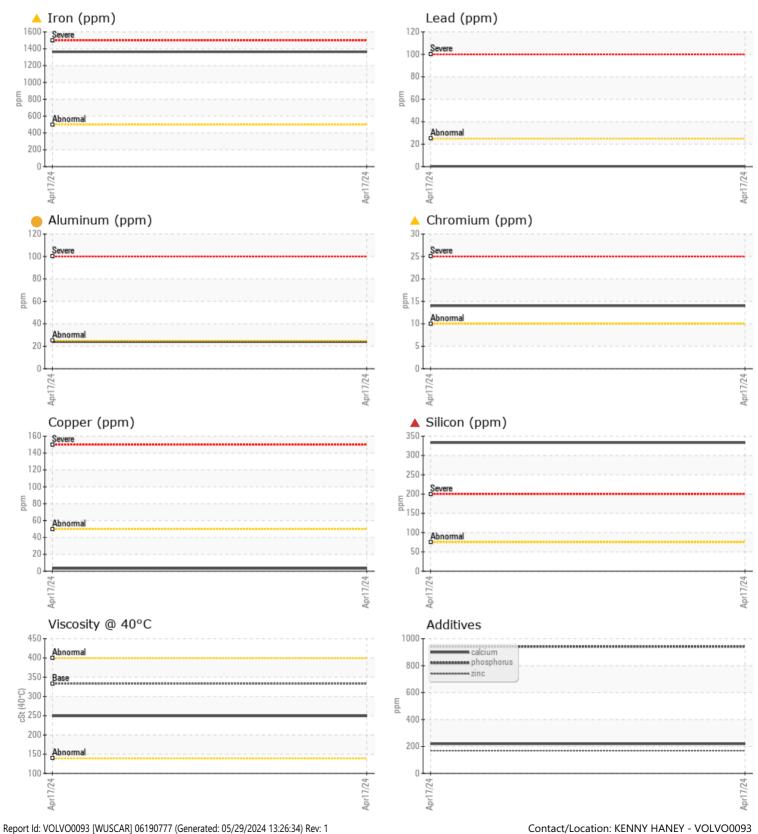

### Diagnosis

We advise that you check all areas where dirt can enter the system. The oil change at the time of sampling has been noted. We recommend an early resample to monitor this condition.Gear wear is indicated. Elemental levels of silicon (Si) and aluminum (Al) indicate aluminasilicate (coarse dirt) ingress. The oil is no longer serviceable due to the presence of contaminants.

## **CONSTRUCTION EQUIPMENT**

GRAPHS

VOLVO