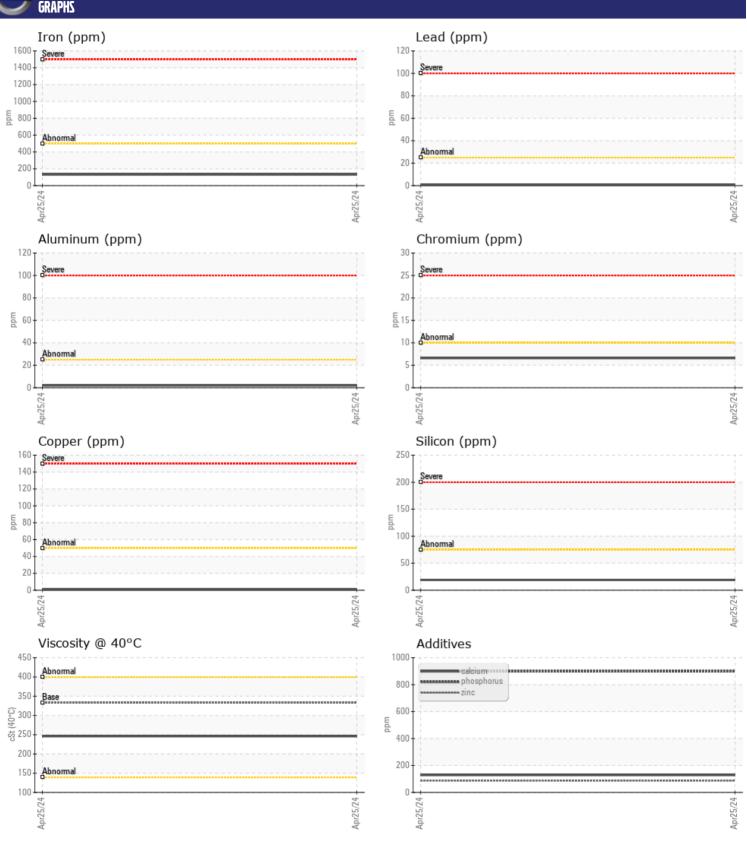

Sample No: VCP447148

Oil Type: VOLVO PREMIUM GEAR OIL 85W-140 GL-5

**Job No:** 702776 ANSBRO

| CVMDIE        | INFORMATION | ı             |      |  |
|---------------|-------------|---------------|------|--|
|               | INFURMATION |               |      |  |
| Sample Number |             | VCP447148     | <br> |  |
| Sample Date   |             | 25 Apr 2024   | <br> |  |
| Machine Hours |             | 1109          | <br> |  |
| Oil Hours     |             | 500           | <br> |  |
| Oil Changed   |             | Changed       | <br> |  |
| Sample Status |             | NORMAL        | <br> |  |
|               |             |               |      |  |
| OIL CON       | DITION      |               |      |  |
|               |             | =246          | <br> |  |
| Visc @ 40°C   | cSt         | <b>246</b>    | <br> |  |
| VOLVO         |             |               |      |  |
| CONTAN        | MINATION    |               |      |  |
| Water         | %           | NEG           | <br> |  |
| Silicon       | ppm         | <b>19</b>     | <br> |  |
| Sodium        | ppm         | ■2            | <br> |  |
| Potassium     | ppm         | <u></u>       | <br> |  |
|               |             | _             |      |  |
| VOLVO         | AFTALC      |               |      |  |
| WEAR N        | JE I ALS    |               |      |  |
| Iron          | ppm         | <b>132</b>    | <br> |  |
| Copper        | ppm         | <b>■</b> <1   | <br> |  |
| Lead          | ppm         | <b></b>       | <br> |  |
| Tin           | ppm         | <b>■&lt;1</b> | <br> |  |
| Aluminum      | ppm         | <b>2</b>      | <br> |  |
| Chromium      | ppm         | <b>■</b> 7    | <br> |  |
| Molybdenum    | ppm         | <b>5</b>      | <br> |  |
| Nickel        | ppm         | <b>■&lt;1</b> | <br> |  |
| Titanium      | ppm         | <1            | <br> |  |
| Silver        | ppm         | 0             | <br> |  |
| Manganese     | ppm         | <b>2</b>      | <br> |  |
| Vanadium      | ppm         | 0             | <br> |  |
|               |             |               |      |  |
| ADDITIV       | /FS         |               |      |  |
| _             |             | <b>=120</b>   | <br> |  |
| Calcium       | ppm         | <b>129</b>    |      |  |
| Magnesium     | ppm         | ■35           | <br> |  |