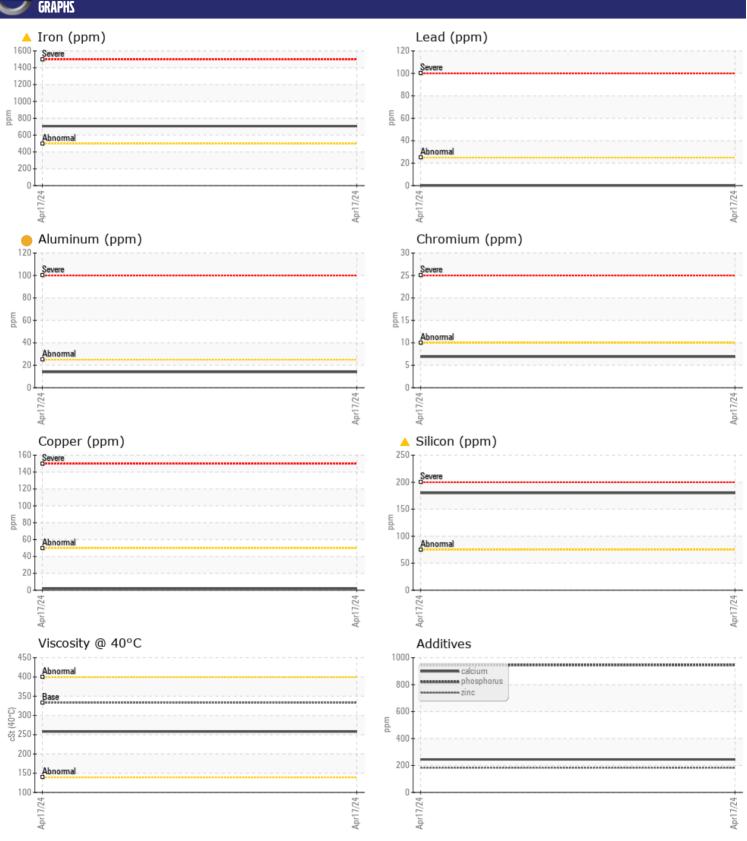

CONSTRUCTION EQUIPMENT
701908 MOSAIC TAKEUCHI TB2150 514601123 - REAR LEFT FINA

Sample No: VCP451156

Oil Type: VOLVO PREMIUM GEAR OIL 85W-140 GL-5

Job No: 701908 MOSAIC

| VOLVO         | INFORMATIO | V            |      |  |
|---------------|------------|--------------|------|--|
|               | INFORMATIO | N            |      |  |
| Sample Number |            | VCP451156    | <br> |  |
| Sample Date   |            | 17 Apr 2024  | <br> |  |
| Machine Hours |            | 967          | <br> |  |
| Oil Hours     |            | 500          | <br> |  |
| Oil Changed   |            | Changed      | <br> |  |
| Sample Status |            | ABNORMAL     | <br> |  |
|               |            |              |      |  |
| OIT CON       | NITION     |              |      |  |
|               |            |              |      |  |
| Visc @ 40°C   | cSt        | <b>258</b>   | <br> |  |
| VOLVO         |            |              |      |  |
| CONTAN        | MINATION   |              |      |  |
| Water         | %          | NEG          | <br> |  |
| Silicon       |            | ▲ 180        | <br> |  |
| Sodium        | ppm        | <b>2</b>     | <br> |  |
| Potassium     | ppm        | <b>12</b>    | <br> |  |
|               | ppm        | <u> </u>     |      |  |
| VOLVO         |            |              |      |  |
| WEAR N        | METALS     |              |      |  |
| Iron          | ppm        | <b>^</b> 706 | <br> |  |
| Copper        | ppm        | <b>2</b>     | <br> |  |
| Lead          | ppm        | <b>0</b>     | <br> |  |
| Tin           | ppm        | <1           | <br> |  |
| Aluminum      | ppm        | <u> </u>     | <br> |  |
| Chromium      | ppm        | <b>7</b>     | <br> |  |
| Molybdenum    | ppm        | 11           | <br> |  |
| Nickel        | ppm        | <b>■</b> 5   | <br> |  |
| Titanium      | ppm        | 1            | <br> |  |
| Silver        | ppm        | 0            | <br> |  |
| Manganese     | ppm        | <b>7</b>     | <br> |  |
| Vanadium      | ppm        | <1           | <br> |  |
|               | 1-1-       |              |      |  |
| VOLVO         | IFC        |              |      |  |
| ADDITIV       | JE7        |              |      |  |
| Calcium       | ppm        | <b>245</b>   | <br> |  |
| Magnesium     | ppm        | <b>■</b> 59  | <br> |  |
| Zinc          | ppm        | <b>183</b>   | <br> |  |
| Phosphorus    | ppm        | ■946         | <br> |  |
| Barium        | ppm        | <b>0</b>     | <br> |  |
| Boron         | ppm        | <b>111</b>   | <br> |  |
|               |            |              |      |  |

## Diagnosis

We advise that you check all areas where dirt can enter the system. The oil change at the time of sampling has been noted. Resample at the next service interval to monitor. Gear wear is indicated. Elemental levels of silicon (Si) and aluminum (Al) indicate alumina-silicate (coarse dirt) ingress. The condition of the oil is acceptable for the time in service.