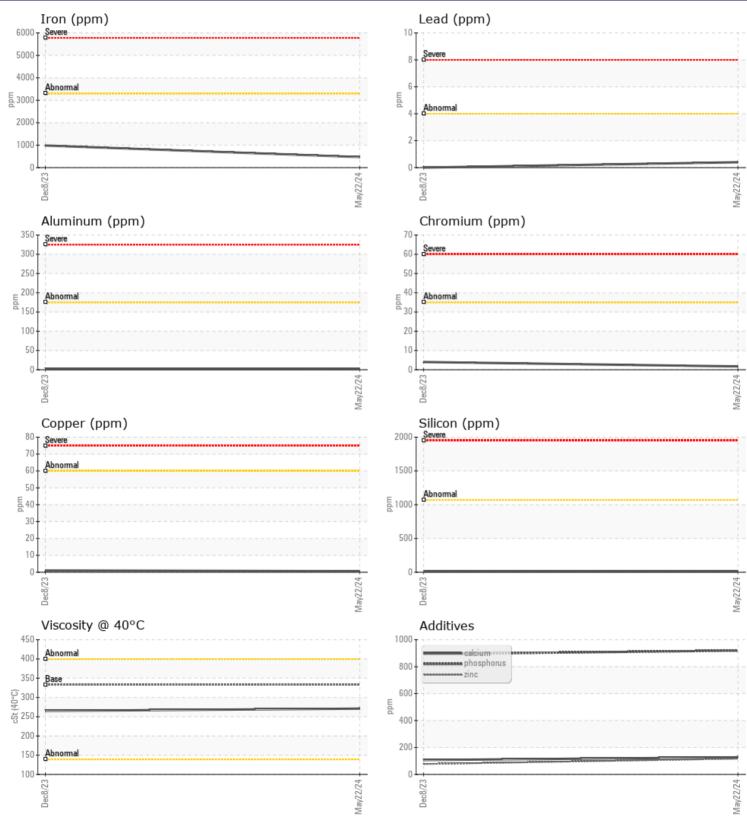

CONSTRUCTION EQUIPMENT SW0-072114 APAC VOLVO EC480E 314549 - REAR RIGHT FINAL DE

Sample No: VCP454598 Oil Type:

VOLVO

VOLVO PREMIUM GEAR OIL 85W-140 GL-5

Job No: SWO-072114 APAC

Boron

|               | E INFORMATION |               |               |          |                                                                                                                                                             |  |  |
|---------------|---------------|---------------|---------------|----------|-------------------------------------------------------------------------------------------------------------------------------------------------------------|--|--|
| Sample Number |               | VCP454598     | VCP435545     | <br>     |                                                                                                                                                             |  |  |
| Sample Date   |               | 22 May 2024   | 08 Dec 2023   | <br>     | COWIN EQUIPMENT COMPANY INC                                                                                                                                 |  |  |
| Machine Hours |               | 4555          | 4060          | <br>     | 1501 HWY 78 EAST                                                                                                                                            |  |  |
| Oil Hours     |               | 0             | 0             | <br>     | OXFORD, AL                                                                                                                                                  |  |  |
| Oil Changed   |               | Not Changd    | Changed       | <br>     | US 36203                                                                                                                                                    |  |  |
| Sample Status |               | NORMAL        | ABNORMAL      | <br>     | Contact: MIKE PATTY                                                                                                                                         |  |  |
|               |               |               |               |          | mpatty@cowin.com                                                                                                                                            |  |  |
| VOLVO         |               |               |               |          | T: (256)832-5053                                                                                                                                            |  |  |
| OIL CON       |               |               | <u>.</u>      | <u>.</u> | F: (256)831-4295                                                                                                                                            |  |  |
| Visc @ 40°C   | cSt           | 271           | 265           | <br>     |                                                                                                                                                             |  |  |
| VOLVO         |               |               |               |          | Diagnosis                                                                                                                                                   |  |  |
|               | MINATION      |               |               |          |                                                                                                                                                             |  |  |
| Water         | %             | NEG           | NEG           | <br>     | Resample at the next service interval                                                                                                                       |  |  |
| Silicon       |               | ■11           | 11            | <br>     | to monitor.All component wear rates<br>are normal. There is no indication of<br>any contamination in the oil. The<br>condition of the oil is acceptable for |  |  |
| Sodium        | ppm           | 2             |               | <br>     |                                                                                                                                                             |  |  |
| Potassium     | ppm<br>ppm    | <b>1</b>      |               | <br>     |                                                                                                                                                             |  |  |
| FOLASSIUITI   | ppm           |               |               |          | the time in service.                                                                                                                                        |  |  |
| VOLVO         |               |               |               |          |                                                                                                                                                             |  |  |
| WEAR I        | METALS        |               |               |          |                                                                                                                                                             |  |  |
| Iron          | ppm           | 469           | <b>4</b> 985  | <br>     |                                                                                                                                                             |  |  |
| Copper        | ppm           |               | 1             | <br>     |                                                                                                                                                             |  |  |
| Lead          | ppm           | <b></b> <1    | 0             | <br>     |                                                                                                                                                             |  |  |
| Tin           | ppm           |               | 0             | <br>     |                                                                                                                                                             |  |  |
| Aluminum      | ppm           | 1             | 1             | <br>     |                                                                                                                                                             |  |  |
| Chromium      | ppm           | 2             | 4             | <br>     |                                                                                                                                                             |  |  |
| Molybdenum    | ppm           | 8             | 2             | <br>     |                                                                                                                                                             |  |  |
| Nickel        | ppm           |               | 0             | <br>     |                                                                                                                                                             |  |  |
| Titanium      | ppm           | 0             | 0             | <br>     |                                                                                                                                                             |  |  |
| Silver        | ppm           | 0             | 0             | <br>     |                                                                                                                                                             |  |  |
| Manganese     | ppm           | 3             | 5             | <br>     |                                                                                                                                                             |  |  |
| Vanadium      | ppm           | 0             | 0             | <br>     |                                                                                                                                                             |  |  |
|               |               |               |               |          |                                                                                                                                                             |  |  |
|               | VFS           |               |               |          |                                                                                                                                                             |  |  |
| Calcium       | -             |               | <b>—</b> 107  | <br>     |                                                                                                                                                             |  |  |
| Magnesium     | ppm           | ■ 127<br>■ 47 | □ 107<br>□ 22 | <br>     |                                                                                                                                                             |  |  |
| Zinc          | ppm           | 117           | 77            | <br>     |                                                                                                                                                             |  |  |
| Phosphorus    | ppm           | 919           | 893           | <br>     |                                                                                                                                                             |  |  |
| Barium        | ppm           |               | 0             | <br>     |                                                                                                                                                             |  |  |
| Danum         | ppm           |               |               | <br>     |                                                                                                                                                             |  |  |

## **CONSTRUCTION EQUIPMENT**

GRAPHS

VOLVO