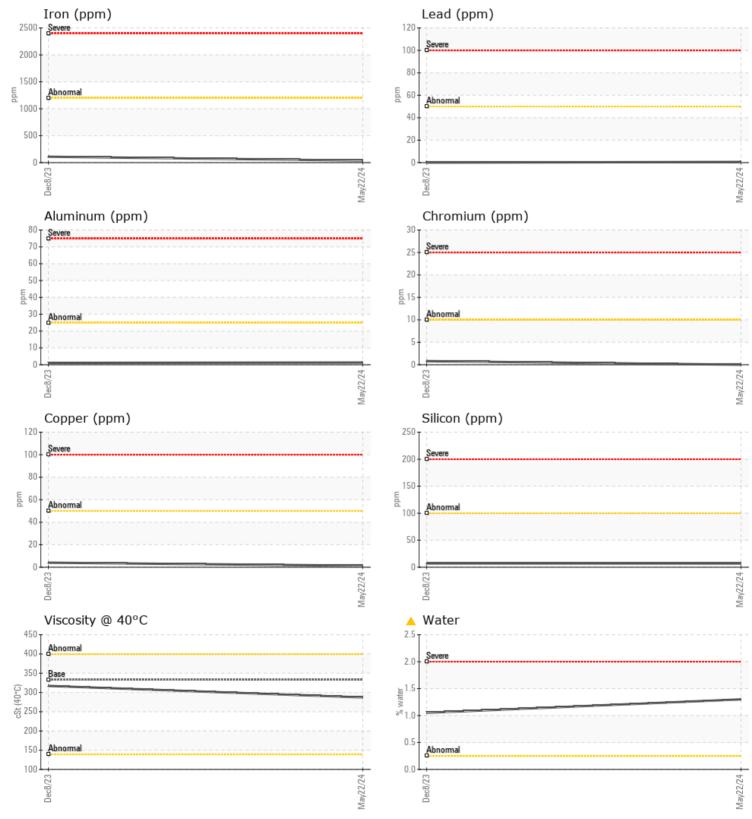

Boron

Magnesium

Phosphorus

| Sample Number                     | E INFORMATION | VCP453741    | VCP435542    | -    |  |
|-----------------------------------|---------------|--------------|--------------|------|--|
| Sample Number                     |               |              |              | <br> |  |
| Sample Date                       |               | 22 May 2024  | 08 Dec 2023  | <br> |  |
| Machine Hours 4555<br>Oil Hours 0 |               | 4060<br>0    | <br>         |      |  |
|                                   |               |              | -            | <br> |  |
| Oil Changed                       |               | Changed      | Changed      | <br> |  |
| Sample Status                     |               | ABNORMAL     | ABNORMAL     | <br> |  |
| VOLVO                             |               |              |              |      |  |
| VIL CON                           | IDITION       |              |              |      |  |
| Visc @ 40°C                       | cSt           | 287          | 317          | <br> |  |
|                                   |               |              |              |      |  |
| VOLVO                             |               |              |              |      |  |
| CONTAI                            | MINATION      |              |              |      |  |
| Water                             | %             | <b>1.30</b>  | <b>1</b> .05 | <br> |  |
| Silicon                           | ppm           | 7            | 7            | <br> |  |
| Sodium                            | ppm           | ■ <1         | 0            | <br> |  |
| Potassium                         | ppm           | 2            | 1            | <br> |  |
|                                   |               |              |              |      |  |
| WEND                              | METALS        |              |              |      |  |
|                                   | METALS        |              |              |      |  |
| Iron                              | ppm           | 37           | 110          | <br> |  |
| Copper                            | ppm           | <b>1</b>     | 4            | <br> |  |
| Lead                              | ppm           | <b>  </b> <1 | 0            | <br> |  |
| Tin                               | ppm           | <b></b> <1   | 0            | <br> |  |
| Aluminum                          | ppm           | <b>1</b>     | 1            | <br> |  |
| Chromium                          | ppm           | 0            | <b></b> <1   | <br> |  |
| Molybdenum                        | ppm           | 9            | 3            | <br> |  |
| Nickel                            | ppm           | <b>  </b> <1 | 0            | <br> |  |
| Titanium                          | ppm           | 0            | 0            | <br> |  |
| Silver                            | ppm           | <1           | 0            | <br> |  |
| Manganese                         | ppm           | <b></b> <1   | <b></b> < 1  | <br> |  |
| Vanadium                          | ppm           | 0            | 0            | <br> |  |

## Diagnosis

We advise that you check for the source of water entry. The oil change at the time of sampling has been noted. Resample at the next service interval to monitor.All component wear rates are normal. Appearance is milky. There is a high concentration of water present in the oil. The condition of the oil is acceptable for the time in service.

## **CONSTRUCTION EQUIPMENT**

GRAPHS

VOLVO

Report Id: COWOXF [WUSCAR] 06190787 (Generated: 05/29/2024 13:27:55) Rev: 1

Contact/Location: MIKE PATTY - COWOXF