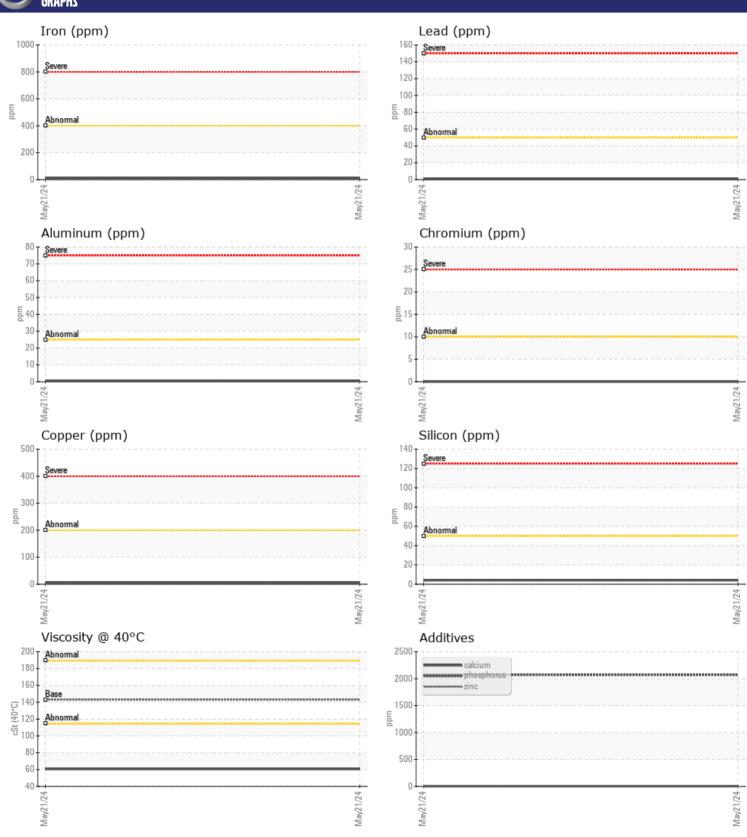

Sample No: VCP441591

**Oil Type:** GEAR OIL SAE 80W90 **Job No:** SW1034679 TRIUM

| VOLVO CAMDIE  | INFORMATION   | N           |      |   |
|---------------|---------------|-------------|------|---|
| _             | . INFUNIATION |             |      | _ |
| Sample Number |               | VCP441591   | <br> |   |
| Sample Date   |               | 21 May 2024 | <br> |   |
| Machine Hours |               | 1074        | <br> |   |
| Oil Hours     |               | 0           | <br> |   |
| Oil Changed   |               | Changed     | <br> |   |
| Sample Status |               | NORMAL      | <br> |   |
| VOLVO         |               |             |      |   |
| OIL CON       | DITION        |             |      |   |
| Visc @ 40°C   | cSt           | <b>60.6</b> | <br> |   |
|               |               |             |      |   |
| VOLVO         | AINATION      |             |      |   |
| LUNIAM        | MINATION      |             |      |   |
| Water         | %             | NEG         | <br> |   |
| Silicon       | ppm           | <b>4</b>    | <br> |   |
| Sodium        | ppm           | ■2          | <br> |   |
| Potassium     | ppm           | <b>1</b>    | <br> |   |
| VOLVO         |               |             |      |   |
| WEAR M        | AFTAI C       |             |      |   |
| _             |               |             |      |   |
| ron           | ppm           | <b>10</b>   | <br> |   |
| Copper        | ppm           | <u>5</u>    | <br> |   |
| Lead<br>      | ppm           | <b>-</b> <1 | <br> |   |
| Tin           | ppm           | <b>■</b> <1 | <br> |   |
| Aluminum      | ppm           | <b>-</b> <1 | <br> |   |
| Chromium      | ppm           | <b>0</b>    | <br> |   |
| Molybdenum    | ppm           | <b>0</b>    | <br> |   |
| Nickel        | ppm           | <b></b>     | <br> |   |
| Titanium      | ppm           | 0           | <br> |   |
| Silver        | ppm           | 0           | <br> |   |
| Manganese     | ppm           | <b></b>     | <br> |   |
| Vanadium      | ppm           | 0           | <br> |   |
| VOLVO         |               |             | <br> |   |
| ADDITIV       | /ES           |             |      |   |
| Calcium       | ppm           | <b>2</b>    | <br> |   |
| Magnesium     | ppm           | <b>3</b>    | <br> |   |
| Zinc          | ppm           | <b>■</b> 6  | <br> |   |
| Phosphorus    | ppm           | 2071        | <br> |   |
| Barium        | ppm           | <b>0</b>    | <br> |   |
| Boron         | ppm           | <b>218</b>  | <br> |   |
| 50.011        | phill         |             |      |   |

## Diagnosis

Resample at the next service interval to monitor. All component wear rates are normal. There is no indication of any contamination in the oil. The condition of the oil is acceptable for the time in service.