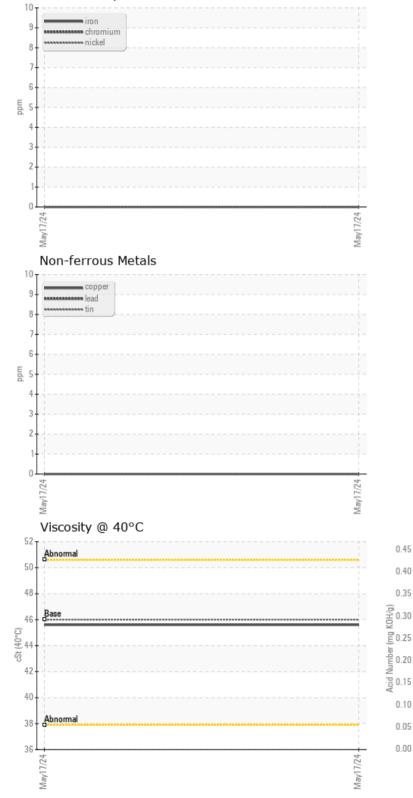

n ppm 5



### ALTA EQUIPMENT

5985 COURT STREET ROAD SYRACUSE, NY US 13206 Contact: JIM STRIGLE JIM.STRIGLE@ALTG.COM T: (315)437-2611 F: (315)434-9471

### Diagnosis

We recommend you service the filters on this component. Resample at the next service interval to monitor. We were unable to perform a particle count due to a high concentration of particles present in this sample.All component wear rates are normal. Moderate concentration of visible dirt/debris present in the oil. The AN level is acceptable for this fluid. The condition of the oil is acceptable for the time in service.

 Depot:
 VOLVO0142

 Unique No:
 11047730

 Signed:
 Don Baldridge

 Report Date:
 30 May 2024

 Contact/Location: JIM
 STRIGLE - VOLVO0142

# **CONSTRUCTION EQUIPMENT**



GRAPHS

### Ferrous Alloys

VOLVO



# Acid Number

Report Id: VOLVO0142 [WUSCAR] 06190978 (Generated: 05/30/2024 12:53:26) Rev: 1