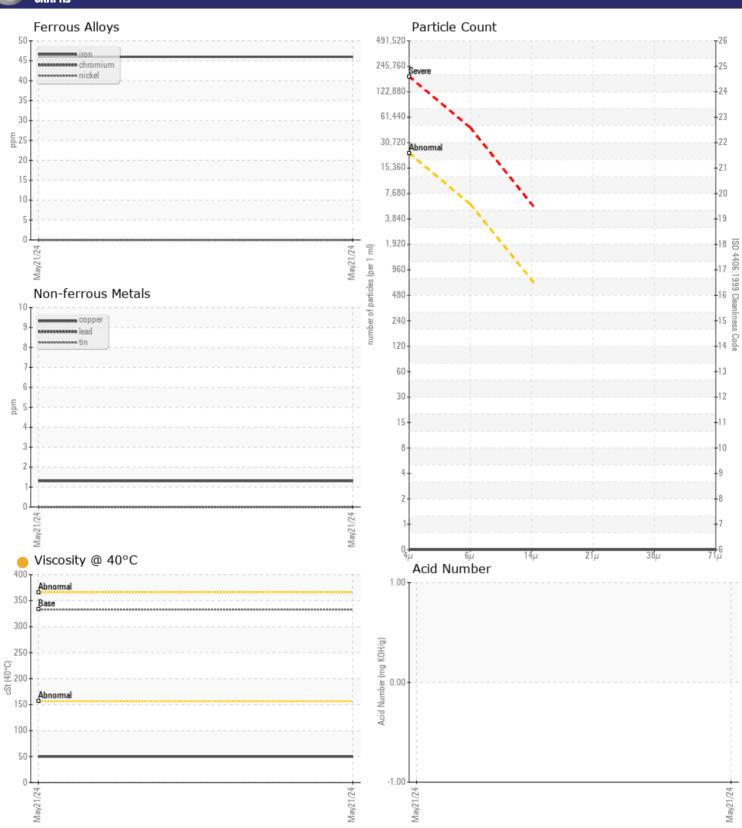

## Diagnosis

Resample at the next service interval to monitor. All component wear rates are normal. There is no indication of any contamination in the oil. The oil viscosity is lower than normal. This plus the additive levels indicates the addition of a different brand, or type of oil. Confirm oil type.