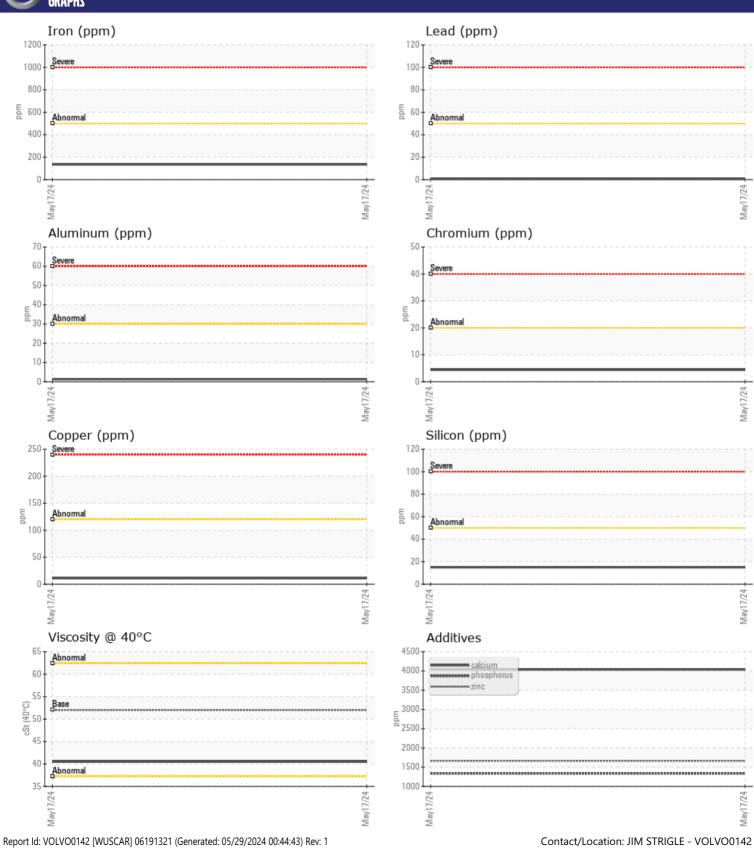

# CONSTRUCTION EQUIPMENT SWA548445-20 VOLVO L6OH 2528 - REAR AXLE

Sample No: VCP430344

Oil Type: VOLVO WET BRAKE TRANSAXLE OIL

**Job No:** SWA548445-20

| SAMPLE        | INFORMATIO | N             |             |   |  |
|---------------|------------|---------------|-------------|---|--|
| Sample Number |            | VCP430344     |             |   |  |
| Sample Date   |            | 17 May 2024   |             |   |  |
| Machine Hours |            | 2053          |             |   |  |
| Oil Hours     |            | 0             |             |   |  |
| Oil Changed   |            | Changed       |             |   |  |
| Sample Status |            | NORMAL        |             |   |  |
|               |            |               |             |   |  |
| VOLVO         | DITION     |               |             |   |  |
| OIL CON       |            |               | <del></del> | - |  |
| Visc @ 40°C   | cSt        | <b>40.5</b>   |             |   |  |
| VOLVO         |            |               |             |   |  |
| CONTAN        | MINATION   |               |             |   |  |
| Water         | %          | NEG           |             |   |  |
| Silicon       |            | INEG          |             |   |  |
| Sodium        | ppm        | ■8            |             |   |  |
| Potassium     | ppm        | <b>4</b>      |             |   |  |
| rotassium     | ppiii      | 4             |             |   |  |
| VOLVO         |            |               |             |   |  |
| WEAR N        | METALS     |               |             |   |  |
| Iron          | ppm        | ■135          |             |   |  |
| Copper        | ppm        | <b>11</b>     |             |   |  |
| Lead          | ppm        | <b>-&lt;1</b> |             |   |  |
| Tin           | ppm        | <b>■</b> 1    |             |   |  |
| Aluminum      | ppm        | <b>1</b>      |             |   |  |
| Chromium      | ppm        | <b>■</b> 4    |             |   |  |
| Molybdenum    | ppm        | <b>■8</b>     |             |   |  |
| Nickel        | ppm        | <b>1</b>      |             |   |  |
| Titanium      | ppm        | <1            |             |   |  |
| Silver        | ppm        | 1             |             |   |  |
| Manganese     | ppm        | <b>12</b>     |             |   |  |
| Vanadium      | ppm        | <1            |             |   |  |
|               |            |               |             |   |  |
| ADDITIV       | IFS        |               |             |   |  |
| Calcium       |            | m 4020        |             |   |  |
|               | ppm        | <b>4038</b>   |             |   |  |
| Magnesium     | ppm        | <b>11</b>     |             |   |  |
| Zinc          | ppm        | <b>■</b> 1664 |             |   |  |
| Phosphorus    | ppm        | <b>■</b> 1337 |             |   |  |
| Barium        | ppm        | <b></b>       |             |   |  |
| Boron         | ppm        | <b>154</b>    |             |   |  |

### Diagnosis

Resample at the next service interval to monitor. All component wear rates are normal. There is no indication of any contamination in the oil. The condition of the oil is acceptable for the time in service.