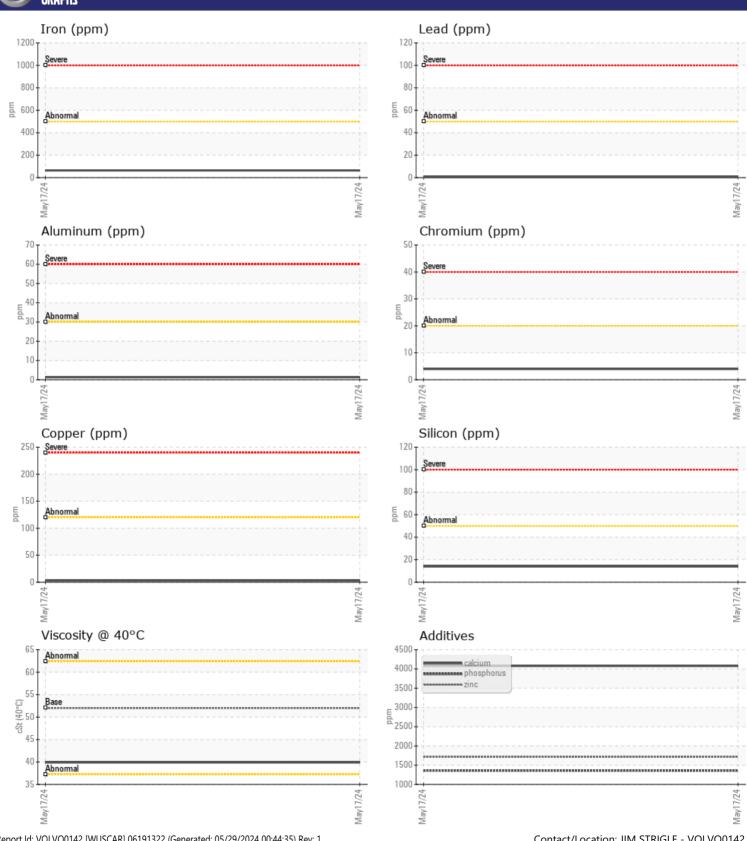

# CONSTRUCTION EQUIPMENT SWA548445-20 VOLVO L60H 2528 - FRONT AXLE

Sample No: VCP430343

Oil Type: VOLVO WET BRAKE TRANSAXLE OIL

**Job No:** SWA548445-20

| SAMPLE        | INFORMATIO    | N              |      |  |
|---------------|---------------|----------------|------|--|
| Sample Number |               | VCP430343      | <br> |  |
| Sample Date   |               | 17 May 2024    | <br> |  |
| Machine Hours |               | 2053           | <br> |  |
| Oil Hours     |               | 2053           | <br> |  |
| Oil Changed   |               | Changed        | <br> |  |
| Sample Status |               | NORMAL         | <br> |  |
|               |               |                |      |  |
| VOLVO         | DITION        |                |      |  |
| OIL CON       |               |                |      |  |
| Visc @ 40°C   | cSt           | ■39.9          | <br> |  |
| VOLVO         |               |                |      |  |
| CONTAN        | INATION       |                |      |  |
| Water         | %             | NEG            | <br> |  |
| Silicon       | ppm           | <b>■14</b>     | <br> |  |
| Sodium        | ppm           | <b>9</b>       | <br> |  |
| Potassium     | ppm           | <b>4</b>       | <br> |  |
| rotassium     | ррпп          |                |      |  |
| VOLVO         |               |                |      |  |
| WEAR N        | <b>TETALS</b> |                |      |  |
| Iron          | ppm           | <b>64</b>      | <br> |  |
| Copper        | ppm           | <b>■</b> 3     | <br> |  |
| Lead          | ppm           | <b>■&lt;1</b>  | <br> |  |
| Tin           | ppm           | <b>■&lt;1</b>  | <br> |  |
| Aluminum      | ppm           | <b>1</b>       | <br> |  |
| Chromium      | ppm           | <b>4</b>       | <br> |  |
| Molybdenum    | ppm           | <b>■</b> 3     | <br> |  |
| Nickel        | ppm           | <b>■&lt;1</b>  | <br> |  |
| Titanium      | ppm           | <1             | <br> |  |
| Silver        | ppm           | 1              | <br> |  |
| Manganese     | ppm           | ■8             | <br> |  |
| Vanadium      | ppm           | <1             | <br> |  |
| VOLVO         |               |                |      |  |
| ADDITIV       | ZES           |                |      |  |
| Calcium       | ppm           | <b>4079</b>    | <br> |  |
| Magnesium     | ppm           | ■407 <i>9</i>  | <br> |  |
| Zinc          | ppm           | ■ 1715         | <br> |  |
| Phosphorus    | ppm           | 1359           | <br> |  |
| Barium        | ppm           | ■ 1339<br>■ <1 | <br> |  |
| Boron         | ppm           | <b>149</b>     | <br> |  |
| DOTOTT        | ppm           | <b>■</b> 143   |      |  |

### Diagnosis

Resample at the next service interval to monitor. All component wear rates are normal. There is no indication of any contamination in the oil. The condition of the oil is acceptable for the time in service.