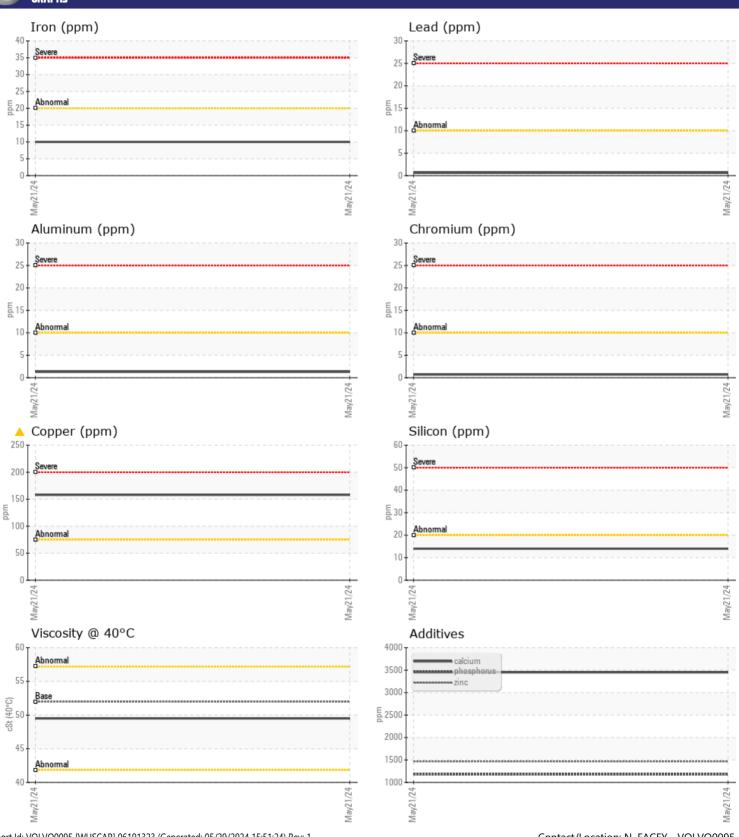

Sample No: VCP449678

Oil Type: VOLVO WET BRAKE TRANSAXLE OIL

**Job No:** 566438 RENTALS

| SAMPLE        | INFORMATIO    | N             |       |  |
|---------------|---------------|---------------|-------|--|
| Sample Number |               | VCP449678     | <br>  |  |
| Sample Date   |               | 21 May 2024   | <br>  |  |
| Machine Hours |               | 1097          | <br>  |  |
| Oil Hours     |               | 0             | <br>  |  |
| Oil Changed   |               | Not Changd    | <br>  |  |
| Sample Status |               | ABNORMAL      | <br>  |  |
|               |               |               |       |  |
| VOLVO         | DITION        |               |       |  |
| OIL CON       |               |               | <br>- |  |
| Visc @ 40°C   | cSt           | <b>49.5</b>   | <br>  |  |
| VOLVO         |               |               |       |  |
| CONTAN        | INATION       |               |       |  |
| Water         | %             | NEG           | <br>  |  |
| Silicon       | ppm           | MLG           | <br>  |  |
| Sodium        | ppm           | <b>5</b>      | <br>  |  |
| Potassium     | ppm           | <b>12</b>     | <br>  |  |
| 1 Otassiaiii  | ррпп          | <b>12</b>     |       |  |
| VOLVO         |               |               |       |  |
| WEAR M        | <b>TETALS</b> |               |       |  |
| Iron          | ppm           | ■10           | <br>  |  |
| Copper        | ppm           | <u></u> 158   | <br>  |  |
| Lead          | ppm           | <b>-&lt;1</b> | <br>  |  |
| Tin           | ppm           | <b>■&lt;1</b> | <br>  |  |
| Aluminum      | ppm           | <b>1</b>      | <br>  |  |
| Chromium      | ppm           | <b>■</b> <1   | <br>  |  |
| Molybdenum    | ppm           | ■8            | <br>  |  |
| Nickel        | ppm           | <b>■1</b>     | <br>  |  |
| Titanium      | ppm           | <1            | <br>  |  |
| Silver        | ppm           | 1             | <br>  |  |
| Manganese     | ppm           | <b>1</b>      | <br>  |  |
| Vanadium      | ppm           | <1            | <br>  |  |
| VOLVO         |               |               |       |  |
| ADDITIV       | <b>IES</b>    |               |       |  |
| Calcium       | ppm           | 3452          | <br>  |  |
| Magnesium     | ppm           | <b>■</b> 26   | <br>  |  |
| Zinc          | ppm           | <b>1468</b>   | <br>  |  |
| Phosphorus    | ppm           | 1181          | <br>  |  |
| Barium        | ppm           | <u>2</u>      | <br>  |  |
| Boron         | ppm           | <b>134</b>    | <br>  |  |
| DOTOTI        | ppiii         | <u> </u>      |       |  |

## Diagnosis

No corrective action is recommended at this time. Resample at the next service interval to monitor. The copper level is abnormal. All other component wear rates are normal. There is no indication of any contamination in the oil. The condition of the oil is acceptable for the time in service.